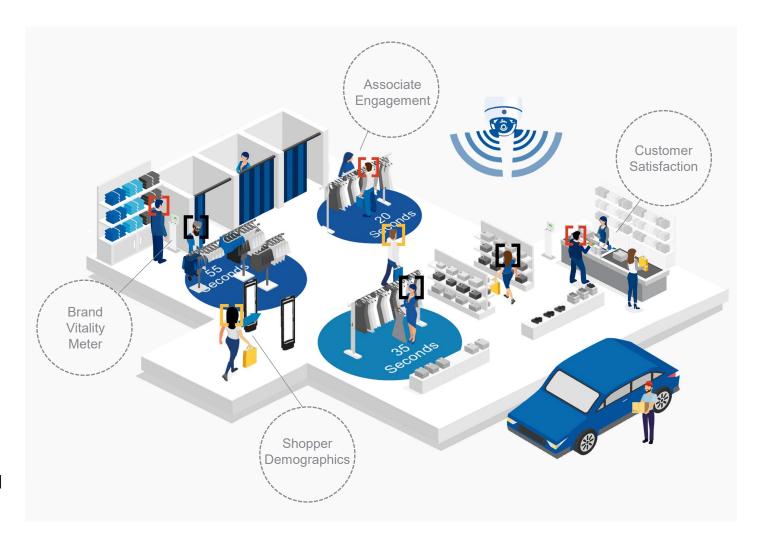

## **Shopper Engagement**

- Access precise shopper demographic data to learn more about who is in your store
- Increase conversion and transaction size by adapting the assortment and merchandise to target groups of shoppers
- Define power hours by gender and age to help improve customer service
- Know the portion of shoppers who provide feedback versus total traffic of the store
- Quantify the relationship between key performance indicators and customer satisfaction scores
- Deliver a better experience by aligning labor hours with customer satisfaction
- Map and segment all stores based on key performance indicators including customer satisfaction
- Understand how shoppers are being served to improve the customer service experience
- Gain insights into how long the associate is spending with customers and how many interactions are happening at the store