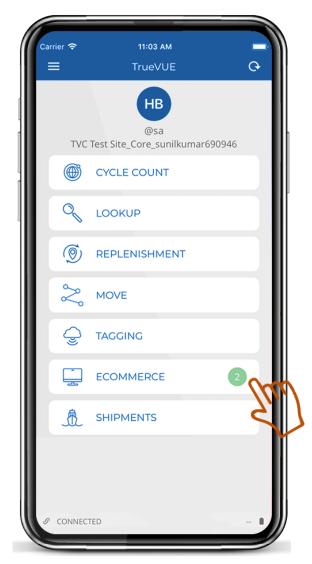

**Ecommerce Order Fulfillment View Ecommerce Order Notifications** 

**Ecommerce Order Fulfillment View Available Ecommerce Orders** 

Ecommerce Order Fulfillment View Order Detail List

**Ecommerce Order Fulfillment Locate and Secure Items to Fulfil Order** 