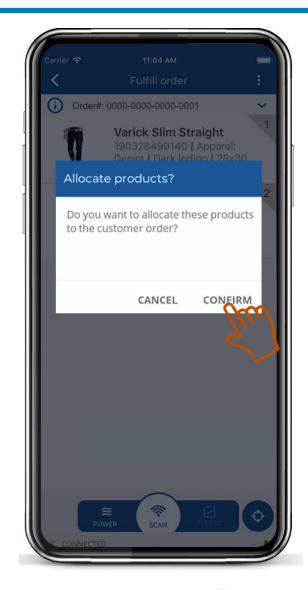

II DATE OF PURCHASE IF DELIVERY METHOD NUMBER OF ITEMS II orde1233 ref2343 08/24/2020 1:37 AM Ship from store 3 orde123 ref234 08/24/2020 12:19 AM Ship from store 3 1-2 of 2 10 ~



## **TrueVUE Cloud Order Execution and Fulfillment**

- Seamlessly integrates with order management systems
- Enables profitable ecommerce fulfillment and a better customer experience
- Store associates can easily locate items and fulfill orders right from a mobile device
- Items are removed from store's inventory once the order is confirmed





**Ecommerce Order Fulfillment View Ecommerce Order Notifications** 



**Ecommerce Order Fulfillment View Available Ecommerce Orders** 



Ecommerce Order Fulfillment View Order Detail List





**Ecommerce Order Fulfillment Locate and Secure Items to Fulfil Order** 



**Ecommerce Order Fulfillment Allocate Products to the Order and Confirm**