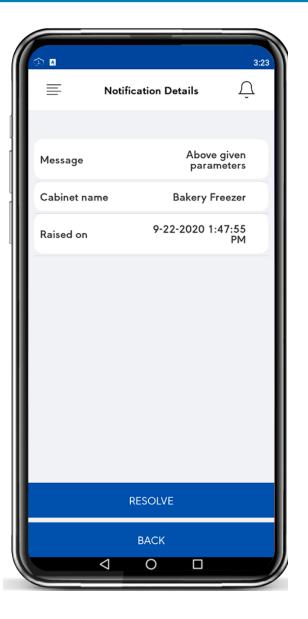

## **Alarm Notifications**

Receive alarm notifications on a designated mobile device when refrigeration equipment requires attention