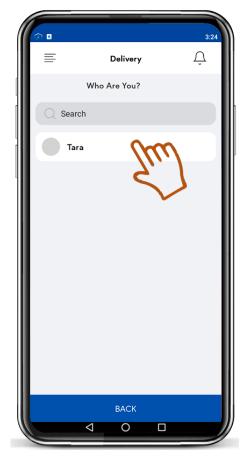

## **Delivery Task**

Select Task from Home Screen

Select Your Name from the List

Enter Your 4-Digit Pin

Select Delivery Type

- Scheduled tasks and reminders can be easily configured
- Ensure staff are compliant on-site
- Protect your brand and your customers