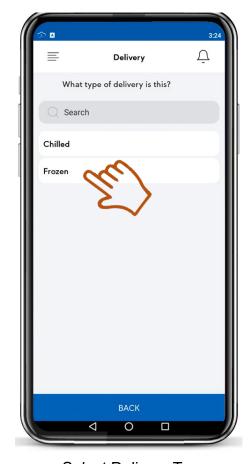

## **Delivery Task**

Select Task from Home Screen

Select Your Name from the List

Enter Your 4-Digit Pin

Select Delivery Type

- Scheduled tasks and reminders can be easily configured
- Ensure staff are compliant on-site
- Protect your brand and your customers