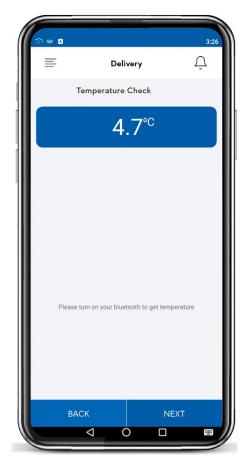

Record Temperature Using Bluetooth Thermometer

Answer the Delivery Questions

Take a Photo of the Invoice Docket