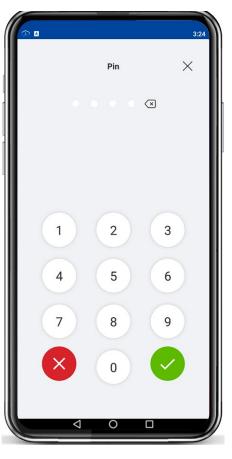

## **Delivery Task**

Select Task from Home Screen

Select Your Name from the List

Enter Your 4-Digit Pin

Select Delivery Type

- Scheduled tasks and reminders can be easily configured
- Ensure staff are compliant on-site
- Protect your brand and your customers