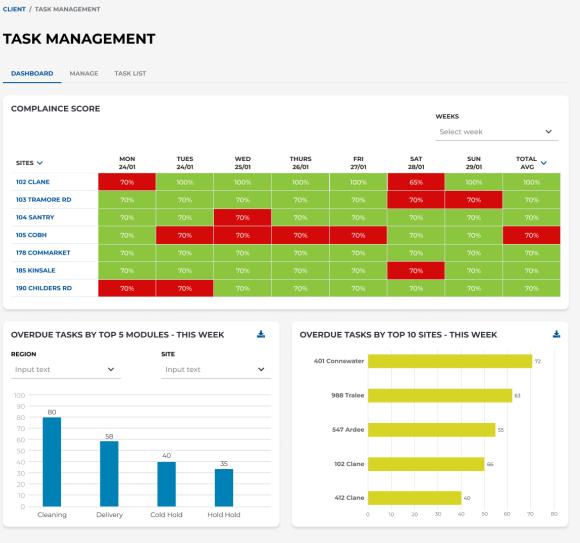

Save time and focus efforts on poorly performing sites Identify the reasons why a site is not performing adequately so corrective action can be put in place