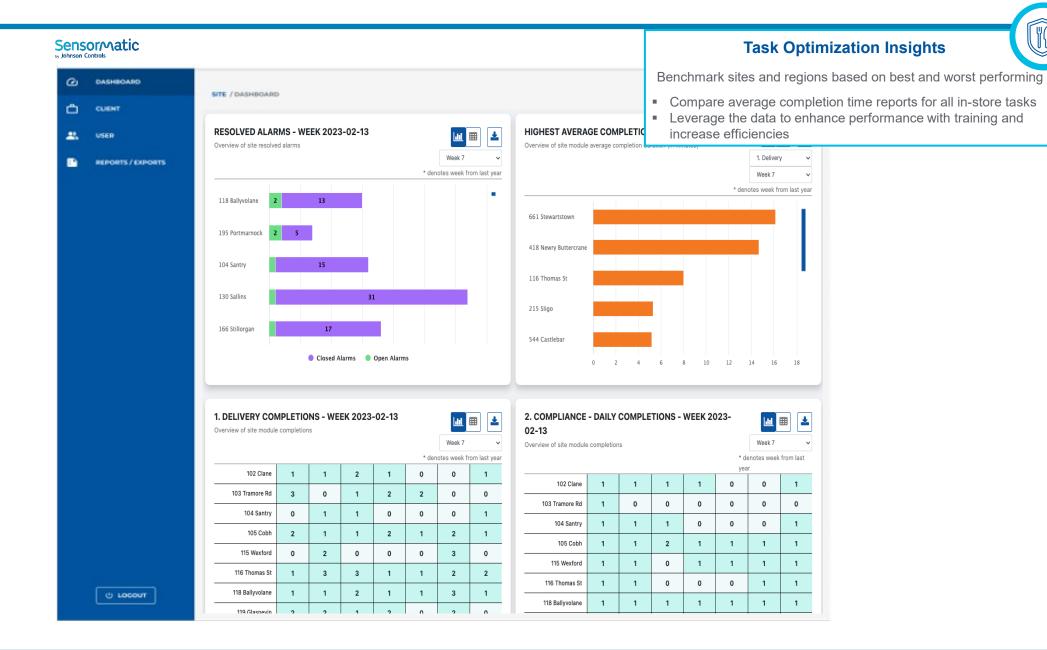

## **Delivery Task**

Select Task from Home Screen

Select Your Name from the List

Enter Your 4-Digit Pin

Select Delivery Type

- Scheduled tasks and reminders can be easily configured
- Ensure staff are compliant on-site
- Protect your brand and your customers