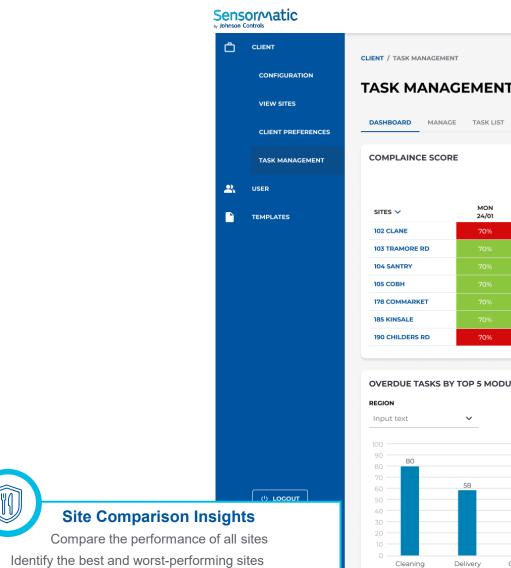

Save time and focus efforts on poorly performing sites Identify the reasons why a site is not performing adequately so corrective action can be put in place