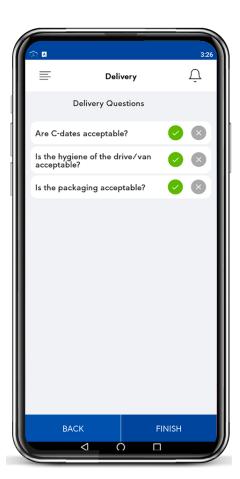

Record Temperature Using Bluetooth Thermometer

Answer the Delivery Questions

Take a Photo of the Invoice Docket