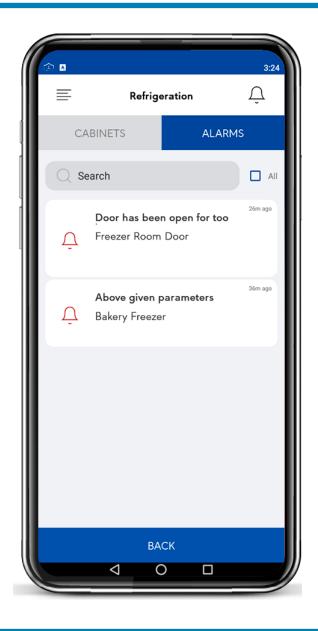

## **Alarm Notifications**

Receive alarm notifications on a designated mobile device when refrigeration equipment requires attention