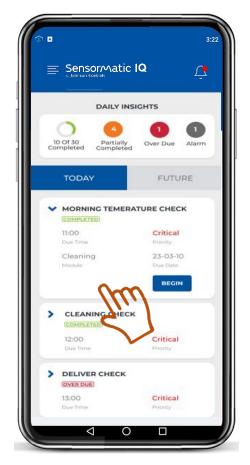

## **Delivery Task**

Select Task from Home Screen

Select Your Name from the List

Enter Your 4-Digit Pin

Select Delivery Type

- Scheduled tasks and reminders can be easily configured
- Ensure staff are compliant on-site
- Protect your brand and your customers