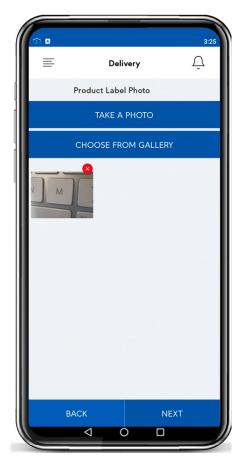

Record Temperature Using Bluetooth Thermometer

Answer the Delivery Questions

Take a Photo of the Invoice Docket