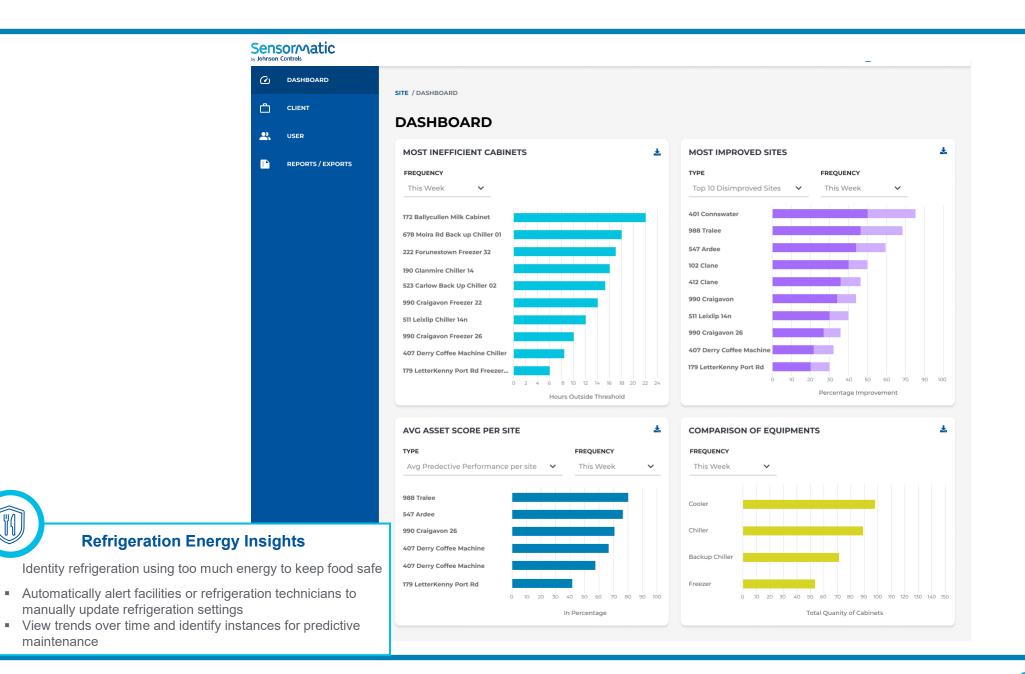

## **Alarm Notifications**

Receive alarm notifications on a designated mobile device when refrigeration equipment requires attention