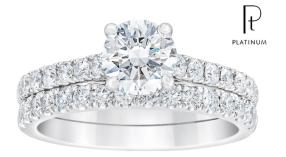

## **JEWELRY REPORT**

IGI Report Number: 59J5150424

October 3, 2024

**DESCRIPTION OF ARTICLE** 

TWO PLATINUM RINGS, STAMPED "PT 950" & LOGO, WEIGHING IN TOTAL APPROX. 6.70 DWT., CONTAINING:

THIRTY ONE (31) NATURAL DIAMONDS

#### DESCRIPTION OF ARTICLE

TWO PLATINUM RINGS, STAMPED "PT 950" & LOGO, WEIGHING IN TOTAL APPROX. 6.70 DWT., CONTAINING:

THIRTY ONE (31) NATURAL DIAMONDS

TOTAL ESTIMATED WEIGHT: 1.76 CARATS

TWO PLATINUM RINGS, STAMPED "PT 950" & LOGO, WEIGHING IN TOTAL APPROX. 6.70 DWT., CONTAINING THIRTY ONE (31) NATURAL DIAMONDS TOTAL ESTIMATED WEIGHT: 1.76 CARATS