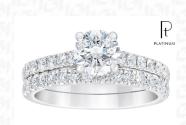

## **JEWELRY REPORT**

IGI Report Number: 59J5150424

October 3, 2024

**DESCRIPTION OF ARTICLE** 

TWO PLATINUM RINGS, STAMPED "PT 950" & LOGO, WEIGHING IN TOTAL APPROX. 6.70 DWT., CONTAINING:

THIRTY ONE (31) NATURAL DIAMONDS

#### DESCRIPTION OF ARTICLE

TWO PLATINUM RINGS, STAMPED "PT 950" & LOGO, WEIGHING IN TOTAL APPROX. 6.70 DWT., CONTAINING:

THIRTY ONE (31) NATURAL DIAMONDS

TOTAL ESTIMATED WEIGHT: 1.76 CARATS

TWO PLATINUM RINGS, STAMPED "PT 950" & LOGO, WEIGHING IN TOTAL APPROX. 6.70 DWT., CONTAINING THIRTY ONE (31) NATURAL DIAMONDS TOTAL ESTIMATED WEIGHT: 1.76 CARATS