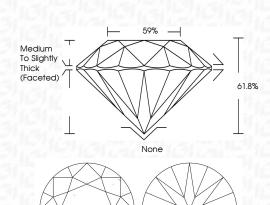

**TOTAL ESTIMATED WEIGHT: 1.76 CARATS** 

Photo Approx.

ONE (1) NATURAL DIAMOND, ROUND BRILLIANT

Measurements : 6.41 - 6.44 x 3.97 mm

Weight: 1.01 Carats

Color : F
Clarity : VS 1

Polish/Symmetry : Excellent - Excellent

Cut : Excellent Fluorescence : Faint