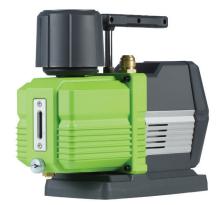

## **PREMIER INDUSTRIAL VACUUM PUMP**

The freeze dryer itself requires little to no maintenance. However, all freeze dryers come with a high quality industrial vacuum pump, which requires some maintenance, mainly adding and draining oil. There are approximately 3 cups of oil in a vacuum pump that need to be changed after about 20-30 batches to keep the freeze dryer running efficiently. This is a simple process, and requires little effort.

Each freeze dryer also includes a stand-alone oil filter. The filter cleans the oil and allows you to keep reusing your oil as if it were new. Using filtered oil in each batch is a great way to save money and be more eco-friendly, while also helping your vacuum pump perform as efficiently as possible.

## **SPECS**

- Oil: Harvest Right Oil, Robinair Premium High Vacuum Pump Oil or JB Industries Black Gold Vacuum Pump Oil Only
- DC Motor
- Energy Efficient
- Voltage: Standard, 115v, 60Hz
- Dimensions: 16.3" x 6" x 12.1"
- Weight: 32lbs

## FREEZE DRYER WITH PUMP

**DIMENSIONS** 16.3" X 6" X 12.1"

16.5 IN