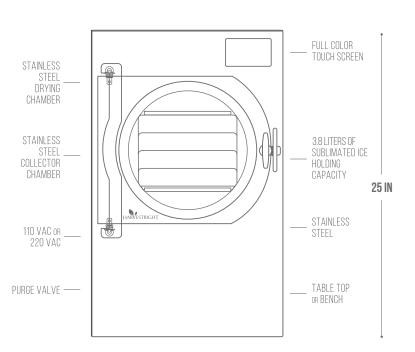

### **DIMENSIONS**

Overall Dimensions Actual: 17.4" W x 21.5" D x 26.8" H Tray Dimensions: 7.75" W x 14" D x 0.75" H Tray Space: 434 sq. inches

#### WEIGHT

91 lbs (98 lbs Stainless)

#### **POWER**

110 volt outlet.