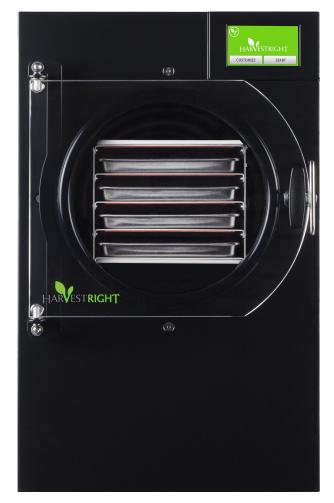

# HARVEST RIGHT PRO

## SMALL

## **OVERVIEW**

Patented technology preserves the taste, nutrition, and texture of nearly any food for up to 25 years. Perfect for freeze drying fruits, vegetables, meats, dairy products, meals, desserts, and more.

#### **FEATURES**

Freeze dry up to 1,800 pounds of fresh food per year (6-10 pounds per batch). Easy to use. Just press start and the freeze dryer will beep when finished.

### **DIMENSIONS**

Overall Dimensions Actual: 17.4" W x 21.5" D x 26.8" H Tray Dimensions: 7.75" W x 14" D x 0.75" H Tray Space: 434 sq. inches

#### WEIGHT

91 lbs (98 lbs Stainless)

#### WARRANTY

3 Year limited warranty.

#### **POWER**

110 volt outlet.

#### **SHIPPING INFO**

Item will only be delivered to physical addresses.

#### MAINTENANCE

Simply filter and replace oil. Takes one or two minutes.

ALSO AVAILABLE IN: