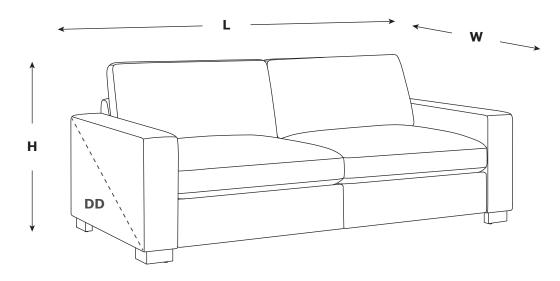

### **HOW YOUR FURNITURE IS MEASURED**

Your furniture is measured by length, width, and height (as shown below) to determine how much floor and wall space your new furniture will occupy.

### MEASURING FOR YOUR FURNITURE ARRIVAL

Measure the diagonal depth and width of the furniture (as shown below) to determine if it will fit through your home's entry ways.

|           | Diagonal Depth (DD)     |                   |  |  |
|-----------|-------------------------|-------------------|--|--|
|           | MEASURES LESS THAN ———— |                   |  |  |
| 2         | 345                     | 78                |  |  |
| Entry Way | Stairway                | Interior Doorways |  |  |