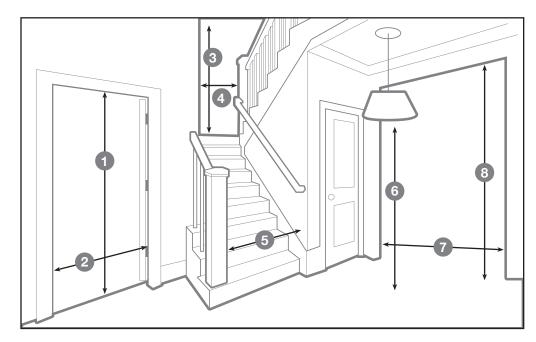

### Walk the Path and Measure the Space

Prior to your purchase and delivery, please utilize this guide to verify clearance measurements of doors, stairways, fixtures, hallways, and/or elevators.

- ✓ Will your hallway size allow the furniture to move through?
- ✓ Is your room ready for the product?
- ✓ Will the furniture fit through all doorways?
- ✓ Will the furniture fit up your stairway?

- Exterior/front doorway height
- 2 Exterior/front doorway width and clearance to opposite wall
- 3 Stairwell overhang/ ceiling height
- 4 Staircase corner width and clearance to opposite wall upstairs if your stairs curve
- 5 Staircase width
- 6 Low hanging light fixtures
- Interior doorway width and clearance to opposite wall
- 8 Interior doorway height

#### YOUR MEASUREMENTS

| ex: Front Door 38" W x 80" H |  |
|------------------------------|--|
|                              |  |
|                              |  |
|                              |  |
|                              |  |

For apartment buildings or homes with elevators, it is important to measure the elevator opening, and opposite wall distance.