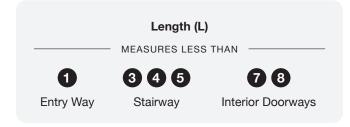

### MEASURING FOR YOUR FURNITURE ARRIVAL

Measure the diagonal depth and width of the furniture (as shown below) to determine if it will fit through your home's entry ways.

|           | Diagonal Depth (DD)     |                   |  |  |
|-----------|-------------------------|-------------------|--|--|
|           | MEASURES LESS THAN ———— |                   |  |  |
| 2         | 345                     | 78                |  |  |
| Entry Way | Stairway                | Interior Doorways |  |  |