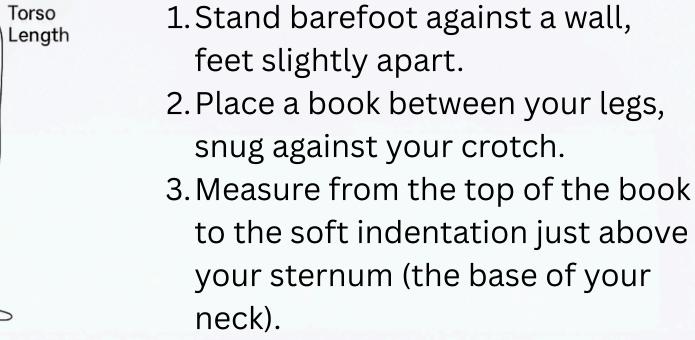

# **BICYCLE SIZING GUIDE**

### EX-7 R4700

## **CHOOSE THE RIGHT SIZE FOR YOU**

| Frame Size | Rider Height    | Inseam Length | Torso Length |
|------------|-----------------|---------------|--------------|
| Large      | 5'6-5'9         | 30"-32"       | 24"-25"      |
|            | (167.6-175.2cm) | (76-81cm)     | (61-63cm)    |
| X-Large    | 5'9-6'1         | 32"-34"       | 25"-27"      |
|            | (175.2-185.4cm) | (81-86cm)     | (63-69cm)    |

#### HOW TO MEASURE YOURSELF INSEAM LENGTH

- 1. Stand barefoot against a wall, feet slightly apart.
- 2. Place a book between your legs, snug against your crotch (mimicking a bike saddle).
- 3. Have someone measure from the top of the book to the floor.



### **TORSO LENGTH**