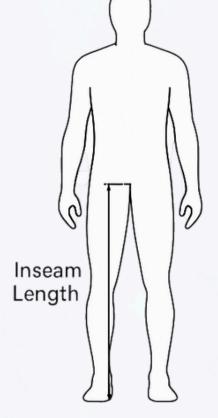

#### HOW TO MEASURE YOURSELF INSEAM LENGTH

- 1. Stand barefoot against a wall, feet slightly apart.
- 2. Place a book between your legs, snug against your crotch (mimicking a bike saddle).
- 3. Have someone measure from the top of the book to the floor.