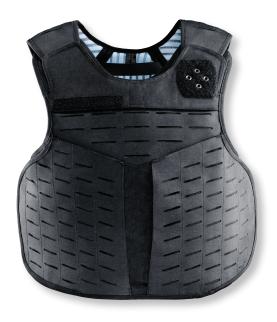

## **V1**

## **FEATURES**

- Invista 100% Cordura® nylon 500-denier
- Newly designed angular laser cut webbing for improved strength - AWS 2.0
- Clamshell VELCRO® Brand hook and loop adjustable shoulders
- Removable ID pull down tabs
- Adjustable sides
- Front side opening loading plate pocket feature
- Back top loading plate pocket
- Discreet zippers for panel insertion
- Ribbed channel spacer cooling liner mesh throughout
- High profile VELCRO® Brand hook and loop for extra strength and durability
- Back neck hidden drag strap
- Quick access angled hidden gun pocket
  Available in front opening option only
- Ergonomic textured zipper pulls
- Medical quality soft flexible breathable cummerbund elastic