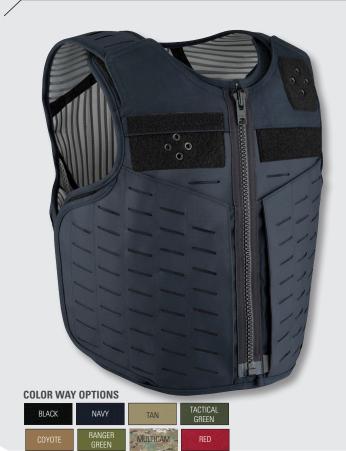

## **V1**

## WEBLESS OVERT CARRIER FRONT OPENING

## **FEATURES**

- Invista 100% Cordura® nylon 500-denier
- Newly designed angular laser cut webbing for improved strength - AWS 2.0
- Clamshell VELCRO® Brand hook and loop adjustable shoulders
- Removable ID pull down tabs
- Adjustable sides
- Front side opening loading plate pocket feature
- Back top loading plate pocket
- Discreet zippers for panel insertion
- Ribbed channel spacer cooling liner mesh throughout
- High profile VELCRO® Brand hook and loop for extra strength and durability
- Back neck hidden drag strap
- Quick access angled hidden gun pocket
  Available in front opening option only
- Ergonomic textured zipper pulls
- Medical quality soft flexible breathable cummerbund elastic