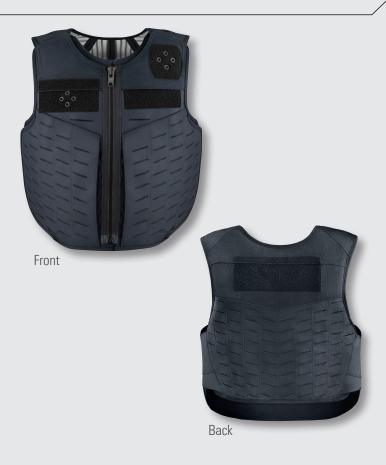

## **V1**

## V1 WEBLESS OVERT CARRIER SIDE OPENING

## **FEATURES**

- Invista 100% Cordura® nylon 500-denier
- Newly designed angular laser cut webbing for improved strength - AWS 2.0
- Clamshell VELCRO® Brand hook and loop adjustable shoulders
- Removable ID pull down tabs
- Adjustable sides
- Front side opening loading plate pocket feature
- Back top loading plate pocket
- Discreet zippers for panel insertion
- Ribbed channel spacer cooling liner mesh throughout
- High profile VELCRO® Brand hook and loop for extra strength and durability
- Back neck hidden drag strap
- Quick access angled hidden gun pocket
  Available in front opening option only
- Ergonomic textured zipper pulls
- Medical quality soft flexible breathable cummerbund elastic