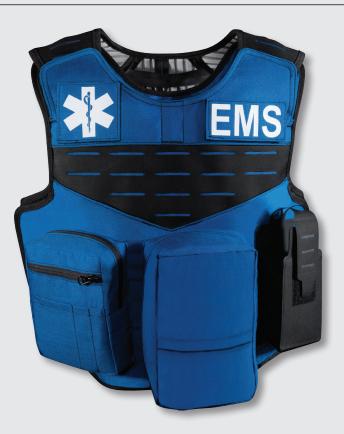

## V1 EMS OVERT CARRIER

## **FEATURES**

- Invista 100% Cordura<sup>®</sup> nylon 500-denier
- Durable accessory pouches (Radio, Baton/Flashlight, Utility, Medical)
- Clamshell VELCRO<sup>®</sup> Brand hook and loop adjustable shoulder attachments
- Adjustable sides
- Front side opening loading plate pocket feature
- Back top loading plate pocket
- Discreet zippers for panel insertion
- Ribbed channel spacer cooling mesh liner throughout
- High-profile VELCRO<sup>®</sup> Brand hook and loop for extra strength and durability Back neck hidden drag strap
- Ergonomic textured zipper pulls