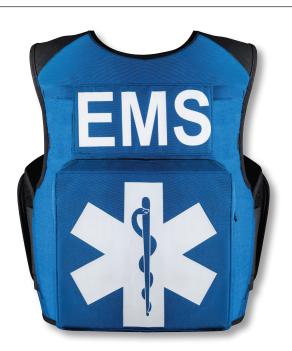

## V1 EMS OVERT CARRIER

## **FEATURES**

- Invista 100% Cordura<sup>®</sup> nylon 500-denier
- Durable accessory pouches (Radio, Baton/Flashlight, Utility, Medical)
- Clamshell VELCRO<sup>®</sup> Brand hook and loop adjustable shoulder attachments
- Adjustable sides
- Front side opening loading plate pocket feature
- Back top loading plate pocket
- Discreet zippers for panel insertion
- Ribbed channel spacer cooling mesh liner throughout
- High-profile VELCRO<sup>®</sup> Brand hook and loop for extra strength and durability Back neck hidden drag strap
- Ergonomic textured zipper pulls