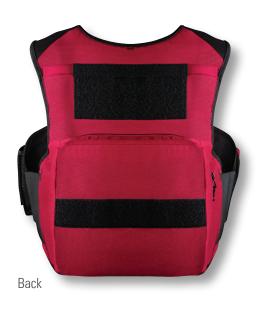

## **FIREARMS INSTRUCTOR FIXED POCKET OVERT CARRIER**

**COLOR WAY OPTIONS** 

RED

## V1 FIREARMS INSTRUCTOR FIXED POCKET OVERT CARRIER

## **FEATURES**

- Invista 100% Cordura<sup>®</sup> nylon 500-denier
- Laser cut webless MOLLE pouches (Mag, Radio)
- Clamshell VELCRO® Brand hook and loop adjustable shoulder attachments
- Adjustable sides
- Back top loading plate pocket
- Discreet zippers for panel insertion
- Ribbed channel spacer cooling mesh liner throughout
- High-profile VELCRO® Brand hook and loop for extra strength and durability
- Back neck hidden drag strap
- Ergonomic textured zipper pulls
- Medical quality soft flexible breathable elastic cummerbund