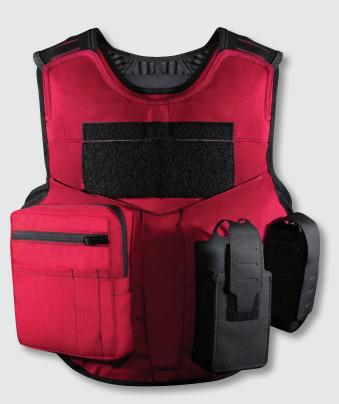

## **FIREARMS INSTRUCTOR FIXED POCKET OVERT CARRIER**

**COLOR WAY OPTIONS** 

RED

## V1 FIREARMS INSTRUCTOR FIXED POCKET OVERT CARRIER

## **FEATURES**

- Invista 100% Cordura<sup>®</sup> nylon 500-denier
- Laser cut webless MOLLE pouches (Mag, Radio)
- Clamshell VELCRO® Brand hook and loop adjustable shoulder attachments
- Adjustable sides
- Back top loading plate pocket
- Discreet zippers for panel insertion
- Ribbed channel spacer cooling mesh liner throughout
- High-profile VELCRO® Brand hook and loop for extra strength and durability
- Back neck hidden drag strap
- Ergonomic textured zipper pulls
- Medical quality soft flexible breathable elastic cummerbund