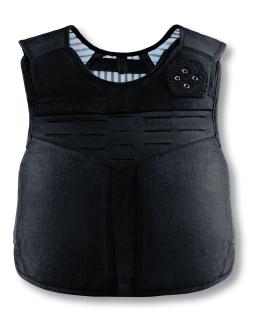

## V1 CLEAN OVERT CARRIER SIDE OPENING

## **FEATURES**

- Invista 100% Cordura<sup>®</sup> nylon 500-denier
- Custom clean laser cut MOLLE loops
- Clamshell VELCRO® Brand hook and loop adjustable shoulders
- Laser-cut webbing for mic attachment on shoulders
- Removable ID pull down tabs
- Adjustable sides
- Front side opening loading plate pocket feature
- Back top loading plate pocket
- Discreet zippers for panel insertion
- Ribbed channel spacer cooling liner mesh throughout
- High profile VELCRO® Brand hook and loop for extra strength and durability
- Back neck hidden drag strap
- Quick access angled hidden gun pocket Available in front opening option only
- Ergonomic textured zipper pulls
- Medical quality soft flexible breathable cummerbund elastic