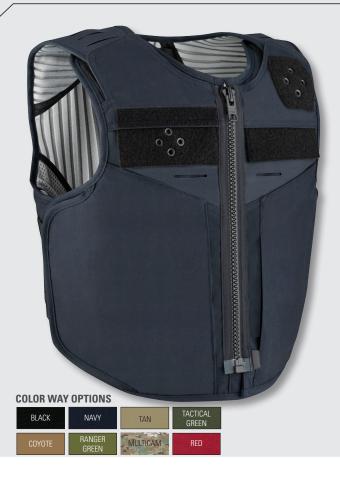

## **CLEAN OVERT CARRIER FRONT OPENING**

Back

## **FEATURES**

- Invista 100% Cordura<sup>®</sup> nylon 500-denier
- Custom clean laser cut MOLLE loops
- Clamshell VELCRO® Brand hook and loop adjustable shoulders
- Laser-cut webbing for mic attachment on shoulders
- Removable ID pull down tabs
- Adjustable sides
- Front side opening loading plate pocket feature
- Back top loading plate pocket
- Discreet zippers for panel insertion
- Ribbed channel spacer cooling liner mesh throughout
- High profile VELCRO® Brand hook and loop for extra strength and durability
- Back neck hidden drag strap
- Quick access angled hidden gun pocket Available in front opening option only
- Ergonomic textured zipper pulls
- Medical quality soft flexible breathable cummerbund elastic