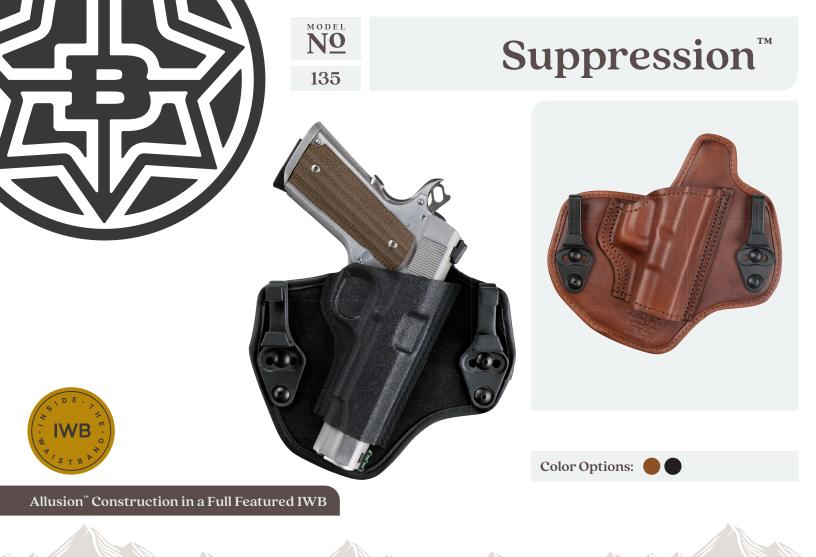

## GET THE BEST OF BOTH WORLDS

The Bianchi<sup>®</sup> Model 135 Suppression<sup>™</sup> Allusion<sup>™</sup> holster is a dedicated, inside-the-waistband holster formed with premium grade, full grain leather, wrapped and laminated around a thermal-molded synthetic core. The body facing side is leather with a foam and antimicrobial mesh outer for comfortable longtime wear, and helps prevent odor and germs from accumulating.

The tuckable dual C-clip attachment provides a strong retention to the belt and minimizes its footprint on the waist. The detent in the trigger guard area supports enhanced firearm retention and the deep concealment and styling of this holster offers a comfortable and secure handgun fit.

## **FEATURES:**

- Premium full grain leather exterior with laminate synthetic liner for a smooth draw and long lasting wear
- Dual tuckable C-clip design for attachment to the belt provides strong belt retention on the holster while also minimizing its visibility
- Anti-bacterial and anti-microbial foam padding on the inside liner of leather backing helps prevent germs and odor
- Padded liner provides added comfort not normally found on bare leather designs
- Slight detent in trigger guard for enhanced handgun retention Fits up to 1.5" (38mm) belt widths
- Available in Plain Tan or Plain Black finish