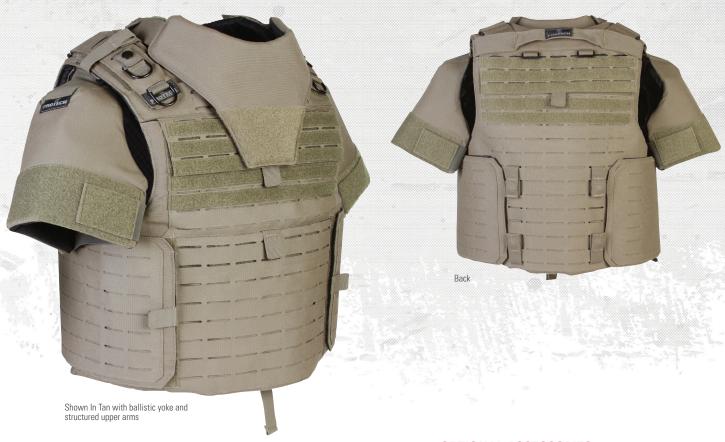

## In Advanced Webless System with VELCRO® Brand Hook and Loop Closure System

The Safariland PROTECH Titan Assault Vest is a versatile entry-team platform designed with the ability to add protection with a host of ballistic accessories. Outfitted in Advanced Webless System load-bearing material, the Titan Assault in AWS features an approximate 30% weight reduction compared to traditional modular webbing, while increasing material strength and durability. Durable VELCRO Brand hook and loop secures the carrier onto the body while allowing for individual adjustability and fit.

## **FEATURES**

- Full coverage style platform
- External front & back plate pockets accommodate 10"x12" & 8"x10" hard armor plates
- Low-profile front platform due to shortened cummerbund length
- Officer extraction strap
- Extendable pull down groin attachment

## **OPTIONAL ACCESSORIES**

- Ballistic Internal Yoke
- Ballistic shoulder inserts
- Ballistic Collar
- Ballistic Throat
- Structured Upper Arms
- Standard or Enhanced Groin
- ID Patches
- PROTECH® LT or TP Pouches