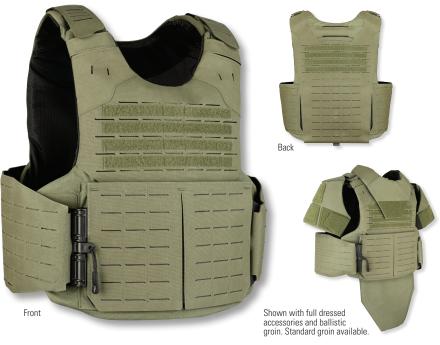

# **TACTICAL ARMOR SYSTEM**

This highly versatile tactical platform is designed for high-speed tactical operations and provides both soft and hard armor protection with its advanced design for side panel articulation and new soft armor panel shape.

# (FAV) FAST **ATTACK**

## **FEATURES & BENEFITS**

- Front, back, shoulders and side soft armor ballistic coverage
- Independent bottom loading front and rear plate pockets accommodate 10"x12" and SAPI rifle plates covering small to extra-large body types and sizes
- Internal and external cummerbunds for enhanced fit and adiustability
- Internal flex-pouch for radio and accessory storage on external cummerbund
- SWIFT Clip attachment offers compatibility with a variety of different pouch systems

#### LOAD BEARING PLATFORM OPTIONS

- Advanced Webless System with Divergent MOLLE (AWS) in 500D Cordura® nylon
- Divergent MOLLE system offers improved strength and reduced weight while offering a modern and distinctive aesthetic (please polish)
- Traditional Modular Webbing (TMW) in 500D Cordura® nylon

### **OPTIONAL ACCESSORIES**

Ballistic internal yoke, ballistic collar, ballistic shoulders. ballistic throat, non-ballistic shoulders, structured upper arms, lower abdomen/spine, ballistic tactical belt, triple M4 mag carry set, ballistic panel inserts.