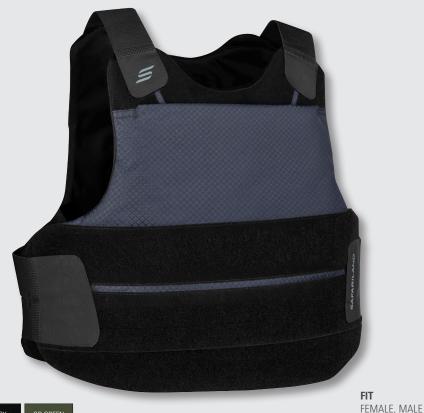

## **COVERT CARRIER**

**COLOR WAY OPTIONS** 

WHITE

TAN

NAVY

BLACK

OD GREEN

**STANDARD FEATURES** 

- External top loading front and rear plate pockets capable of holding 8X10 plates including IMPAC C1 and P1 ICW
- Removable welded elastic strap kit system
- Strategically located ergonomic medium profile hook and loop channels for easy fastening and removal
- No binding "Zero Edge" for improved comfort and reduced bulk around perimeter of carrier
- Zipper opening for easy installation of ballistic panels
- 100% nylon ripstop, mesh, and loop materials
- Antimicrobial wicking mesh liner of 100% nylon tricot knit mesh
- Carrier comes standard with tails