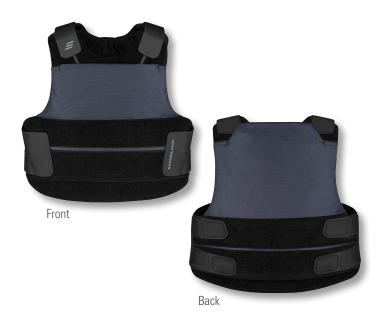

## **COVERT CARRIER**

**COLOR WAY OPTIONS** 

WHITE

TAN

NAVY

BLACK

OD GREEN

**STANDARD FEATURES** 

- External top loading front and rear plate pockets capable of holding 8X10 plates including IMPAC C1 and P1 ICW
- Removable welded elastic strap kit system
- Strategically located ergonomic medium profile hook and loop channels for easy fastening and removal
- No binding "Zero Edge" for improved comfort and reduced bulk around perimeter of carrier
- Zipper opening for easy installation of ballistic panels
- 100% nylon ripstop, mesh, and loop materials
- Antimicrobial wicking mesh liner of 100% nylon tricot knit mesh
- Carrier comes standard with tails