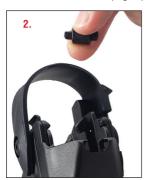

## STEP 2

Find the Small Roller included with your holster and install by snapping it into the same receptacle the Optic Cover was installed (Fig. 2).

A BRAND OF THE SAFARILAND GROUP TOGETHER, WE SAVE LIVES™