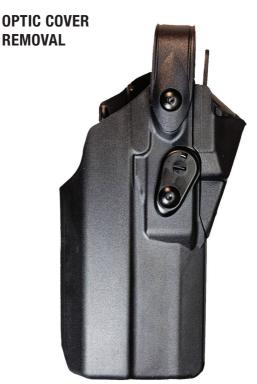

## STEP 1

Locate and remove the Optic Cover by twisting it to the side until the round post pops out of the receptacle (Fig. 1). Keep Cover for Future use.