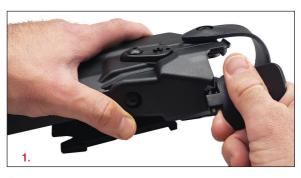

## STEP 1

Locate and remove the Optic Cover by twisting it to the side until the round post pops out of the receptacle (Fig. 1). Keep Cover for Future use.