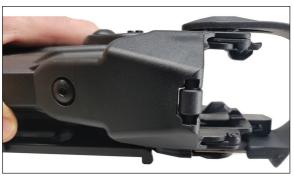

## STEP 1

Locate and remove the Optic Cover by twisting it to the side until the round post pops out of the receptacle (Fig. 1). Keep Cover for Future use.

## STEP 2

Find the Small Roller included with your holster and install by snapping it into the same receptacle the Optic Cover was installed (Fig. 2).

A BRAND OF THE SAFARILAND GROUP TOGETHER, WE SAVE LIVES™