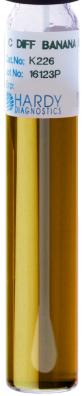

- Specificity found to be 100%. Ask for reference
- No special anaerobic incubation equipment required
- Selective and differential medium for recovering *Clostridioides difficile* spores and vegetative cells
- No need to pre-reduce the media
- Easy color change read-out

Negative

Positive