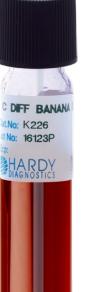

- Specificity found to be 100%. Ask for reference
- No special anaerobic incubation equipment required
- Selective and differential medium for recovering *Clostridioides difficile* spores and vegetative cells
- No need to pre-reduce the media
- Easy color change read-out

Negative

Positive