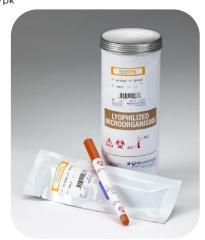

### KWIK-STIK<sup>™</sup> (Positive Control)

A ready-to-use swab that contains a single lyophilized pellet of a single microorganism strain. *Clostridioides difficile*, ATCC<sup>\*</sup> 9689<sup>°°</sup>. To use, simply crush the rehydrating ampule, mix, remove swab, and inoculate, by Microbiologics<sup>\*</sup>. 6/pk 0329K