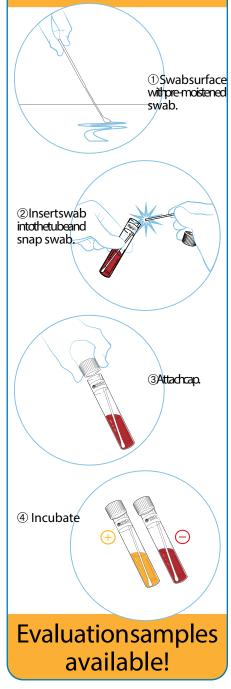

## Verifytheefficacyofyourcleaning protocol

### Saline

For pre-moistening of the swab. 0.85%, 2ml, 13x100mm tube, shatter resistant, polycarbonate tube. 20/pk R45

UNE 0.85% R45 13046 2018-02 RDY

# Environmentaldetection of Clostridioides difficile