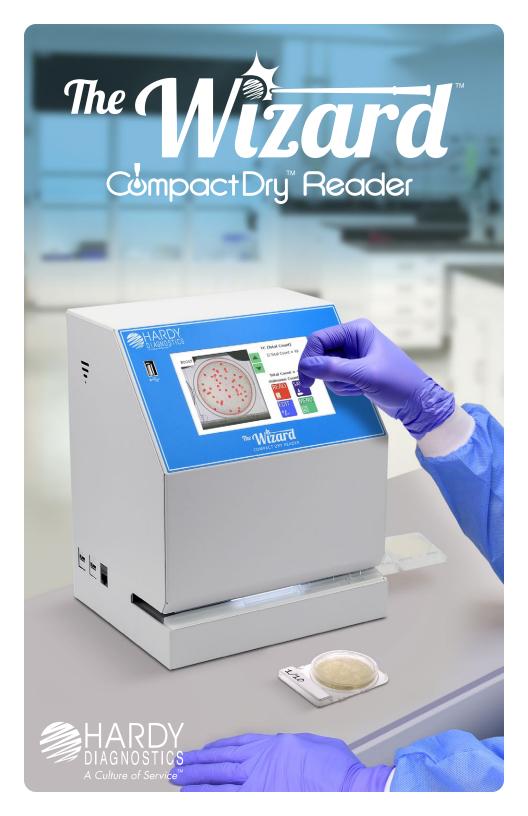

# **Automate** your colony counts and **expand** your throughput capabilities

- Create **consistency** from tech to tech with automation your team can rely on
- Increase daily throughput by automating the tedious task of colony counting
- Standardize your testing procedures