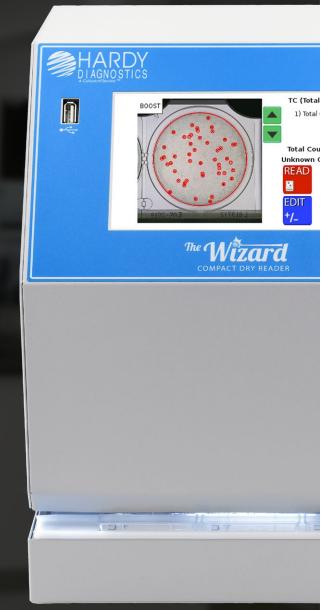

# **Automate** your colony counts and **expand** your throughput capabilities

- Create **consistency** from tech to tech with automation your team can rely on
- Increase daily throughput by automating the tedious task of colony counting
- Standardize your testing procedures