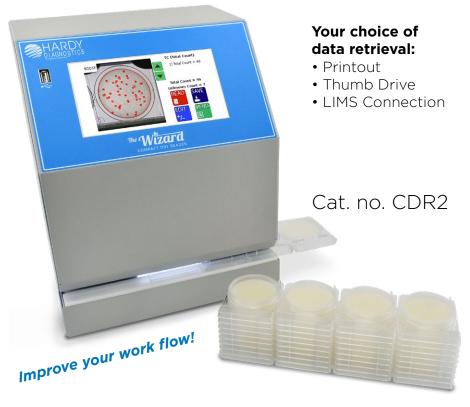

## For use with these CompactDry™ plates:

**Total Count** 240/pk 54081

*E. coli* and Coliforms 240/pk 54082

Total Count Rapid 240/pk 54088

**Staphylococcus aureus** 240/pk 54086

**Enterobacteriaceae** 100/pk ETB100

**Salmonella** 240/pk 54085

**Pseudomonas aeruginosa** 100/pk PA100

**Bacillus cereus** 100/pk XBC100

Listeria
100/pk LS100

**Coliforms** 240/pk 54053

Yeast and Mold 240/pk 54083

Yeast and Mold Rapid 240/pk 54084