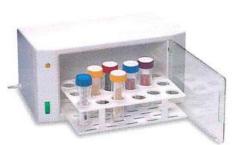

## Cultura M Incubator

**Uricult Controls** 

Uricult Control Set

| PRODUCT                          | ITEM # |
|----------------------------------|--------|
| Uricult CLED/EMB                 | 1000   |
| Uricult CLED/MacConkey           | 1001   |
| Uricult CLED/Polymixin/EMB       | 1002   |
| Uricult CLED/Polymixin/MacConkey | 1003   |
| Cultura M Incubator              | 05866  |
|                                  |        |