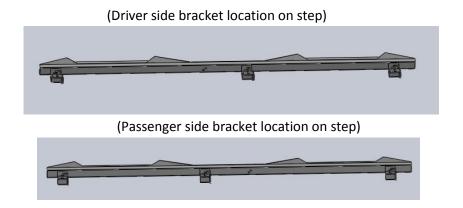

Installing Trail Steps:

We recommend you have help with lifting of the Trail Steps to avoid injury or damage to Trail Steps and vehicle.

- 1 If vehicle Has factory steps, remove at this time
- 2 Install step brackets to body using M8 hardware to factory step locations. (If vehicle was not equipped with factory step, Look for holes plugged with plastic screws from factory
- 3 Mount Trail Steps to Step brackets. Leave loose at this time.
- 4 Check alignment to body and tighten hardware.