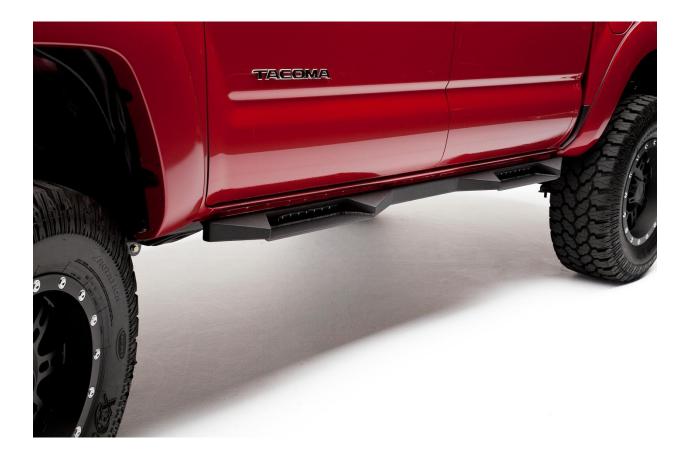

Body Armor 4x4 by Tolar Mfg. 258 Mariah Circle, Corona CA 92879 Ph: 951-808-0750 Customer service hours: 7:30am to 4:30pm Pacific Time www.bodyarmor4x4.com

Installation instructions for Toyota Tacoma Crew Cab TC-4121 Trail Step Rails