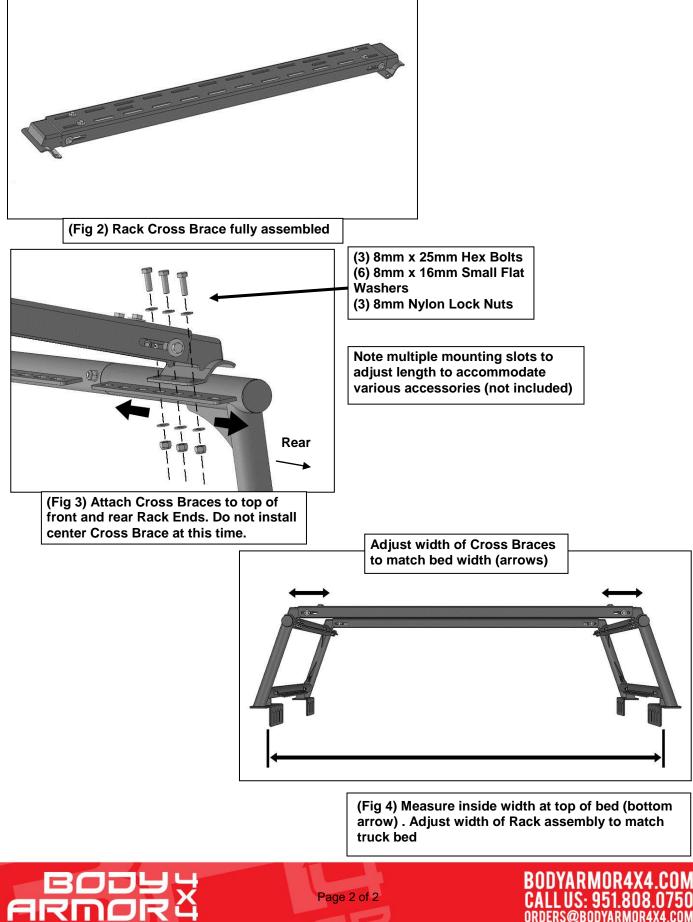

#### **PROCEDURE:**

**REMOVE CONTENTS FROM BOX. VERIFY ALL PARTS ARE PRESENT. READ INSTRUCTIONS** CAREFULLY BEFORE STARTING INSTALLATION. ASSISTANCE IS HIGHLY RECOMMENDED. DRILLING MAY BE REQUIRED.

- 1. Select (1) Cross Channel and (1) Channel Mounting Bracket. Slide the Mounting Bracket into the end of the Channel, (Figure 1). Attach the Bracket to the Channel with (4) 8-1.25mm x 25mm Hex Bolts, (8) 8mm x 24mm Large Flat Washers and (4) 8mm Nylon Lock Nuts. Snug but do not fully tighten all hardware. Repeat this Step to attach (1) Mounting Bracket to the remaining end of the Channel, (Figure 2).
- 2. Repeat Step 1 to assemble the remaining (2) Cross Brace assemblies.
- 3. Attach (1) Cross Brace Assembly to the top of the mounting flange on the passenger/right front Rack End with the included (3) 8mm x 25mm Hex Bolts, (6) 8mm x 16mm Small Flat Washers and (3) 8mm Nylon Lock Nuts, (Figure 3). Fully tighten this hardware only at this time. Repeat this Step to attach the remaining end of the Cross Brace Assembly to the driver/left front Rack End.
- 4. Repeat Step 3 to attach (1) Cross Brace Assembly to the top of the rear Rack Ends, (with logo-see Figures 3 & 4). NOTE: Attach Cross Braces to the top of the front and rear of the Rack only at this time, do not install the center Cross Brace until after Rack has been installed on bed and width of rack properly and evenly adjusted.
- 5. Repeat Step 3 to install the center Cross Brace assembly and tighten hardware. NOTE: The final location for the (3) Top Cross Braces will be affected by additional accessories not included in the Rack kit. Slide the Cross Braces to the front or rear of the Rack as required to evenly support the weight of any/all accessories.