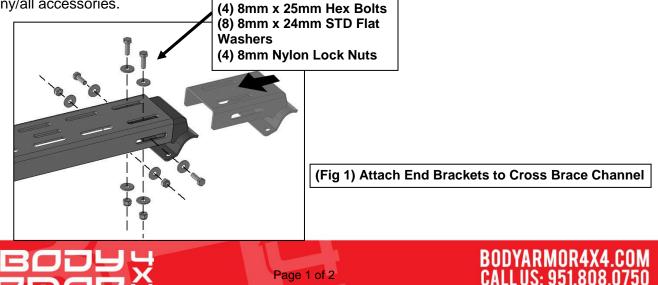

#### **PROCEDURE:**

**REMOVE CONTENTS FROM BOX. VERIFY ALL PARTS ARE PRESENT. READ INSTRUCTIONS** CAREFULLY BEFORE STARTING INSTALLATION. ASSISTANCE IS HIGHLY RECOMMENDED. DRILLING MAY BE REQUIRED.

- 1. Select (1) Cross Channel and (1) Channel Mounting Bracket. Slide the Mounting Bracket into the end of the Channel, (Figure 1). Attach the Bracket to the Channel with (4) 8-1.25mm x 25mm Hex Bolts, (8) 8mm x 24mm Large Flat Washers and (4) 8mm Nylon Lock Nuts. Snug but do not fully tighten all hardware. Repeat this Step to attach (1) Mounting Bracket to the remaining end of the Channel, (Figure 2).
- 2. Repeat Step 1 to assemble the remaining (2) Cross Brace assemblies.
- 3. Attach (1) Cross Brace Assembly to the top of the mounting flange on the passenger/right front Rack End with the included (3) 8mm x 25mm Hex Bolts, (6) 8mm x 16mm Small Flat Washers and (3) 8mm Nylon Lock Nuts, (Figure 3). Fully tighten this hardware only at this time. Repeat this Step to attach the remaining end of the Cross Brace Assembly to the driver/left front Rack End.
- 4. Repeat Step 3 to attach (1) Cross Brace Assembly to the top of the rear Rack Ends, (with logo-see Figures 3 & 4). NOTE: Attach Cross Braces to the top of the front and rear of the Rack only at this time, do not install the center Cross Brace until after Rack has been installed on bed and width of rack properly and evenly adjusted.
- 5. Repeat Step 3 to install the center Cross Brace assembly and tighten hardware. NOTE: The final location for the (3) Top Cross Braces will be affected by additional accessories not included in the Rack kit. Slide the Cross Braces to the front or rear of the Rack as required to evenly support the weight of any/all accessories.