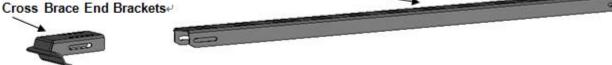

#### PARTS LIST:

| 1 | Rack Top Cross Brace Channels |
|---|-------------------------------|
| 2 | Cross Channel End Brackets    |
| 1 | Hardware Package              |

Cross Brace Channels+

#### **PROCEDURE:**

**REMOVE CONTENTS FROM BOX. VERIFY ALL PARTS ARE PRESENT. READ INSTRUCTIONS** CAREFULLY BEFORE STARTING INSTALLATION. ASSISTANCE IS HIGHLY RECOMMENDED. DRILLING MAY BE REQUIRED.

- 1. Select (1) Cross Channel and (1) Channel Mounting Bracket. Slide the Mounting Bracket into the end of the Channel, (Figure 1). Attach the Bracket to the Channel with (4) 8-1.25mm x 25mm Hex Bolts, (8) 8mm x 24mm Large Flat Washers and (4) 8mm Nylon Lock Nuts. Snug but do not fully tighten all hardware. Repeat this Step to attach (1) Mounting Bracket to the remaining end of the Channel, (Figure 2).
- 2. Repeat Step 1 to assemble the remaining (2) Cross Brace assemblies.
- 3. Attach (1) Cross Brace Assembly to the top of the mounting flange on the passenger/right front Rack End with the included (3) 8mm x 25mm Hex Bolts, (6) 8mm x 16mm Small Flat Washers and (3) 8mm Nylon Lock Nuts, (Figure 3). Fully tighten this hardware only at this time. Repeat this Step to attach the remaining end of the Cross Brace Assembly to the driver/left front Rack End.
- 4. Repeat Step 3 to attach (1) Cross Brace Assembly to the top of the rear Rack Ends, (with logo-see Figures 3 & 4). NOTE: Attach Cross Braces to the top of the front and rear of the Rack only at this time, do not install the center Cross Brace until after Rack has been installed on bed and width of rack properly and evenly adjusted.
- 5. Repeat Step 3 to install the center Cross Brace assembly and tighten hardware. NOTE: The final location for the (3) Top Cross Braces will be affected by additional accessories not included in the Rack kit. Slide the Cross Braces to the front or rear of the Rack as required to evenly support the weight of any/all accessories.