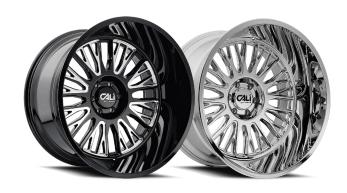

## **INVADER** 9115

**FINISHES** Gloss Black with Milled Spokes, Chrome, Brushed & Clear Coat

**SIZES** 20x10, 22x12, 24x14, 26x14, 28x12

### **INVADER DUALLY 9115D**

FINISHES Gloss Black with Milled Spokes,

Chrome

**SIZES** 22x8.25, 24x8.25