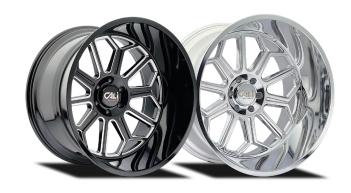

## **INVADER** 9115

**FINISHES** Gloss Black with Milled Spokes, Chrome, Brushed & Clear Coat

**SIZES** 20x10, 22x12, 24x14, 26x14, 28x12