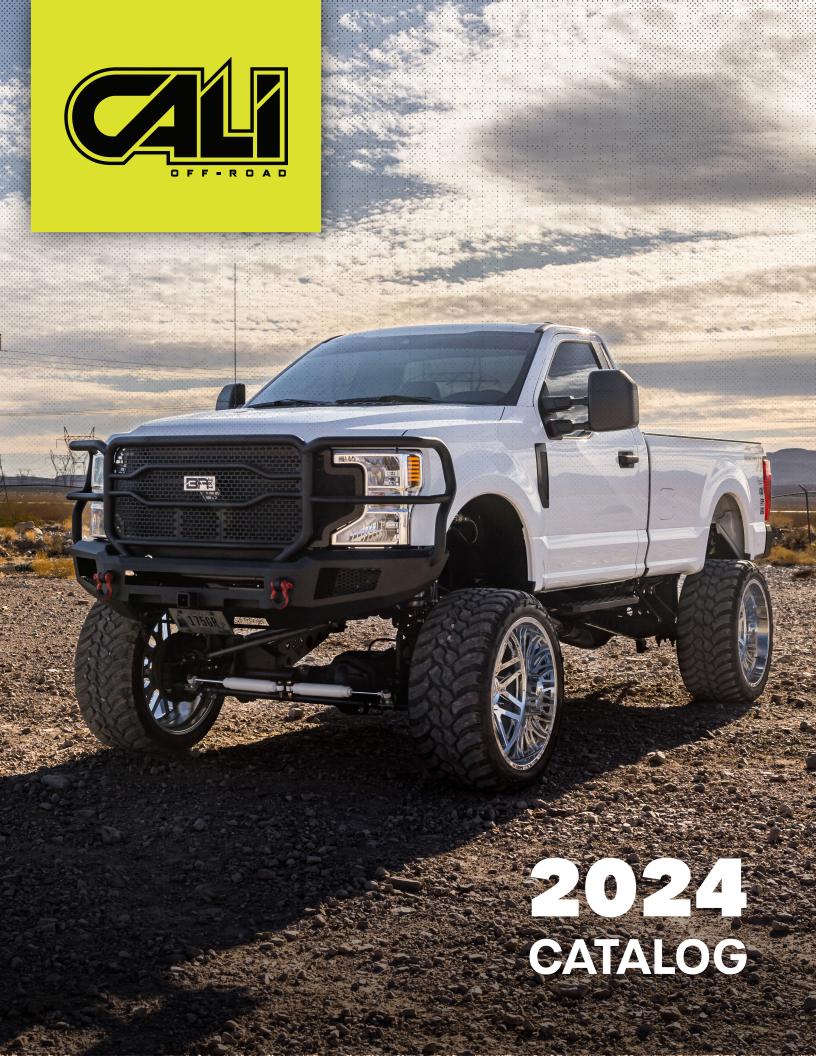

### **SUMMIT** 9110

**FINISHES** Gloss Black with Milled Spokes,

Polished with Milled Spokes, Brushed & Clear Coated, Black with Red Milled Spokes, Black with Blue

Milled Spokes

SIZES 20x9, 20x10, 20x12, 22x10, 22x12,