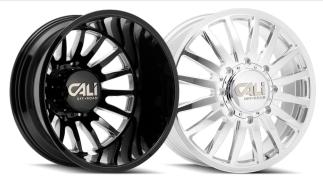

#### **SEVENFOLD** 9111

**FINISHES** Gloss Black with Milled Spokes,

Polished with Milled Spokes, Brushed & Clear Coated

20x9, 20x10, 20x12, 22x12, 24x12