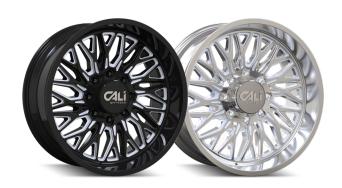

# PARADOX 9113

**FINISHES** Gloss Black with Milled Spokes, Polished with Milled Windows

**SIZES** 20x9, 20x10, 20x12, 22x12, 24x14