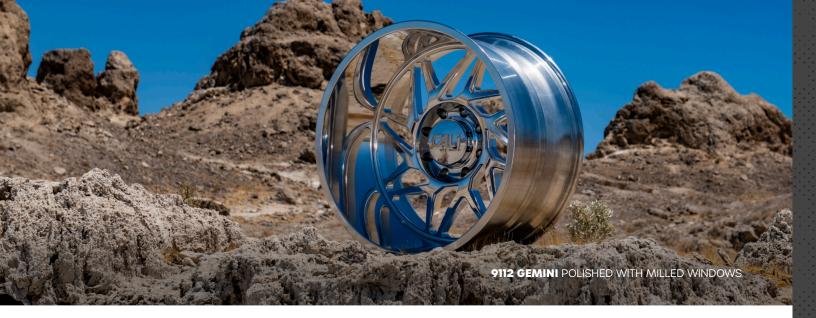

## **GEMINI** 9112

Gloss Black with Milled Spokes, **FINISHES** 

Polished with Milled Spokes,

Brushed & Clear Coated

SIZES 20x9, 20x10, 20x12, 22x12, 24x14