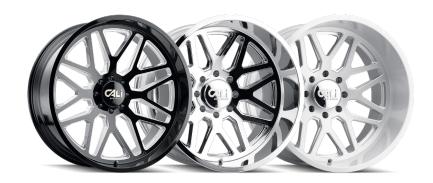

## **INVADER** 9115

**FINISHES** Gloss Black with Milled Spokes, Chrome, Brushed & Clear Coat

**SIZES** 20x10, 22x12, 24x14, 26x14, 28x12