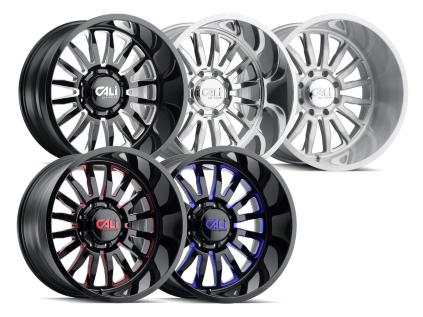

### **SUMMIT DUALLY 9110D**

**FINISHES** Gloss Black with Milled Spokes,

Polished with Milled Spokes

**SIZES** 20x8.25, 22x8.25

Stock, Leveled, & Lifted Applications Available