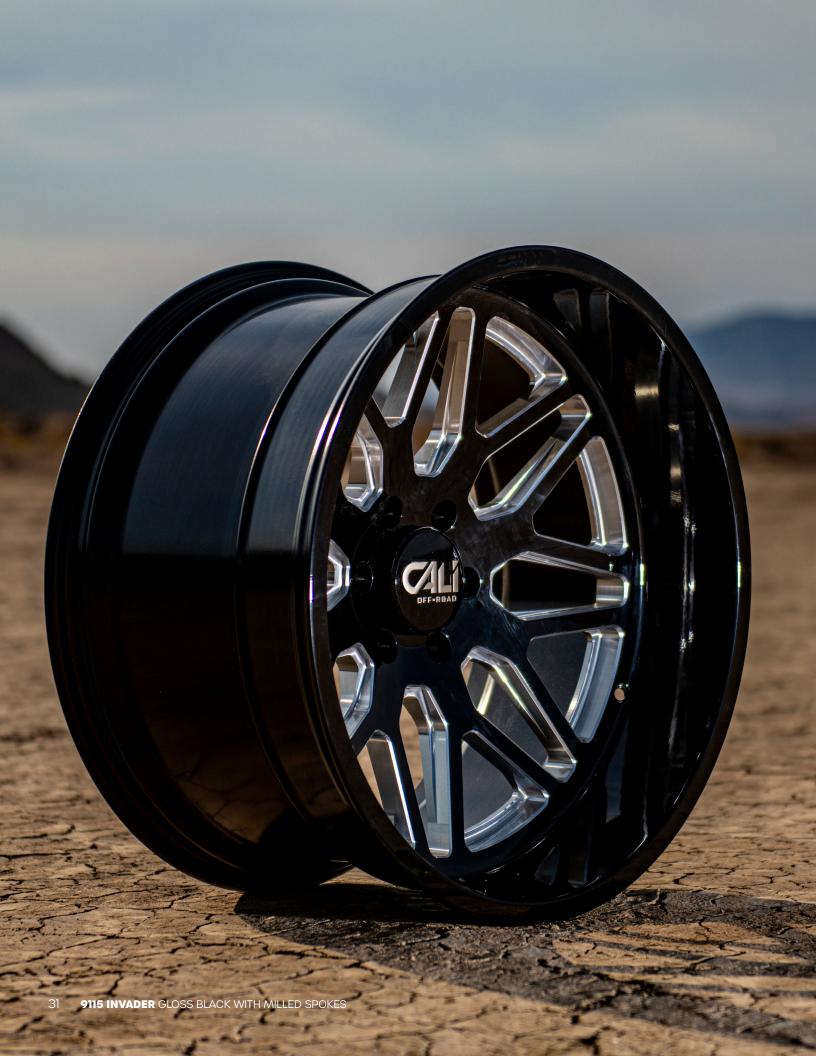

## **INVADER** 9115

**FINISHES** Gloss Black with Milled Spokes, Chrome, Brushed & Clear Coat

**SIZES** 20x10, 22x12, 24x14, 26x14, 28x12