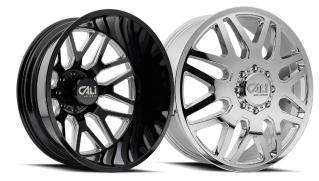

## **INVADER** 9115

**FINISHES** Gloss Black with Milled Spokes, Chrome, Brushed & Clear Coat

**SIZES** 20x10, 22x12, 24x14, 26x14, 28x12

### **INVADER DUALLY 9115D**

FINISHES Gloss Black with Milled Spokes,

Chrome

**SIZES** 22x8.25, 24x8.25