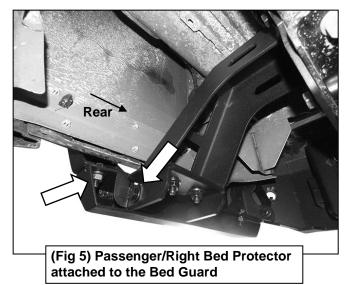

#### REMOVE CONTENTS FROM BOX. VERIFY ALL PARTS ARE PRESENT. READ INSTRUCTIONS CAREFULLY BEFORE STARTING INSTALLATION. INSTALLATION REQUIRES BODY ARMOR REAR BUMPER AND BODY ARMOR BED GUARD.

- 1. Start installation on the Passenger/Right side of the vehicle. Remove the rubber plugs in the top of the bed guard and the top edge of the rear bumper, (Figures 1 & 2).
- Select the Passenger/Right Bed Protector. Attach the Bed Protector to the top of the Passenger/Right bed guard with (1) 8mm Hex Bolt, (2) 8mm Flat Washers and (1) 8mm Nylon Lock Nut, (Figures 3 & 5). Do not tighten hardware.
- 3. Attach the Lower tab on the Bed Protector to the bottom of the bed guard with (1) 8mm Hex Bolt, (2) 8mm Flat Washers and (1) 8mm Nylon Lock Nut, (Figures 4 & 5). Do not tighten hardware.
- **4.** Attach the Bed Protector to the Passenger/Right side of the bumper with (1) 10mm Double Bolt Plate, (2) 10mm Flat Washers and (2) 10mm Nylon Lock Nuts, **(Figures 6 & 7)**. Do not tighten hardware.
- 5. Repeat Steps 1—4 to attach the Passenger/Right Bed Protector.
- 6. Do periodic inspections to the installation to make sure that all hardware is secure and tight.