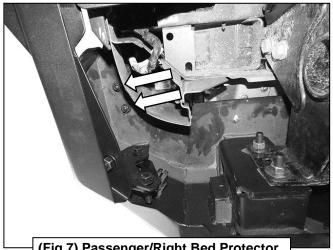

#### REMOVE CONTENTS FROM BOX. VERIFY ALL PARTS ARE PRESENT. READ INSTRUCTIONS CAREFULLY BEFORE STARTING INSTALLATION. INSTALLATION REQUIRES BODY ARMOR REAR BUMPER AND BODY ARMOR BED GUARD.

- 1. Start installation on the Passenger/Right side of the vehicle. Remove the rubber plugs in the top of the bed guard and the top edge of the rear bumper, (Figures 1 & 2).
- Select the Passenger/Right Bed Protector. Attach the Bed Protector to the top of the Passenger/Right bed guard with (1) 8mm Hex Bolt, (2) 8mm Flat Washers and (1) 8mm Nylon Lock Nut, (Figures 3 & 5). Do not tighten hardware.
- 3. Attach the Lower tab on the Bed Protector to the bottom of the bed guard with (1) 8mm Hex Bolt, (2) 8mm Flat Washers and (1) 8mm Nylon Lock Nut, (Figures 4 & 5). Do not tighten hardware.
- **4.** Attach the Bed Protector to the Passenger/Right side of the bumper with (1) 10mm Double Bolt Plate, (2) 10mm Flat Washers and (2) 10mm Nylon Lock Nuts, **(Figures 6 & 7)**. Do not tighten hardware.
- 5. Repeat Steps 1—4 to attach the Passenger/Right Bed Protector.
- 6. Do periodic inspections to the installation to make sure that all hardware is secure and tight.

## Passenger/Right Side Installation Pictured

(Fig 7) Passenger/Right Bed Protector attached to the Rear Bumper