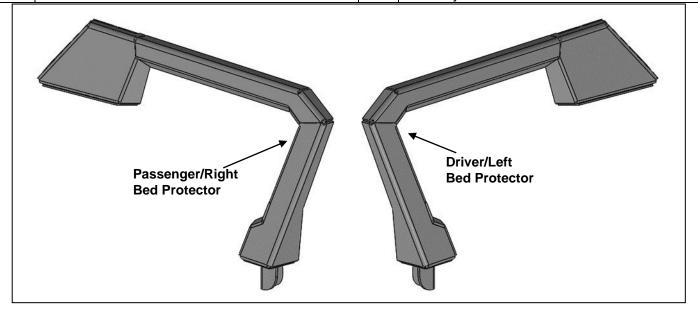

## 2019-2023 JEEP GLADIATOR JT BED PROTECTOR PART #JT-5101

#### REMOVE CONTENTS FROM BOX. VERIFY ALL PARTS ARE PRESENT. READ INSTRUCTIONS CAREFULLY BEFORE STARTING INSTALLATION. INSTALLATION REQUIRES BODY ARMOR REAR BUMPER AND BODY ARMOR BED GUARD.

- 1. Start installation on the Passenger/Right side of the vehicle. Remove the rubber plugs in the top of the bed guard and the top edge of the rear bumper, (Figures 1 & 2).
- Select the Passenger/Right Bed Protector. Attach the Bed Protector to the top of the Passenger/Right bed guard with (1) 8mm Hex Bolt, (2) 8mm Flat Washers and (1) 8mm Nylon Lock Nut, (Figures 3 & 5). Do not tighten hardware.
- 3. Attach the Lower tab on the Bed Protector to the bottom of the bed guard with (1) 8mm Hex Bolt, (2) 8mm Flat Washers and (1) 8mm Nylon Lock Nut, (Figures 4 & 5). Do not tighten hardware.
- **4.** Attach the Bed Protector to the Passenger/Right side of the bumper with (1) 10mm Double Bolt Plate, (2) 10mm Flat Washers and (2) 10mm Nylon Lock Nuts, **(Figures 6 & 7)**. Do not tighten hardware.
- 5. Repeat Steps 1—4 to attach the Passenger/Right Bed Protector.
- 6. Do periodic inspections to the installation to make sure that all hardware is secure and tight.