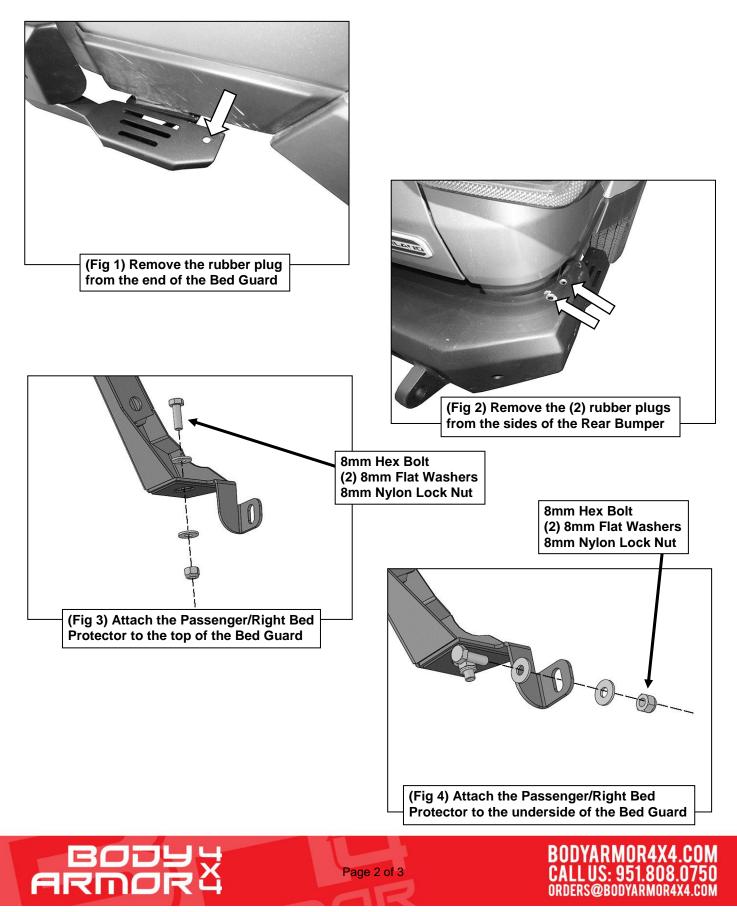

#### REMOVE CONTENTS FROM BOX. VERIFY ALL PARTS ARE PRESENT. READ INSTRUCTIONS CAREFULLY BEFORE STARTING INSTALLATION. INSTALLATION REQUIRES BODY ARMOR REAR BUMPER AND BODY ARMOR BED GUARD.

- 1. Start installation on the Passenger/Right side of the vehicle. Remove the rubber plugs in the top of the bed guard and the top edge of the rear bumper, (Figures 1 & 2).
- Select the Passenger/Right Bed Protector. Attach the Bed Protector to the top of the Passenger/Right bed guard with (1) 8mm Hex Bolt, (2) 8mm Flat Washers and (1) 8mm Nylon Lock Nut, (Figures 3 & 5). Do not tighten hardware.
- 3. Attach the Lower tab on the Bed Protector to the bottom of the bed guard with (1) 8mm Hex Bolt, (2) 8mm Flat Washers and (1) 8mm Nylon Lock Nut, (Figures 4 & 5). Do not tighten hardware.
- **4.** Attach the Bed Protector to the Passenger/Right side of the bumper with (1) 10mm Double Bolt Plate, (2) 10mm Flat Washers and (2) 10mm Nylon Lock Nuts, **(Figures 6 & 7)**. Do not tighten hardware.
- 5. Repeat Steps 1—4 to attach the Passenger/Right Bed Protector.
- 6. Do periodic inspections to the installation to make sure that all hardware is secure and tight.