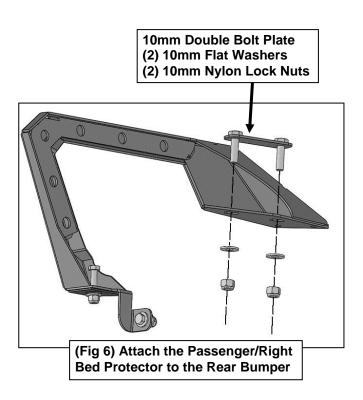

#### REMOVE CONTENTS FROM BOX. VERIFY ALL PARTS ARE PRESENT. READ INSTRUCTIONS CAREFULLY BEFORE STARTING INSTALLATION. INSTALLATION REQUIRES BODY ARMOR REAR BUMPER AND BODY ARMOR BED GUARD.

- 1. Start installation on the Passenger/Right side of the vehicle. Remove the rubber plugs in the top of the bed guard and the top edge of the rear bumper, (Figures 1 & 2).
- Select the Passenger/Right Bed Protector. Attach the Bed Protector to the top of the Passenger/Right bed guard with (1) 8mm Hex Bolt, (2) 8mm Flat Washers and (1) 8mm Nylon Lock Nut, (Figures 3 & 5). Do not tighten hardware.
- 3. Attach the Lower tab on the Bed Protector to the bottom of the bed guard with (1) 8mm Hex Bolt, (2) 8mm Flat Washers and (1) 8mm Nylon Lock Nut, (Figures 4 & 5). Do not tighten hardware.
- **4.** Attach the Bed Protector to the Passenger/Right side of the bumper with (1) 10mm Double Bolt Plate, (2) 10mm Flat Washers and (2) 10mm Nylon Lock Nuts, **(Figures 6 & 7)**. Do not tighten hardware.
- 5. Repeat Steps 1—4 to attach the Passenger/Right Bed Protector.
- 6. Do periodic inspections to the installation to make sure that all hardware is secure and tight.

## Passenger/Right Side Installation Pictured

(Fig 7) Passenger/Right Bed Protector attached to the Rear Bumper