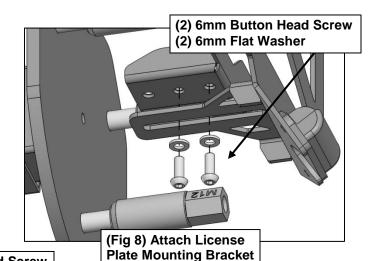

2

Follow (Fig 7-13) to install License Plate Support Bracket and Mounting Bracket for 4Runners. Skip to Step 3 for Tacoma installation.

(2) 6mm Button Head Screw
(4) 6mm Flat Washer
(2) 6mm Lock Nuts

(Fig 9) Use Back Plate
to attach camera to rear