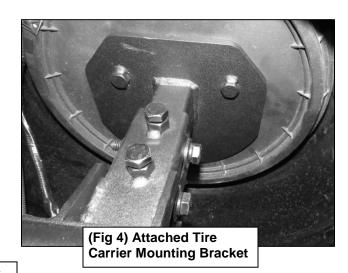

## Follow (Fig 1 – 6) to attach Tire Carrier Mounting Base and Mounting Bracket

- (2) 12mm Lock Washer

(Fig 3) Attach Tire Carrier Mounting **Bracket to Tire Carrier Mounting Base** 

(3) M12 Bolts

(Fig 5) Attach M12 Bolts for **License Plate Bracket Installation** 