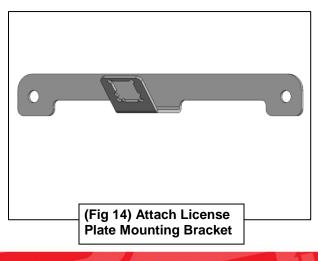

Follow (Fig 14 – 15) to install License Plate Mounting Bracket for Tacomas.

4

Installation is complete. Do periodic inspections to the installation to make sure that all hardware is secure and tight.