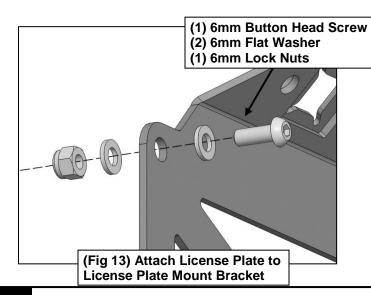

2

Follow (Fig 7-13) to install License Plate Support Bracket and Mounting Bracket for 4Runners. Skip to Step 3 for Tacoma installation.

(2) 6mm Button Head Screw
(4) 6mm Flat Washer
(2) 6mm Lock Nuts

(Fig 9) Use Back Plate
to attach camera to rear