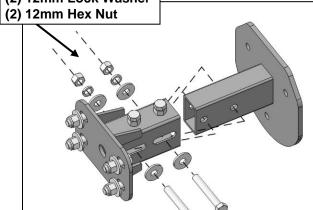

## Follow (Fig 1 – 6) to attach Tire Carrier Mounting Base and Mounting Bracket

- (2) 12mm Lock Washer

(Fig 3) Attach Tire Carrier Mounting **Bracket to Tire Carrier Mounting Base** 

(3) M12 Bolts

(Fig 5) Attach M12 Bolts for **License Plate Bracket Installation** 