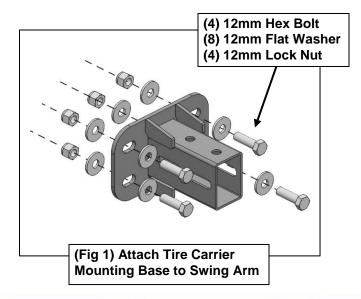

## Follow (Fig 1 – 6) to attach Tire Carrier Mounting Base and Mounting Bracket

- (2) 12mm Lock Washer

(Fig 3) Attach Tire Carrier Mounting **Bracket to Tire Carrier Mounting Base** 

(3) M12 Bolts

(Fig 5) Attach M12 Bolts for **License Plate Bracket Installation** 