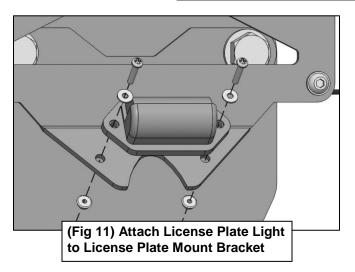

2

Follow (Fig 7-13) to install License Plate Support Bracket and Mounting Bracket for 4Runners. Skip to Step 3 for Tacoma installation.

(2) 6mm Button Head Screw
(4) 6mm Flat Washer
(2) 6mm Lock Nuts

(Fig 9) Use Back Plate
to attach camera to rear