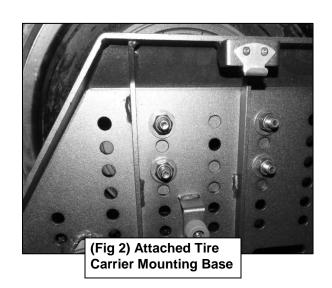

## Follow (Fig 1 – 6) to attach Tire Carrier Mounting Base and Mounting Bracket

- (2) 12mm Lock Washer

(Fig 3) Attach Tire Carrier Mounting **Bracket to Tire Carrier Mounting Base** 

(3) M12 Bolts

(Fig 5) Attach M12 Bolts for **License Plate Bracket Installation** 