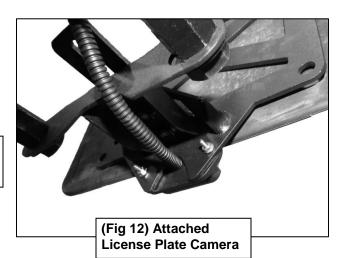

2

Follow (Fig 7-13) to install License Plate Support Bracket and Mounting Bracket for 4Runners. Skip to Step 3 for Tacoma installation.

(2) 6mm Button Head Screw
(4) 6mm Flat Washer
(2) 6mm Lock Nuts

(Fig 9) Use Back Plate
to attach camera to rear