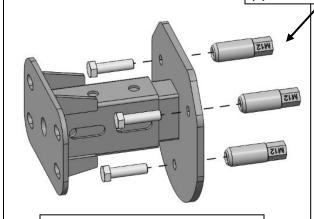

## Follow (Fig 1 – 6) to attach Tire Carrier Mounting Base and Mounting Bracket

- (2) 12mm Lock Washer

(Fig 3) Attach Tire Carrier Mounting **Bracket to Tire Carrier Mounting Base** 

(3) M12 Bolts

(Fig 5) Attach M12 Bolts for **License Plate Bracket Installation** 