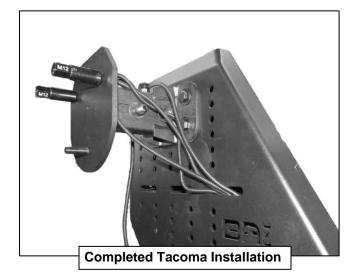

Follow (Fig 14 – 15) to install License Plate Mounting Bracket for Tacomas.

4

Installation is complete. Do periodic inspections to the installation to make sure that all hardware is secure and tight.