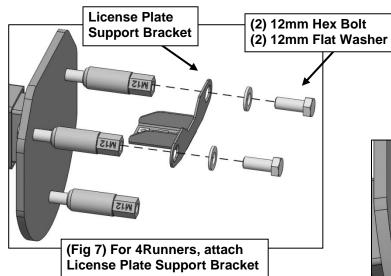

2

Follow (Fig 7-13) to install License Plate Support Bracket and Mounting Bracket for 4Runners. Skip to Step 3 for Tacoma installation.

(2) 6mm Button Head Screw
(4) 6mm Flat Washer
(2) 6mm Lock Nuts

(Fig 9) Use Back Plate
to attach camera to rear