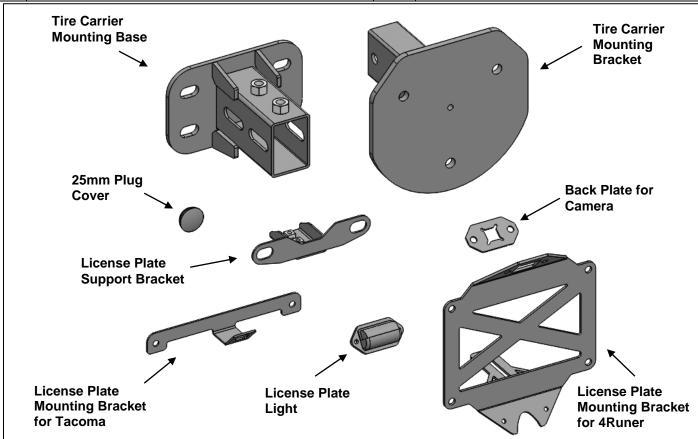

### **PARTS LIST:**

| Qty | Item Description                       | Qty | Item Description                       |
|-----|----------------------------------------|-----|----------------------------------------|
| 1   | Tire Carrier Mounting Base             | 2   | 12mm Hex Nut                           |
| 1   | Tire Carrier Mounting Bracket          | 2   | 12-1.75mm x 20mm Hex Bolt              |
| 1   | License Plate Support Bracket 4Runner  | 12  | 12mm x 32mm x 3mm Flat Washer          |
| 1   | License Plate mounting Bracket 4Runner | 2   | 12-1.75mm x 80mm Hex Bolt              |
| 1   | License Plate Light (1.1m wire)        | 2   | 12mm Lock Washer                       |
| 1   | Back Plate for Camera                  | 4   | 12-1.75mm x 40mm Hex Bolt              |
| 1   | License Plate Mounting Bracket Tacoma  | 4   | 12mm Nylon Lock Nut                    |
| 1   | 25mm Plug Cover                        | 1   | S=4 wrench                             |
| 3   | M12x1.5 Bolt                           | 14  | 6mm x 12mm x 1.6mm Flat washer         |
| 4   | Wire Connector                         | 2   | 12mm x 24mm x 2.5mm Flat washer        |
| 1   | LED Light Wire Extension Kit (2.45m)   | 8   | M6_16 button head screw                |
| 2   | Black 18ga 3.8m Length Wire            | 6   | 6mm Nylon lock nut                     |
| 2   | Red 18ga 3.8m Length Wire              | 2   | 12-1.5mm x 30mm Hex bolt (fine thread) |

## Follow (Fig 1 – 6) to attach Tire Carrier Mounting Base and Mounting Bracket

- (2) 12mm Lock Washer

(Fig 3) Attach Tire Carrier Mounting **Bracket to Tire Carrier Mounting Base** 

(3) M12 Bolts

(Fig 5) Attach M12 Bolts for **License Plate Bracket Installation** 

2

Follow (Fig 7-13) to install License Plate Support Bracket and Mounting Bracket for 4Runners. Skip to Step 3 for Tacoma installation.

(2) 6mm Button Head Screw
(4) 6mm Flat Washer
(2) 6mm Lock Nuts

(Fig 9) Use Back Plate
to attach camera to rear

Follow (Fig 14 – 15) to install License Plate Mounting Bracket for Tacomas.

4

Installation is complete. Do periodic inspections to the installation to make sure that all hardware is secure and tight.