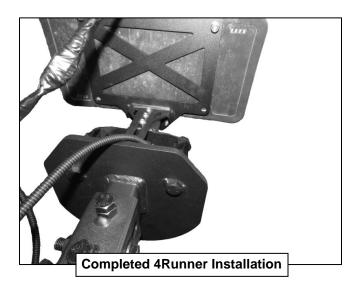

2

Follow (Fig 7-13) to install License Plate Support Bracket and Mounting Bracket for 4Runners. Skip to Step 3 for Tacoma installation.

(2) 6mm Button Head Screw
(4) 6mm Flat Washer
(2) 6mm Lock Nuts

(Fig 9) Use Back Plate
to attach camera to rear