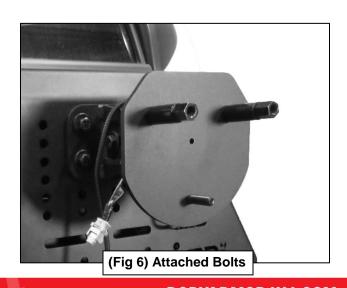

## Follow (Fig 1 – 6) to attach Tire Carrier Mounting Base and Mounting Bracket

- (2) 12mm Lock Washer

(Fig 3) Attach Tire Carrier Mounting **Bracket to Tire Carrier Mounting Base** 

(3) M12 Bolts

(Fig 5) Attach M12 Bolts for **License Plate Bracket Installation** 