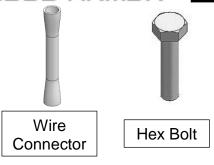

### **PARTS LIST:**

| Qty | Item Description                       | Qty | Item Description                       |
|-----|----------------------------------------|-----|----------------------------------------|
| 1   | Tire Carrier Mounting Base             | 2   | 12mm Hex Nut                           |
| 1   | Tire Carrier Mounting Bracket          | 2   | 12-1.75mm x 20mm Hex Bolt              |
| 1   | License Plate Support Bracket 4Runner  | 12  | 12mm x 32mm x 3mm Flat Washer          |
| 1   | License Plate mounting Bracket 4Runner | 2   | 12-1.75mm x 80mm Hex Bolt              |
| 1   | License Plate Light (1.1m wire)        | 2   | 12mm Lock Washer                       |
| 1   | Back Plate for Camera                  | 4   | 12-1.75mm x 40mm Hex Bolt              |
| 1   | License Plate Mounting Bracket Tacoma  | 4   | 12mm Nylon Lock Nut                    |
| 1   | 25mm Plug Cover                        | 1   | S=4 wrench                             |
| 3   | M12x1.5 Bolt                           | 14  | 6mm x 12mm x 1.6mm Flat washer         |
| 4   | Wire Connector                         | 2   | 12mm x 24mm x 2.5mm Flat washer        |
| 1   | LED Light Wire Extension Kit (2.45m)   | 8   | M6_16 button head screw                |
| 2   | Black 18ga 3.8m Length Wire            | 6   | 6mm Nylon lock nut                     |
| 2   | Red 18ga 3.8m Length Wire              | 2   | 12-1.5mm x 30mm Hex bolt (fine thread) |