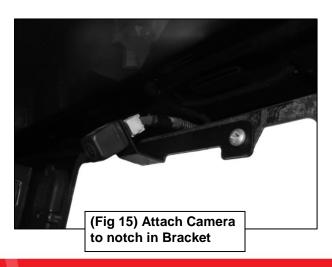

Follow (Fig 14 – 15) to install License Plate Mounting Bracket for Tacomas.

4

Installation is complete. Do periodic inspections to the installation to make sure that all hardware is secure and tight.