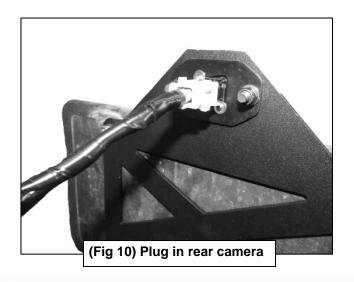

2

Follow (Fig 7-13) to install License Plate Support Bracket and Mounting Bracket for 4Runners. Skip to Step 3 for Tacoma installation.

(2) 6mm Button Head Screw
(4) 6mm Flat Washer
(2) 6mm Lock Nuts

(Fig 9) Use Back Plate
to attach camera to rear