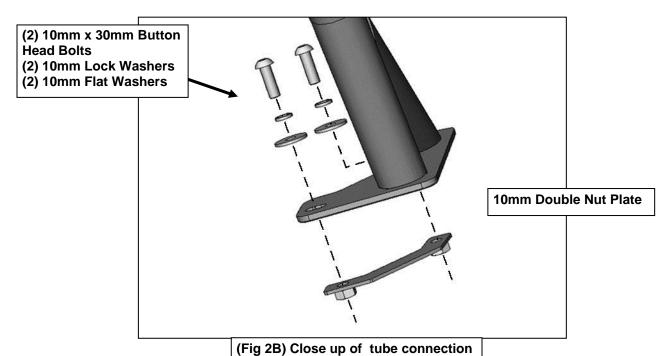

## REMOVE CONTENTS FROM BOX. VERIFY ALL PARTS ARE PRESENT. READ INSTRUCTIONS CAREFULLY BEFORE STARTING INSTALLATION. ASSISTANCE IS RECOMMENDED.

- 1. Remove rubber plugs from top of bumper, **(Figure 2)**. **NOTE**: Bumper is equipped with (3) plugs on each side. Place Bumper Hoop in place to determine correct (2) rubber plugs per side to remove.
- 2. Carefully place the Front Hoop in position on the Bumper and over the holes. Select (1) 10mm Double Nut Plate, (Figure 1). From the bottom, back of the Bumper, insert the Nut Plate into the opening in the top of the bumper mounting plate on the back of the Bumper. Hold the Double Nut Plate up against the inside of the Bumper, (Figure 2). IMPORTANT: On some models, it may be necessary or easier to temporarily remove the Bumper to install the 10mm Nut Plates and Light Bar Hoop.
- 3. Attach the driver/left side of the Hoop to the top of the Bumper and inner Nut Plate with the included (2) 10mm x 30mm Button Head Bolts, (2) 10mm Lock Washers and (2) 10mm Flat Washers, (Figures 1 & 2). Leave loose at this time.
- **4.** Repeat **Steps 2 & 3** to attach the passenger/left side of the Hoop to the Bumper.
- 5. Center the Hoop on the Bumper, check the alignment and fully tighten all hardware.
- **6.** Do periodic inspections to the installation to make sure that all hardware is secure and tight.