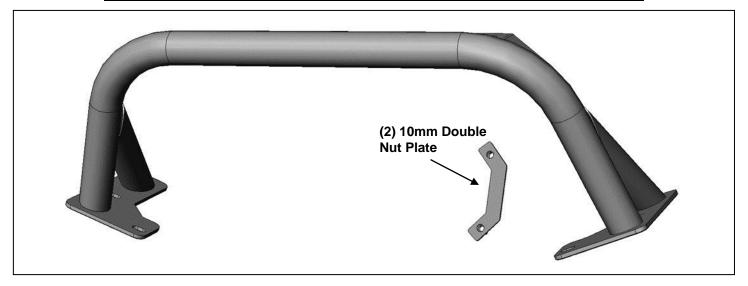

#### **PARTS LIST:**

| 1 | Tube Style Bumper Light Bar | 4 | 10-1.5mm x 30mm Button Head Bolts |
|---|-----------------------------|---|-----------------------------------|
| 2 | 10mm Double Nut Plates      | 4 | 10mm x 30mm x 2.5mm Flat Washers  |
| 1 | 6mm Wrench                  | 4 | 10mm Lock Washers                 |

## REMOVE CONTENTS FROM BOX. VERIFY ALL PARTS ARE PRESENT. READ INSTRUCTIONS CAREFULLY BEFORE STARTING INSTALLATION. ASSISTANCE IS RECOMMENDED.

- 1. Remove rubber plugs from top of bumper, **(Figure 2)**. **NOTE**: Bumper is equipped with (3) plugs on each side. Place Bumper Hoop in place to determine correct (2) rubber plugs per side to remove.
- 2. Carefully place the Front Hoop in position on the Bumper and over the holes. Select (1) 10mm Double Nut Plate, (Figure 1). From the bottom, back of the Bumper, insert the Nut Plate into the opening in the top of the bumper mounting plate on the back of the Bumper. Hold the Double Nut Plate up against the inside of the Bumper, (Figure 2). IMPORTANT: On some models, it may be necessary or easier to temporarily remove the Bumper to install the 10mm Nut Plates and Light Bar Hoop.
- 3. Attach the driver/left side of the Hoop to the top of the Bumper and inner Nut Plate with the included (2) 10mm x 30mm Button Head Bolts, (2) 10mm Lock Washers and (2) 10mm Flat Washers, (Figures 1 & 2). Leave loose at this time.
- **4.** Repeat **Steps 2 & 3** to attach the passenger/left side of the Hoop to the Bumper.
- 5. Center the Hoop on the Bumper, check the alignment and fully tighten all hardware.
- **6.** Do periodic inspections to the installation to make sure that all hardware is secure and tight.