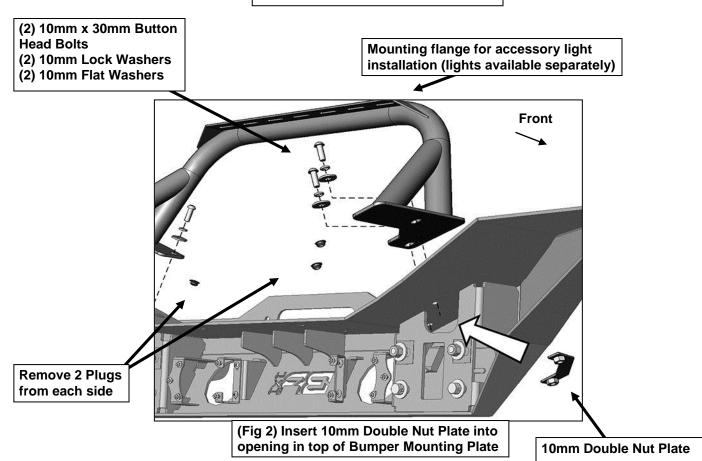

## REMOVE CONTENTS FROM BOX. VERIFY ALL PARTS ARE PRESENT. READ INSTRUCTIONS CAREFULLY BEFORE STARTING INSTALLATION. ASSISTANCE IS RECOMMENDED.

- 1. Remove rubber plugs from top of bumper, **(Figure 2)**. **NOTE**: Bumper is equipped with (3) plugs on each side. Place Bumper Hoop in place to determine correct (2) rubber plugs per side to remove.
- 2. Carefully place the Front Hoop in position on the Bumper and over the holes. Select (1) 10mm Double Nut Plate, (Figure 1). From the bottom, back of the Bumper, insert the Nut Plate into the opening in the top of the bumper mounting plate on the back of the Bumper. Hold the Double Nut Plate up against the inside of the Bumper, (Figure 2). IMPORTANT: On some models, it may be necessary or easier to temporarily remove the Bumper to install the 10mm Nut Plates and Light Bar Hoop.
- 3. Attach the driver/left side of the Hoop to the top of the Bumper and inner Nut Plate with the included (2) 10mm x 30mm Button Head Bolts, (2) 10mm Lock Washers and (2) 10mm Flat Washers, (Figures 1 & 2). Leave loose at this time.
- **4.** Repeat **Steps 2 & 3** to attach the passenger/left side of the Hoop to the Bumper.
- 5. Center the Hoop on the Bumper, check the alignment and fully tighten all hardware.
- **6.** Do periodic inspections to the installation to make sure that all hardware is secure and tight.