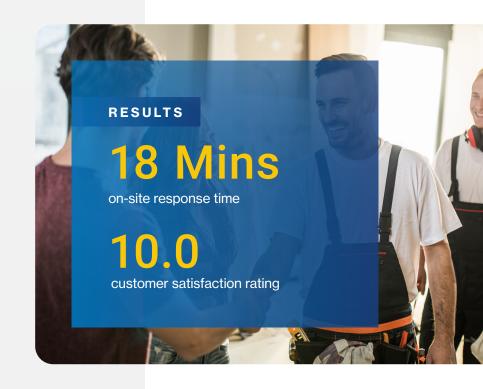

## SOLUTION

Within minutes of getting the call, the network contractor arrived on site and removed all debris and hazardous materials within a few days. The client, contractor and Contractor Connection remained in contact regularly while repairs were completed, resulting in high customer satisfaction. The hands-on engagement from Contractor Connection's customer service team helped the client remain confident in the ability of the network to not only meet but exceed the timeline expectations.