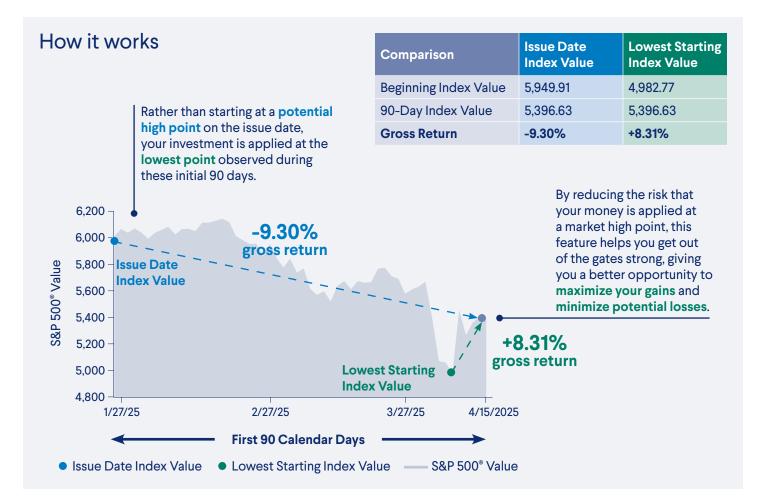

PrimeStart Bonus 10<sup>™</sup> also offers an exclusive, built-in feature called **Lowest Starting Index Value**. This feature is designed to put you in a better position to realize gains or minimize losses in your annuity contract right from the start. It is calculated based on the **lowest daily index value from the first 90 calendar days** of the annuity contract. Here's why that's important:

- It reduces the risk that your money is applied at a high point in the market.
- It puts you in a better position to start your investment journey with confidence and peace of mind.

The chart on page one is a representation of fixed index annuity growth under varying market/index conditions and is not meant to represent the performance of any Delaware Life fixed index annuity product. This chart assumes no fees, charges, or withdrawals are taken from the FIA during the illustrated period and reinvestment of dividends is not included. The hypothetical performance of the fixed index annuity, as illustrated, assumes an initial payment using the S&P 500° index-based strategy. Different index-based strategies and interest-crediting options may produce different results. The amount of index interest credited at the end of the term year may be limited by index rates.