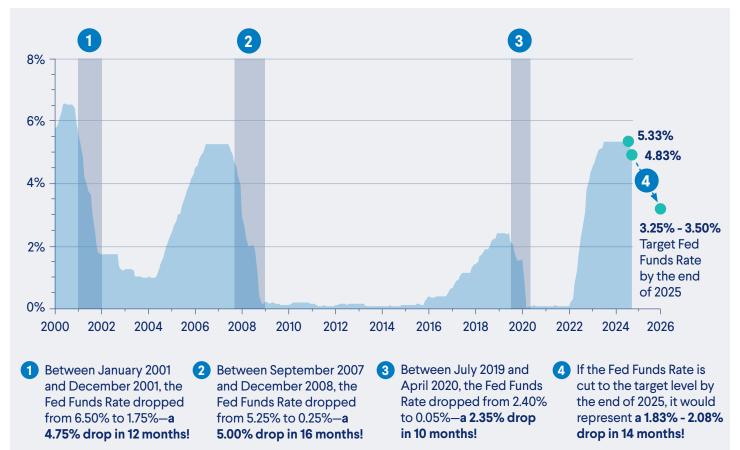

## Annuity armor: Shielding wealth from falling rates

Review the history of the Fed Funds Rate and recessions and an unmistakable pattern emerges. Out of the 13 primary Federal Reserve tightening cycles in history, 10 have ended in a recession with three soft landings. The chart below provides the rate history since 2000 with historical recessions represented as shaded gray vertical bars. Here's the milliondollar question now that the Federal Reserve has kicked off a tightening cycle, how low will the Fed Funds Rate go?

## Historical fed funds rate and recessions

Sources: St. Louis Fed, Federal Reserve Economic Database (FRED). Fed Funds Rate data as of 10/1/2024. Forbes, *Where Interest Rates Might Go In 2025*, October 15, 2024.