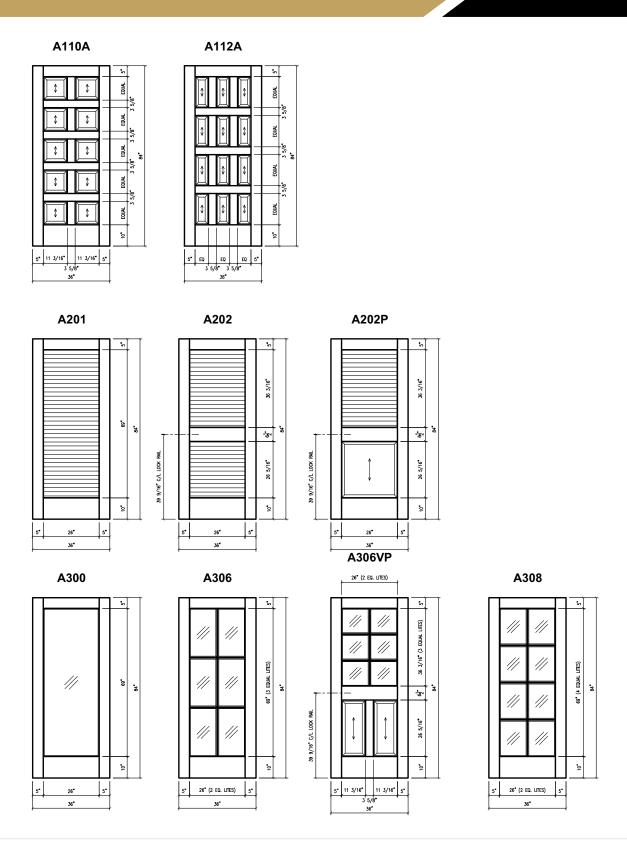

## ASPIRO® AUTHENTIC STILE & RAIL Standard Door Types

704 Standard Archtop Series 4 Panel – Interior

Note: For reference only, see quote for exact sizes and specifications.

Drawing shows standard Forte™ Opening Solutin Stile & Rail dimensions and locations, these may be varies per custom requirements. (Warranty limitations may result, see warranty policies).

All undercuts are taken out of glass and/or panel sizes unless otherwise requested by customer.