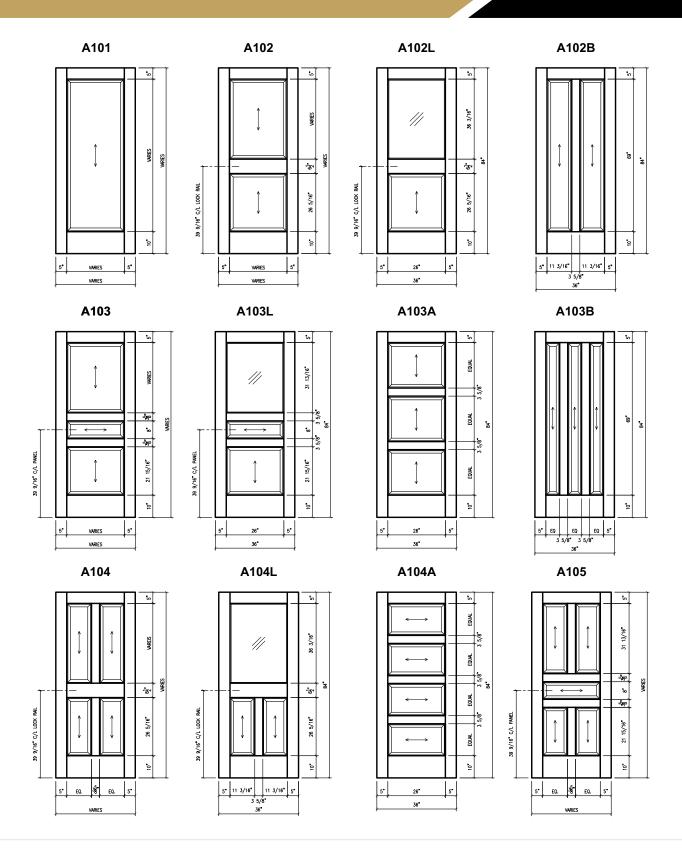

## ASPIRO® AUTHENTIC STILE & RAIL Standard Door Types

704 Standard Archtop Series 4 Panel – Interior

Note: For reference only, see quote for exact sizes and specifications.

Drawing shows standard Forte™ Opening Solutin Stile & Rail dimensions and locations, these may be varies per custom requirements. (Warranty limitations may result, see warranty policies).

All undercuts are taken out of glass and/or panel sizes unless otherwise requested by customer.