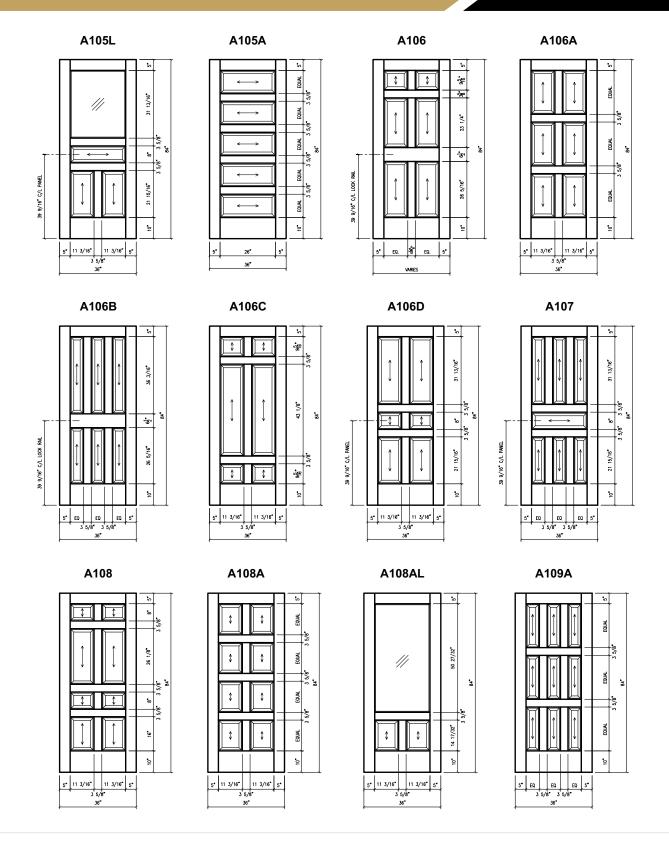

## ASPIRO® AUTHENTIC STILE & RAIL Standard Door Types

704 Standard Archtop Series 4 Panel – Interior

Note: For reference only, see quote for exact sizes and specifications.

Drawing shows standard Forte™ Opening Solutin Stile & Rail dimensions and locations, these may be varies per custom requirements. (Warranty limitations may result, see warranty policies).

All undercuts are taken out of glass and/or panel sizes unless otherwise requested by customer.