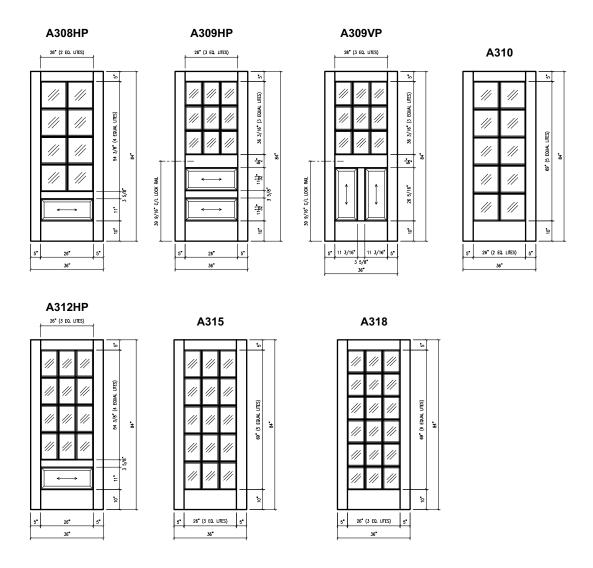

704 Standard Archtop Series 4 Panel – Interior

Note: For reference only, see quote for exact sizes and specifications.

Drawing shows standard Forte™ Opening Solutin Stile & Rail dimensions and locations, these may be varies per custom requirements. (Warranty limitations may result, see warranty policies).

All undercuts are taken out of glass and/or panel sizes unless otherwise requested by customer.