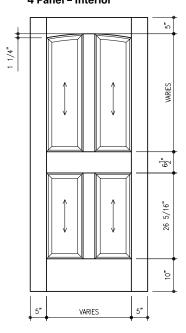

704 Standard Archtop Series 4 Panel – Interior

Note: For reference only, see quote for exact sizes and specifications.

Drawing shows standard Forte™ Opening Solutin Stile & Rail dimensions and locations, these may be varies per custom requirements. (Warranty limitations may result, see warranty policies).