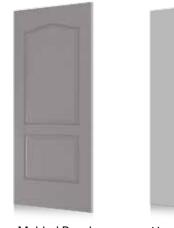

### Molded Panel

- Smooth hardboard with deep, rich embossments
- · Raised panels in an array of design choices

### Hardboard (HDF)

- High-density, smooth surface with enhanced physical properties and no pronounced wood grain
- · Offered in flush style doors

Molded Panel

Hardboard (HDF)

WARNING: This product can expose you to chemicals including wood dust, which is known to the State of California to cause cancer. For more information go to www.P65Warnings.ca.gov.