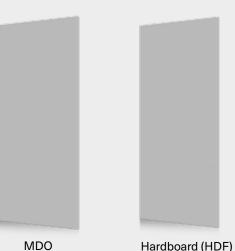

### Medium Density Overlay (MDO)

- Optimal surface for opaque finished doors
- Smooth, light colored surface material that provides excellent adhesion for factory applied finishes

### Hardboard (HDF)

- High-density, smooth surface with enhanced physical properties and no pronounced wood grain
- Offered in flush style doors