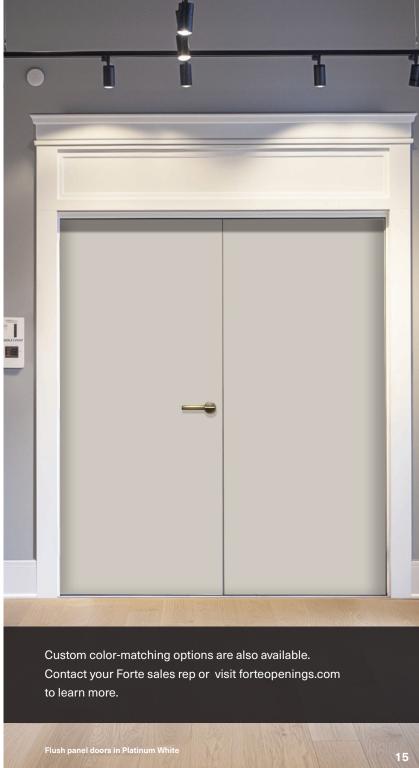

#### **Platinum White**

A classic choice in changing times, this crisp, clean color helps employees keep their edge by supporting workspaces that are bright, airy, and inviting.