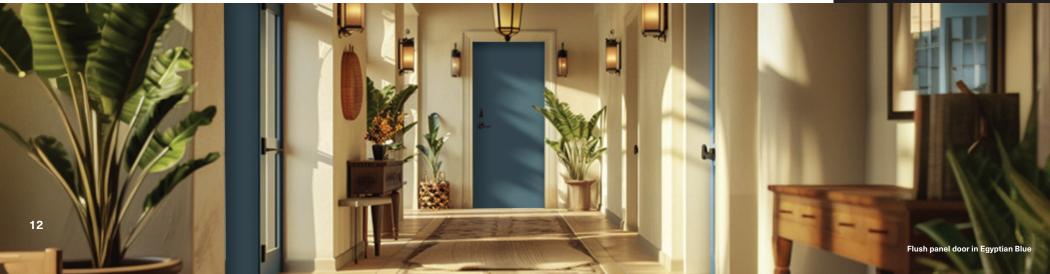

#### Egyptian Blue

Lush, saturated hues attract the eye and invoke a sense of adventure for enticing spaces that feel both exotic and sophisticated.