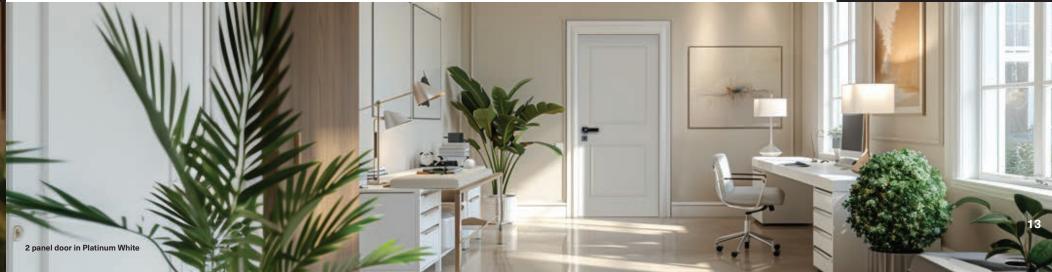

#### **Platinum White**

A classic choice in changing times, this crisp, clean color helps employees keep their edge by supporting workspaces that are bright, airy, and inviting.