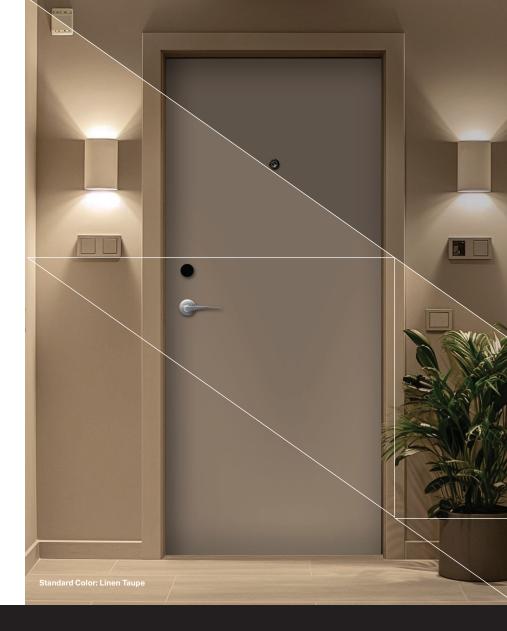

#### Linen Taupe

Balance the hard lines and bold textures of industrial materials with this warm, organic neutral, making open spaces feel more intimate and inviting.