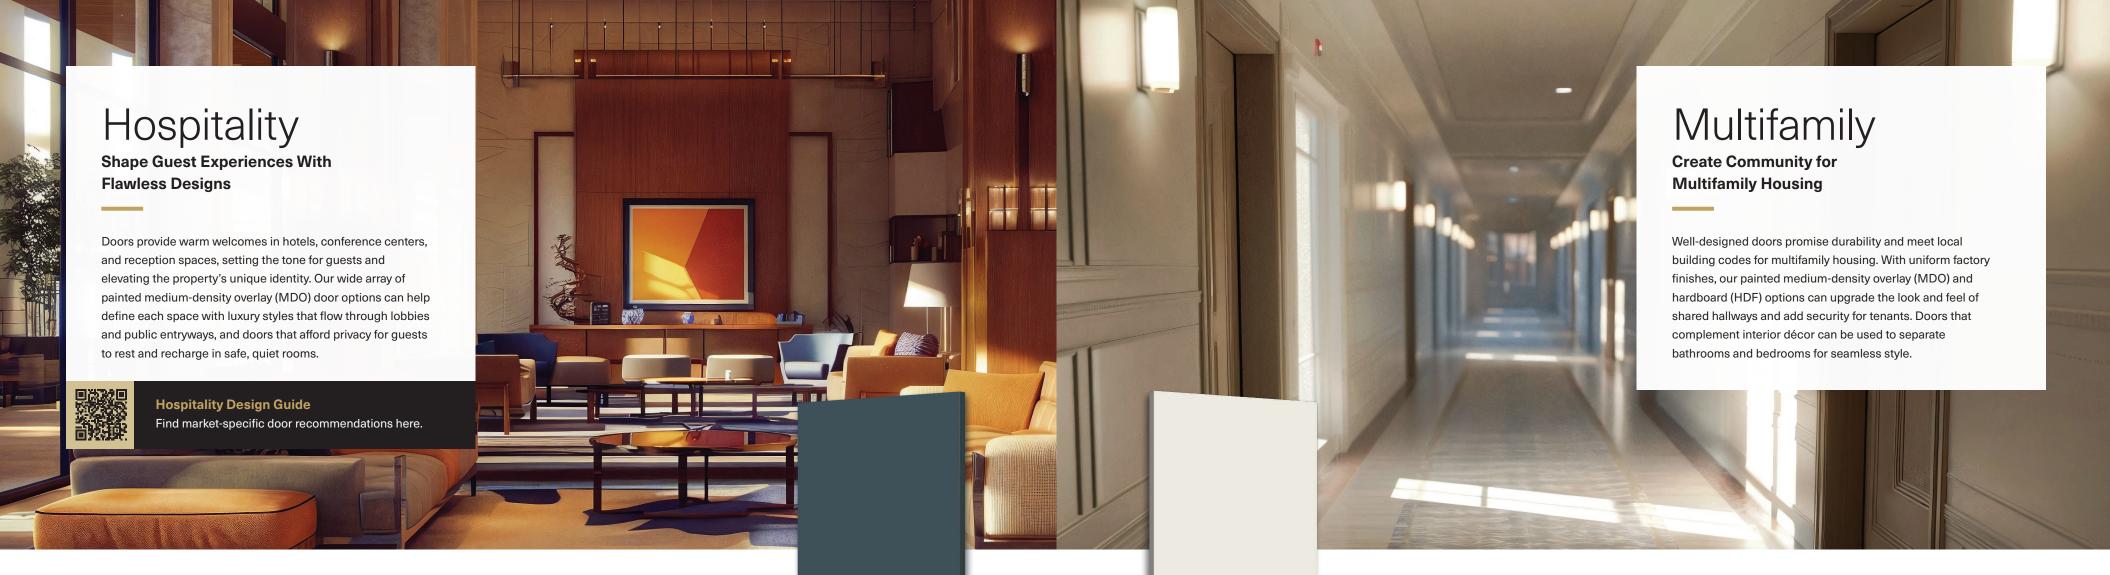

### **Enduring Design & Durability**

An array of design and color choices delivers sophisticated appeal for public spaces and private rooms, harmonizing with furnishings, carpet and walls.

Factory-finished surfaces provide the durability to withstand moderate to high traffic in areas such as hotel lobbies and restrooms.

### Long-Lasting Beauty & Durability

When matched with trim or walls, color-matched doors add a unified look that fits with the building's style and various functions.

Painted doors provide lasting endurance and beauty in moderately trafficked rental properties or apartments.

### Serene & Secure Spaces

Factory finishes are available in calming neutral colors that foster a serene environment. Or, select custom colors that match company branding.

Enhance privacy and security with acoustic-rated and bullet-resistant options for painted doors.