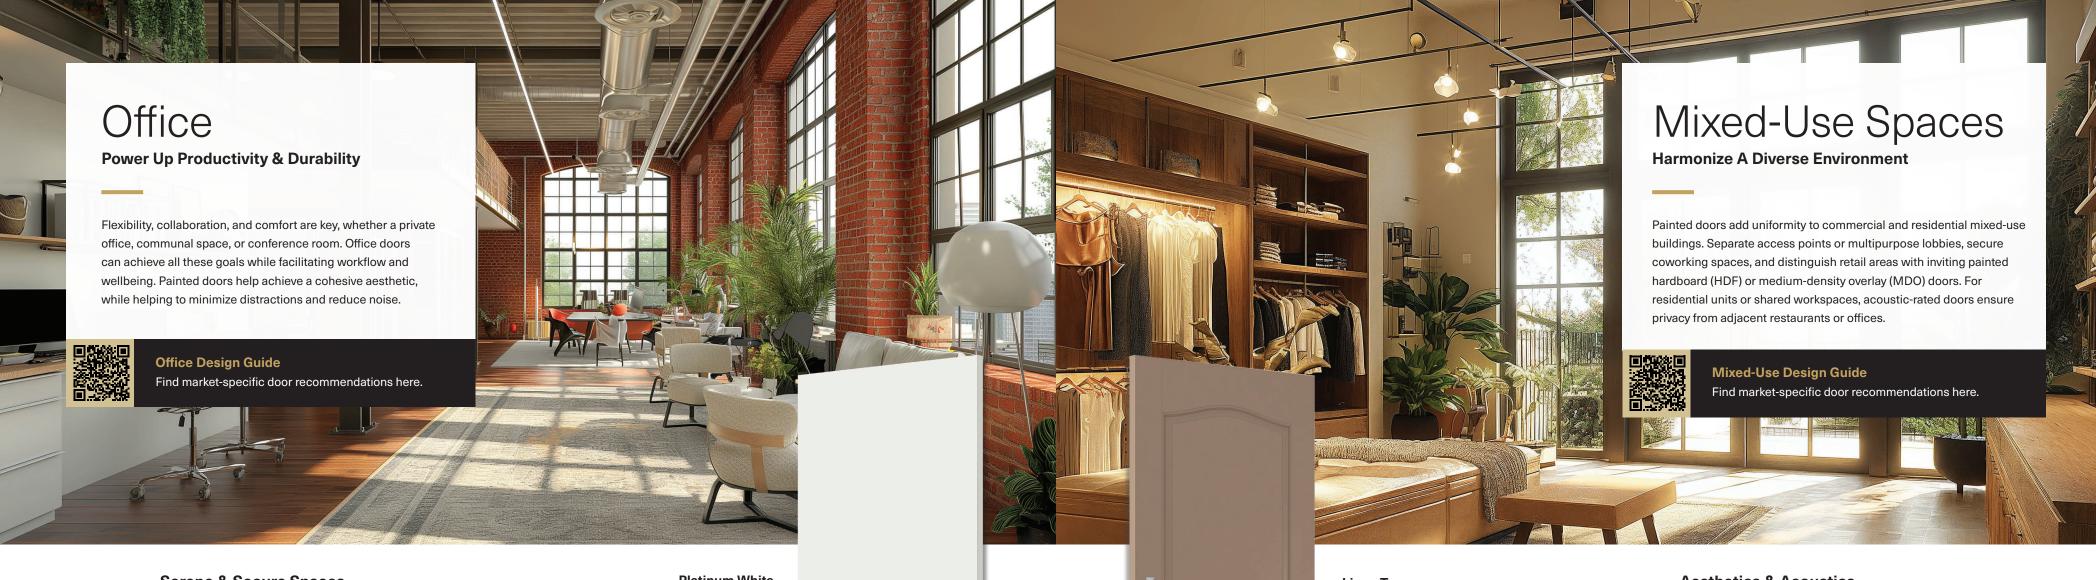

### Serene & Secure Spaces

Factory finishes are available in calming neutral colors that foster a serene environment. Or, select custom colors that match company branding.

Enhance privacy and security with acoustic-rated and bullet-resistant options for painted doors.

#### **Aesthetics & Acoustics**

MDO doors feature smooth, painted surfaces and offer noise-control solutions for mixed-use establishments.

Cendura doors in these spaces balance performance, aesthetics, and value to ensure projects remain on budget.