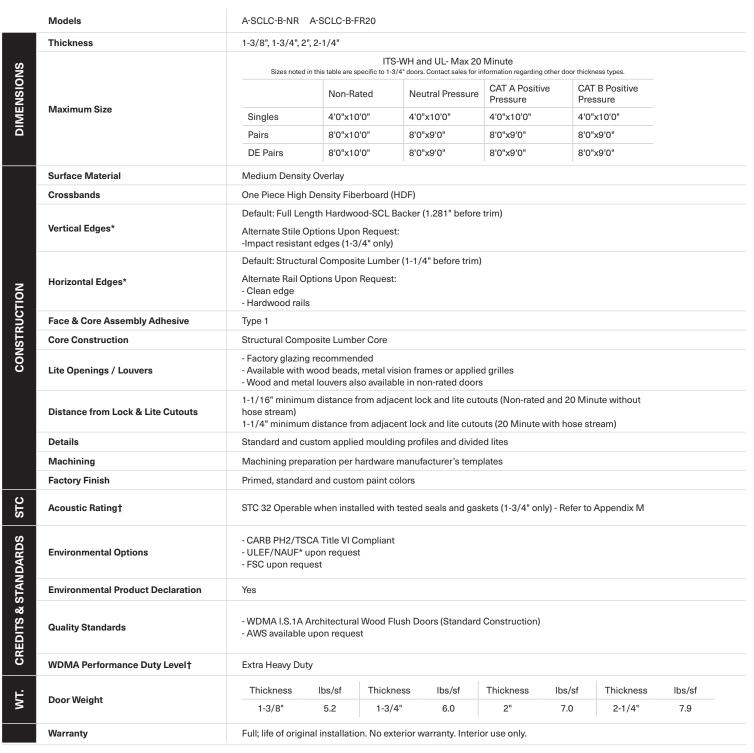

## ASPIRO® SERIES Structural Composite Lumber Core Non-Rated & 20 Min / Bonded Construction Medium Density Overlay

Note: Doors are manufactured per the standards listed on this page. Specifications are subject to change without notice.

\* Fire-Rated doors will be constructed per label service listing and may deviate from above.

† Performance Duty Level and STC Ratings are based on 1-3/4" doors.

\*As of 2018, NAUF is no longer recognized by California Air Resources Board (CARB). CARB has instead opted for ULEF (Ultra Low Emitting Formaldehyde) or NAF (No Added Formaldehyde) Refer to Tech Bulletin 139.