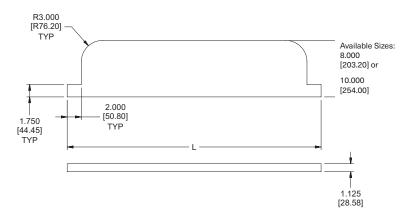

#### SINGLE SIDED OPTION

#### **Dutch Shelves**

Shelves include wood brackets for jobsite installation.

Plastic for shelves is shipped loose for jobsite application.

Use #12x2" full threaded screws. Use one screw for each foot or fractional foot of shelf width to attach shelf to top of bottom leaf. Two screws minimum for any shelf.

Brackets may be attached with any combination of screws, nails and/or glue.

On 20-minute Dutch doors, a 1/16"x1/2" intumescent strip is factory installed in the bottom rail of the top leaf.

Shelf ends are trimmed to length and beveled as ordered.