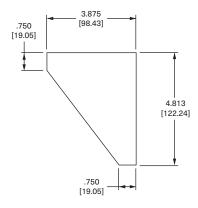

## DUTCH SHELF BRACKET PROFILE

Brackets may be attached with any combination of screws, nails and/or glue.

On 20-minute Dutch doors, a 1/16"x1/2" intumescent strip is factory installed in the bottom rail of the top leaf.

Shelf ends are trimmed to length and beveled as ordered.