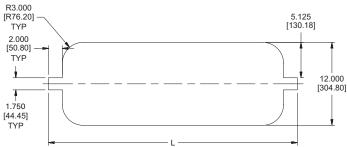

### DOUBLE SIDED OPTION

#### **Dutch Shelves**

Shelves include wood brackets for jobsite installation.

Plastic for shelves is shipped loose for jobsite application.

Use #12x2" full threaded screws. Use one screw for each foot or fractional foot of shelf width to attach shelf to top of bottom leaf. Two screws minimum for any shelf.

Brackets may be attached with any combination of screws, nails and/or glue.

On 20-minute Dutch doors, a 1/16"x1/2" intumescent strip is factory installed in the bottom rail of the top leaf.

Shelf ends are trimmed to length and beveled as ordered.