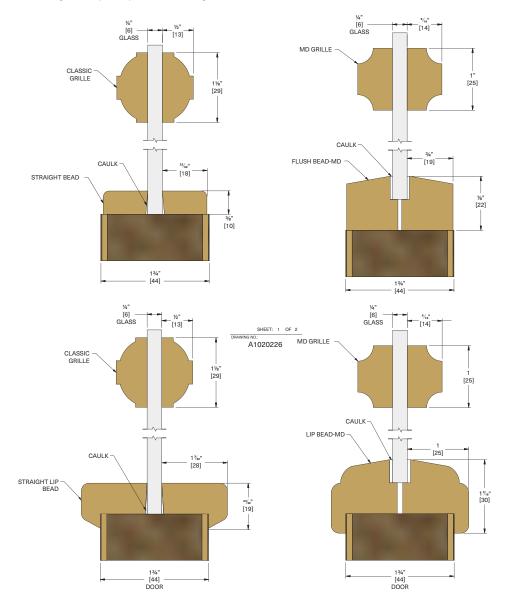

## Standard Lite Mouldings - Removable Grilles

- Grilles are available in the Aspiro® and Cendura® Series\*. Some limitations apply, \*Applied grilles limited in the Cendura Series to wood veneer surfaces only.
- Available in a variety of species.
- Factory glazing recommended.

Classic Grille options available on non-rated up to 90 minutes (ITS-WH and UL). Only available with flat profiled mouldings: Straight Lip Bead, Straight Bead, Straight Bead with Reveal, Veneer Wrap Bead. MD Grille options are available on non-rated doors with Flush Bead-MD or Lip Bead-MD profiles.

When field installation is specified, the following applies:

- Lite mouldings are installed on one side with the other side either tacked loose with brads, fastened with countersunk screws to installed piece, or with pre/cut pieces wrapped in a bundle for field installation. This varies by grille design.
- Mouldings are set for 1/4" glass or upon request for different glass thickness.

NOTES: Dimensions in brackets [X] indicate metric mm dimensions.

\*Construction method may deviate from what is shown based on service listing. Specifications are subject to change without notice.