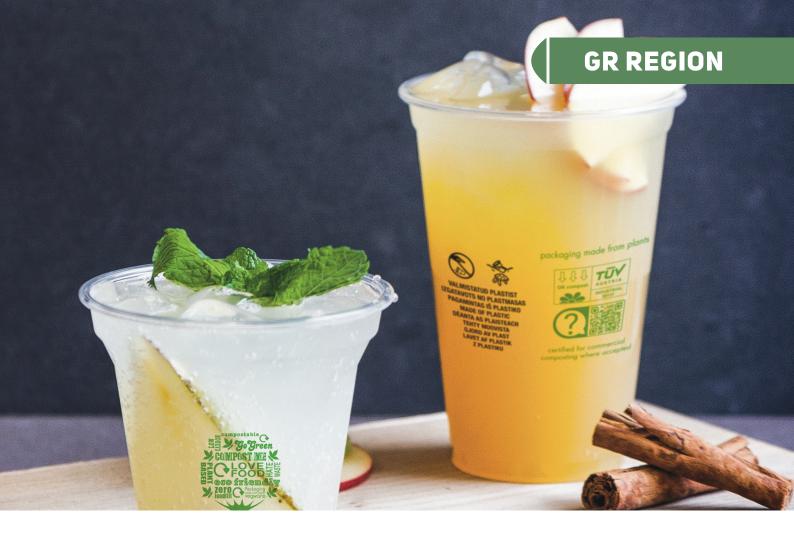

## COLD CUPS

All our PLA cold cups stock for the GR region will switch to Vegware's eye-catching Green Tree design, with added markings for EU compliance.

3 of the sizes feature new CE-markings to meet licensing requirements for serving alcoholic drinks.

Paper cold cups, 76-Series cups and our Green Leaf band design are available as custom prints.

R280Y

new EU markings.

|                                                                                       | OLD<br>CODE                                                         |            | NEW GR<br>CODE | NEW PRODUCT NAME                                  |  |
|---------------------------------------------------------------------------------------|---------------------------------------------------------------------|------------|----------------|---------------------------------------------------|--|
| PLA cold cups -<br>Green Tree                                                         | R300-GT                                                             |            | - R320CE-GT-GR | 10oz/200ml CE PLA cold cup, 96-series, GT - GR    |  |
|                                                                                       | R320CE-GT                                                           |            |                |                                                   |  |
|                                                                                       | R360CE-GT                                                           |            |                | 12oz/300ml CE PLA cold cup, 96-Series, GT - GR    |  |
|                                                                                       | R360-GT                                                             |            | - R360CE-GT-GR |                                                   |  |
|                                                                                       | R500CE-GT                                                           |            |                | 16oz/400ml CE PLA cold cup, 96-series, GT - GR    |  |
|                                                                                       | R500-GT                                                             | $\bigcirc$ | - R500CE-GT-GR |                                                   |  |
|                                                                                       | R600-GT                                                             |            | R600-GT-GR     | 20oz PLA cold cup, 96-Series, GT - GR             |  |
|                                                                                       | R300S-VW                                                            | $\bigcirc$ | R320CE-GT-GR   |                                                   |  |
|                                                                                       | R320CE-VW                                                           | $\bigcirc$ |                | 10oz/200ml CE PLA cold cup, 96-series, GT - GR    |  |
| PLA cold cups                                                                         | R360CE-VW                                                           | $\bigcirc$ |                |                                                   |  |
| PLA cold cups,<br>96-Series -<br>Green Leaf band                                      | R360Y-VW                                                            | $\bigcirc$ | - R360CE-GT-GR | 12oz/300ml CE PLA cold cup, 96-Series, GT - GR    |  |
|                                                                                       | R500CE-VW                                                           | $\bigcirc$ |                |                                                   |  |
|                                                                                       | R500Y-VW                                                            | $\bigcirc$ | - R500CE-GT-GR | 16oz/400ml CE PLA cold cup, 96-series, GT - GR    |  |
|                                                                                       | R600Y-VW                                                            | $\bigcirc$ | R600-GT-GR     | 20oz PLA cold cup, 96-Series, GT - GR             |  |
| PLA cold cups,<br>96-Series - plain                                                   | R300S                                                               | $\bigcirc$ | R320CE-GT-GR   |                                                   |  |
|                                                                                       | R320CE                                                              | $\bigcirc$ |                | 10oz/200ml CE PLA cold cup, 96-series, GT - GR    |  |
|                                                                                       | R360CE                                                              | $\bigcirc$ | - R360CE-GT-GR |                                                   |  |
|                                                                                       | R360Y                                                               | $\bigcirc$ |                | 12oz/300ml CE PLA cold cup, 96-Series, GT - GR    |  |
|                                                                                       | R500CE                                                              | $\bigcirc$ |                | 16oz/400ml CE PLA cold cup, 96-series, GT - GR    |  |
|                                                                                       | R500Y                                                               | $\bigcirc$ | - R500CE-GT-GR |                                                   |  |
|                                                                                       | R600Y                                                               | $\bigcirc$ | R600-GTGR      | 20oz PLA cold cup, 96-Series, GT - GR             |  |
| Paper cold cups -<br>76-Series & 96-Series<br>All designs - Hula &<br>Green Leaf band | CV-09, CV-09G,<br>CV-12, CV-12G,<br>CV-16, CV-16G,<br>CV-22, CV-22G | •          |                |                                                   |  |
| PLA cold cups,<br>76-Series<br>All designs - plain,<br>Green Tree &<br>Green Band     | R150Y-VW,<br>R200-VW,<br>R280-VW                                    |            |                | ade from plants<br>simplexitly composible         |  |
|                                                                                       | R150-GT,<br>R200-GT,<br>R280-GT                                     |            |                | Cold food to go? Try<br>our PLA Bella pots - only |  |
|                                                                                       | R150Y, R200,<br>R280Y                                               |            | TRANS.         | drinks cups require the                           |  |