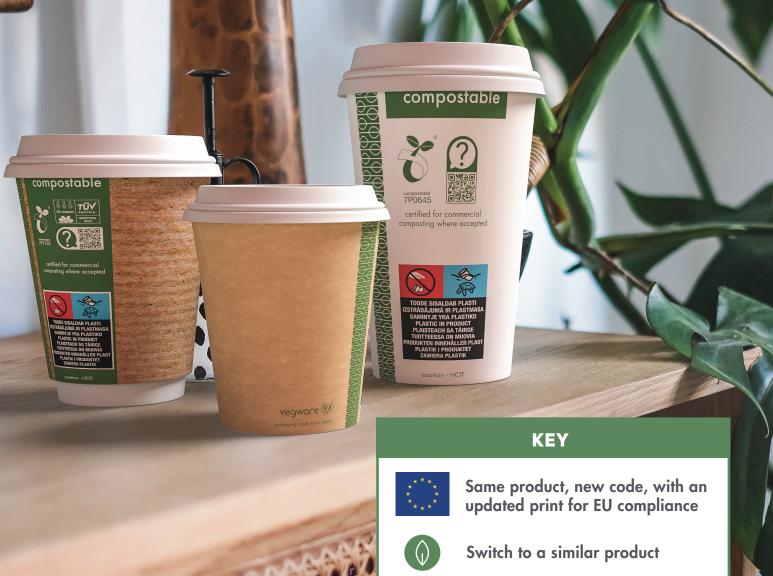

# **NEW CODES FOR EU CUPS**

Meet our updated cup designs, now fully compliant with the EU's new marking requirements. Use the tables below to find your new product codes. These changes only apply to cups, so keep using the same codes for all other Vegware products.

The SUP Directive does not differentiate between conventional plastics and the bio-based compostable materials Vegware uses. That's why we have to update our cups designs to add the 'plastic' warning.

As well as the turtle and EU text, we have enhanced our eco messaging:

- Large visible 'compostable' text on all paper cups
- QR code leads consumers to sustainability and waste info
- Compostability certification logos added for trust and traceability
- 'Packaging made from plants' printed on all cups

There's no other change - we still only use plant-based materials, not conventional plastics. All our cups are certified for commercial composting.