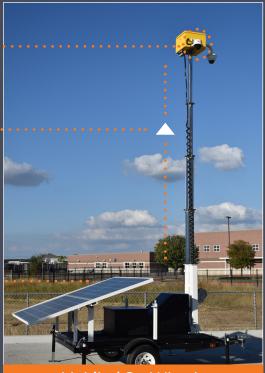

### Mobile Surveillance Towers

# SOLAR POWERED LIGHTING AND SURVEILLANCE

Designed for tough conditions and durability. Mobile Surveillance Towers offer robust lighting and the ability to power a camera configuration along with the ATD sensor.

#### 18 / 25.5 ft

Boom can be extended from fully retracted position to any height up to its maximum height with the help of a crank handle.

### • Solar Panels •

Solar panels tilt allowing users to optimize the solar charging angle. Solar panels can be locked and secured in 0 degree position for minimum air drag during towering.

Mobile / On Wheels