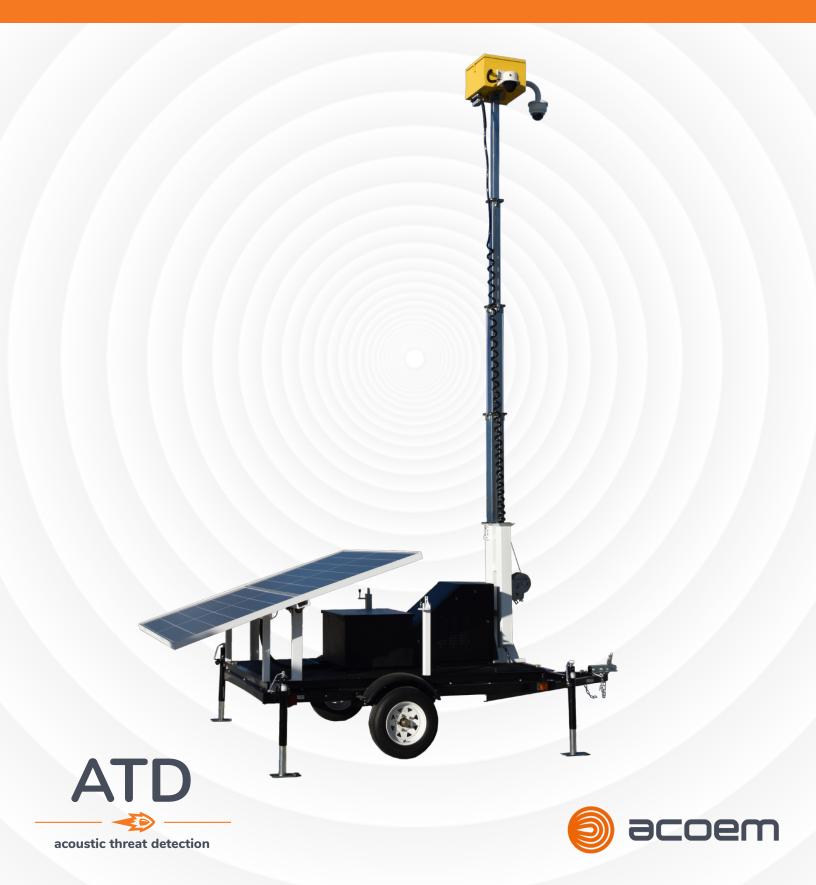

### **Revolutionary Acoustic Threat Detection (ATD) Portable**

Exceptional accuracy gives you the confidence to tackle threats quickly. ACOEM's patent pending Acoustic Threat Detection (ATD) Portable solution has the ability to detect and locate threats immediately. The best part is, since it's on wheels, you can take it anywhere you need to for short-term or permanent use.

# SOLAR POWERED LIGHTING AND SURVEILLANCE

Whether you are surveilling city streets, campuses, or remote locations, ATD Portable was built to be deployed in a moment's notice for travel to and implementation at any outdoor communal space.

### Mobile Surveillance Towers

# SOLAR POWERED LIGHTING AND SURVEILLANCE

Designed for tough conditions and durability. Mobile Surveillance Towers offer robust lighting and the ability to power a camera configuration along with the ATD sensor.