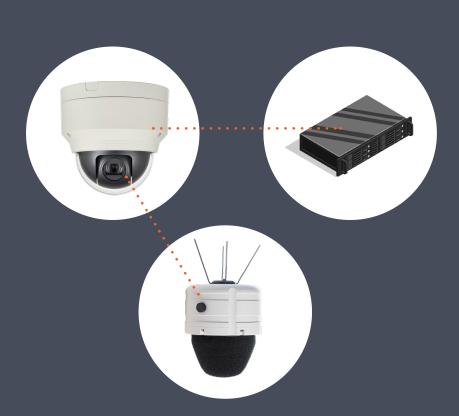

### How ATD Works

### AGNOSTIC TO ANY IOT SENSORS OR MONITORING **SYSTEMS**

Monitor activity and receive rapid alerts to real-time tracking information through your existing access control system.

There are no limitations to the number of sensors you can install to ensure no threats go undetected.

With a camera attached to every sensor, you'll never respond to a threatening situation blindly. Our agile surveillance cameras have a wide range of motion so that you never lose sight of a threat.