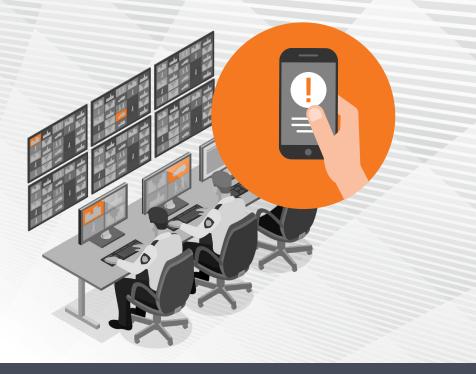

### LIVE IN THE MOMENT, WHEREVER YOUR DAY TAKES YOU.

Alert your team to threats with real-time data on your control system so you can make quick and informed response decisions. When a gunshot is heard, our cutting edge technology identifies the location of the threat.

#### Peace of Mind

You can't be everywhere at once, but ACOEM ATD can be. Give your first responders eyes and ears in the field around the clock so your community knows you are always watching out for them.

#### Speed

Be in the know the moment a threat arises. ATD detects and locates gunshots to allow you to take control of the situation before it escalates.