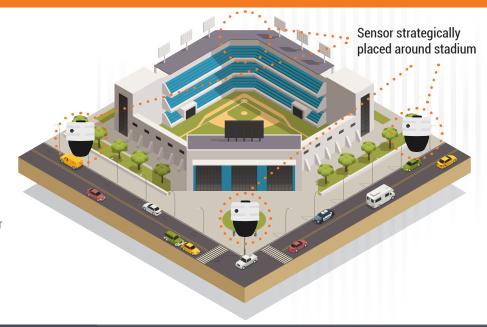

### AGNOSTIC TO ANY IOT SENSORS OR MONITORING **SYSTEMS**

Monitor activity and receive rapid alerts to real-time tracking information through your existing access control system.

There are no limitations to the number of sensors you can install to ensure no threats go undetected.

With a camera attached to every sensor, you'll never respond to a threatening situation blindly. Our agile surveillance cameras have a wide range of motion so that you never lose sight of a threat.

### Work, relax, live, and learn worry-free

Whether you're exploring downtown, learning in class, enjoying a concert, or hard at work, we know creating safe spaces for people to engage is crucial to maintaining flourishing communities that we call home.