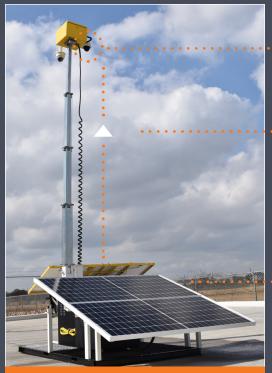

Skid / Semi-Fixed Frame

Location of ATD Pod

#### 18 / 25.5 ft

Boom can be extended from fully retracted position to any height up to its maximum height with the help of a crank handle.

### • Solar Panels •

Solar panels tilt allowing users to optimize the solar charging angle. Solar panels can be locked and secured in 0 degree position for minimum air drag during towering.

Mobile / On Wheels