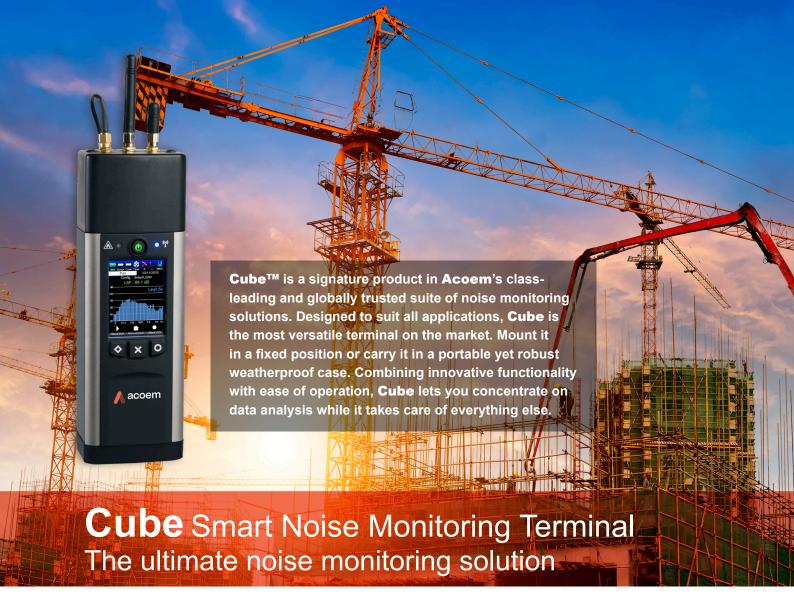

# We Understand Real-world Noise Monitoring

We based the design of Acoem's integrated 4G Cube on considerable research and our intrinsic knowledge of how our customers use their instruments in the field.

Noise monitoring in the real world is typically far from glamorous. More often than not, it takes place in dusty, dirty and hard to access places, sometimes in extreme weather and under difficult circumstances.

Whether monitoring in situ or by remote access, we understand that actionable, real-time data whenever and wherever it is needed is critical.

Certified for use in multiple countries around the world, Cube with enhanced mobile connectivity allows measurement data to quickly and efficiently push to online systems, for integration with Acoem's proprietary WebMonitoring software and customisable web interface.