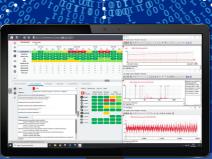

## **Powered by NESTi4.0 Predictive maintenance** platform

- NEST Vision goes beyond being a mere dashboard, leveraging in-depth analysis capabilities coming from NESTi4.0
- · Accessible to individuals across all levels of expertise and top-tier management, fostering decision-making based on insightful analysis.
  - NEST Vision: The hub for decision-making processes.
  - NESTI4.0: The engine for meticulous diagnostics.

### Streamline reliability management

Efficiently manage measurements tasks, trigger ondemand analyses, and track maintenance actions-all •••••••••••••••••••••••••• seamlessly bridging management to the shop floor.