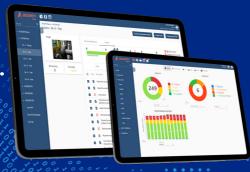

# Welcome to NEST Vision Keeping an eye on every asset.

NEST Vision offers a unified view of all monitored rotating assets and Acoem solutions. This advanced platform provides seamless access to data from all Acoem signature devices through an intuitive web interface. It offers responsive display capabilities accessible from any mobile\* device, centralizing multi-site health monitoring and enhancing user accessibility.

### **Clear and actionable data** accessible 24/7

- Accessible from any web browser & from any device.
- Keep up-to-date actionable information always at hand.

# Adaptive, Accessible, Integrated

- Access NEST Vision from any device with a web browser, optimized for phones and tablets
- Choose between storing data on-site or in the cloud for flexible management
- Connect to NEST Vision via a dedicated website, eliminating the need for software installation
- Seamlessly integrate with existing systems like CMMS or ERP without IT development
- Quickly share machine diagnostic records with NESTi4.0 by sharing a direct URL to a specific NEST Vision asset page.