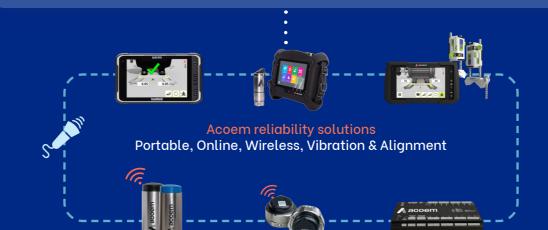

## Why you need NEST Vision

- Instant access to actionable data: Gain immediate access to data presented in a format conducive to making informed decisions regarding day-to-day maintenance and operations
- Consolidated monitoring solutions: If you're utilizing a mix of monitoring solutions–portable, wireless, online, multi-technical–and facing challenges in accessing the reliability status of your assets from a single source, NEST Vision offers a solution
- Managing equipment across various locations: If you're responsible for overseeing a large number of equipment spread across different locations and sites, NEST Vision provides the visibility you need to effectively manage them all
- **On-premise software dashboard:** NEST Vision includes an on-premise software dashboard, ensuring convenient access to essential data and insights.