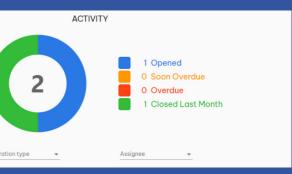

### All the important info needed for decision making

- Machine lifeline: Comprehensive machine history including recommendations, maintenance actions, notes, and feedback
- Access actionable corporate-level data for immediate decision-making beyond basic alarms and trends
- Utilize multisite view for centralized management and global reliability enhancements, available 24/7
- Incorporate multiple technologies and customizable views for comprehensive information aggregation.