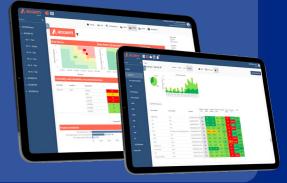

### **Clear and actionable data** accessible 24/7

- Accessible from any web browser & from any device.
- Keep up-to-date actionable information always at hand.

### All the important info needed for decision making

- Machine lifeline: Comprehensive machine history including recommendations, maintenance actions, notes, and feedback
- Access actionable corporate-level data for immediate decision-making beyond basic alarms and trends
- Utilize multisite view for centralized management and global reliability enhancements, available 24/7
- Incorporate multiple technologies and customizable views for comprehensive information aggregation.