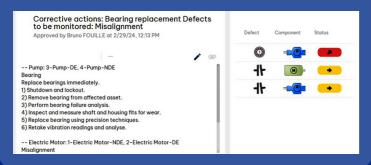

### **Certified reliability** & machine experts at your fingertips

- Acoem reliability and machine experts provide on-demand analysis directly from the Nest Vision interface.
- Users can provide feedback on the accuracy of recommendations for continuous improvement.

### All the important info needed for decision making

- Machine lifeline: Comprehensive machine history including recommendations, maintenance actions, notes, and feedback
- Access actionable corporate-level data for immediate decision-making beyond basic alarms and trends
- Utilize multisite view for centralized management and global reliability enhancements, available 24/7
- Incorporate multiple technologies and customizable views for comprehensive information aggregation.