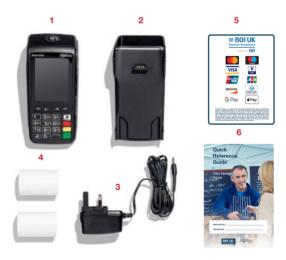

#### What's in the box?

- 1.Card Payment Terminal
- 2.Charging Base
- 3. Power supply unit
- 4.Receipt Rolls
- 5.Window decal
- 6.Quick Reference Guide