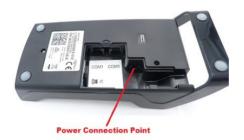

### **Getting started**

Please connect the Power Supply unit to mains power close to the desired location of the terminal. Connect the Power supply cable to the port shown.

Once the Base is connected, place the terminal in the charging base and allow the device to power up. This will take approximately 2 minutes.