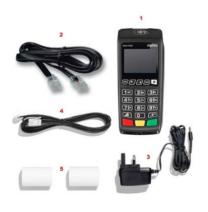

### What's in the box?

- 1.Card Payment Terminal
- 2.Ethernet cable
- 3. Power supply unit
- 4.PSTN Cable
- 5.Receipt Rolls
- 6.Window decal
- 7. Quick Reference Guide