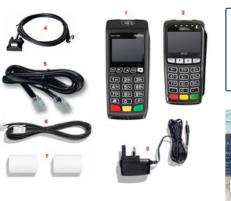

#### What's in the box?

- 1.Card Payment Terminal
- 2.External Pin-Pad
- 3. Power supply unit
- 4.USB Pin-pad Cable
- 5.Ethernet Cable
- 6.PSTN Cable
- 7.Receipt Rolls
- 8.Window decal
- 9. Quick Reference Guide