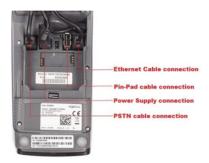

### **Getting started**

Please connect the Power Supply unit to mains power close to the desired location of the terminal. Connect the Power supply cable to the port shown and if Using Ethernet or PSTN, please connect the cables to the Ports shown