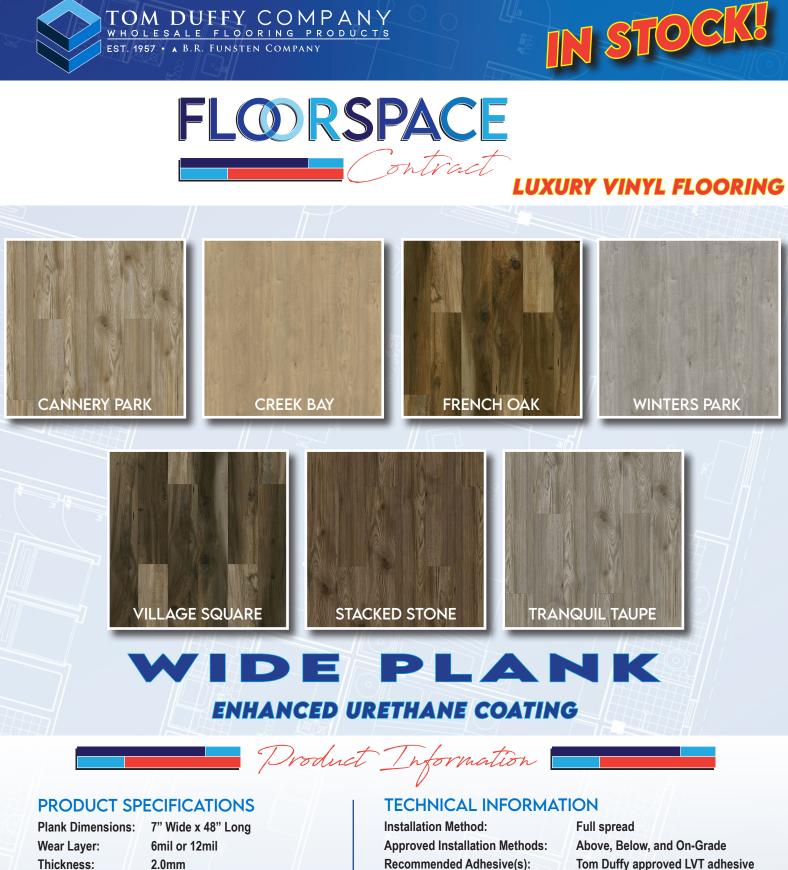

## FLOORSPACE Contract

| L | JXUR | YV | INYL | FLO | ORIN | G |
|---|------|----|------|-----|------|---|
|   |      |    |      |     |      |   |

| $\int 1 +$ | $\int$  | 1       | to     |
|------------|---------|---------|--------|
| Product    | Perform | ance 1. | esting |
| $\sim 1$   |         |         |        |

2.0mm **Edge Detail:** Square 100% Virgin Vinyl **Enhanced UV Urethane Coating** 51.24 2562

Material:

Finish:

SF/Ctn:

SF/Pallet:

Recommended Adhesive(s): **Polish Required:** Product Warranty - 6mil:

Product Warranty - 12mil:

Tom Duffy approved LVT adhesive None 15 years Residential **5 years Light Commercial** 20 years Residential 10 years Light Commercial

FOR MORE INFORMATION OR TO BUY, PLEASE CONTACT YOUR TOM DUFFY SALES REP, YOUR LOCAL TOM DUFFY BRANCH OR VISIT US AT