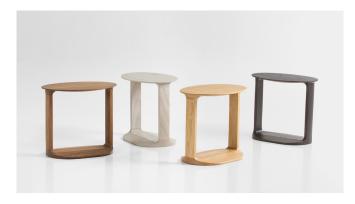

## **Standard Features**

The Border table is an organically shaped solid wood table whose oval top blends gracefully into its beveled base. This easily movable side table is constructed of solid oak or walnut.

The Border table ships fully assembled.

SCS Indoor Advantage  $^{\text{TM}}$  Gold and LEVEL® 2 certified. See terms and conditions for additional environmental information.