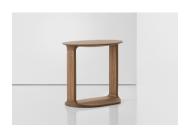

## **Standard Features**

The Border table is an organically shaped solid wood table whose oval top blends gracefully into its beveled base. This easily movable side table is constructed of solid oak or walnut.

The Border table ships fully assembled.

SCS Indoor Advantage  $^{\text{TM}}$  Gold and LEVEL® 2 certified. See terms and conditions for additional environmental information.