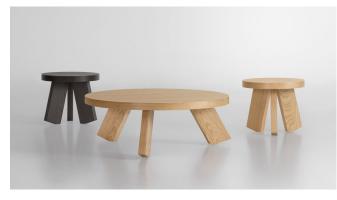

## **Standard Features**

Everly is a collection of occasional tables designed to function individually in two different heights: 15"and 18". The table is composed of solid ash table legs with non-marring glides and a 2" thick ash veneered top. Tables are available in five sizes: 20", 36", 42", 48" and 54" diameters.

## BERNHARDT

Ash veneer top. Solid ash base.

|    | description                                                          | sku | w  | d  | h  | weight | ASH ash |
|----|----------------------------------------------------------------------|-----|----|----|----|--------|---------|
|    | round occasional table                                               | D52 | 20 | 20 | 17 | 44     | \$ 1486 |
|    | ash veneer top<br>solid ash base<br>3 legs                           |     |    |    |    |        |         |
|    | round occasional table                                               | DA0 | 36 | 36 | 15 | 83     | 1890    |
|    | ash veneer top<br>solid ash base<br>3 legs                           |     |    |    |    |        |         |
|    | round occasional table                                               | DB0 | 42 | 42 | 15 | 145    | 2161    |
|    | ash veneer top<br>solid ash base<br>3 legs                           |     |    |    |    |        |         |
|    | round occasional table                                               | DC0 | 48 | 48 | 15 | 160    | 2431    |
|    | ash veneer top<br>solid ash base<br>4 legs                           |     |    |    |    |        |         |
|    |                                                                      | DD0 | 54 | 54 | 15 | 211    | 2699    |
| S. | round occasional table<br>ash veneer top<br>solid ash base<br>4 legs | 000 |    |    | 13 | 211    | 2099    |
|    | 6-i.L                                                                |     |    |    |    |        |         |