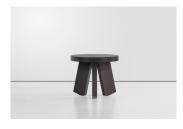

## **Standard Features**

Everly is a collection of occasional tables designed to function individually in two different heights: 15"and 18". The table is composed of solid ash table legs with non-marring glides and a 2" thick ash veneered top. Tables are available in five sizes: 20", 36", 42", 48" and 54" diameters.

## BERNHARDT

Ash veneer top. Solid ash base.

|    | description                                                          | sku | w  | d  | h  | weight | ASH ash |
|----|----------------------------------------------------------------------|-----|----|----|----|--------|---------|
|    | round occasional table                                               | D52 | 20 | 20 | 17 | 44     | \$ 1486 |
|    | ash veneer top<br>solid ash base<br>3 legs                           |     |    |    |    |        |         |
|    | round occasional table                                               | DA0 | 36 | 36 | 15 | 83     | 1890    |
|    | ash veneer top<br>solid ash base<br>3 legs                           |     |    |    |    |        |         |
|    | round occasional table                                               | DB0 | 42 | 42 | 15 | 145    | 2161    |
|    | ash veneer top<br>solid ash base<br>3 legs                           |     |    |    |    |        |         |
|    | round occasional table                                               | DC0 | 48 | 48 | 15 | 160    | 2431    |
|    | ash veneer top<br>solid ash base<br>4 legs                           |     |    |    |    |        |         |
|    |                                                                      | DD0 | 54 | 54 | 15 | 211    | 2699    |
| S. | round occasional table<br>ash veneer top<br>solid ash base<br>4 legs | 000 |    |    | 13 | 211    | 2099    |
|    | 6-i.L                                                                |     |    |    |    |        |         |