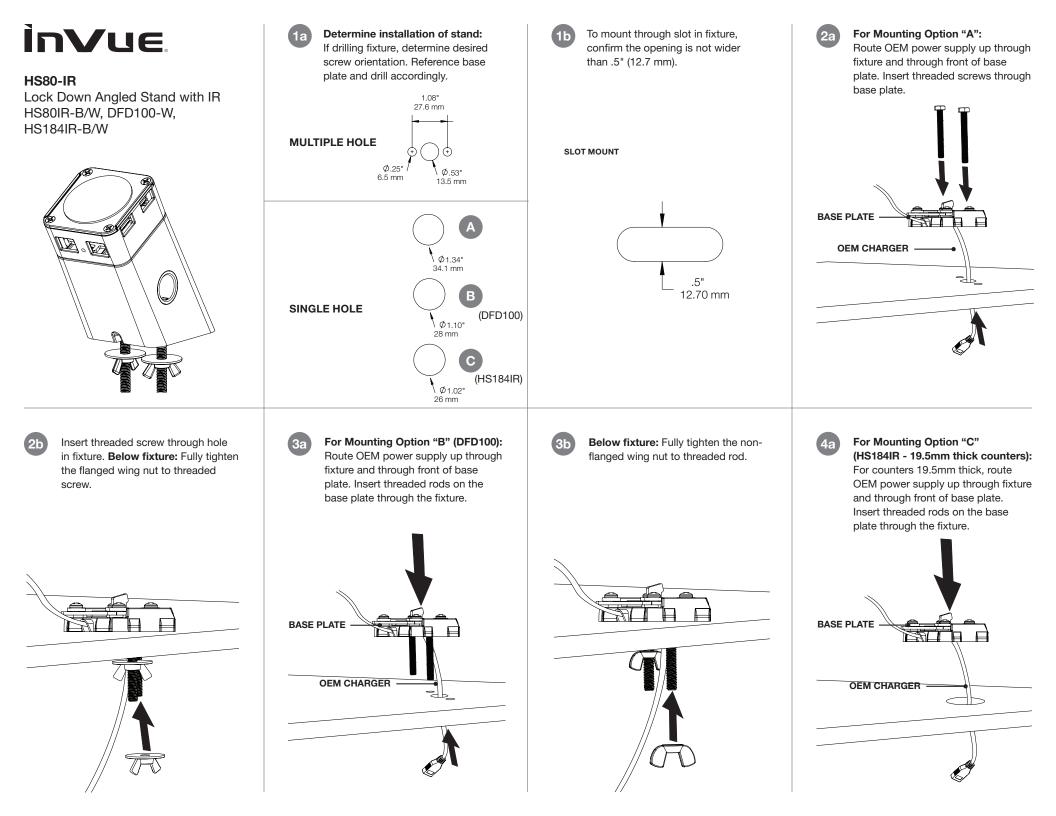

## **Stand Removal:**

Insert a coded IR key into the lens on the side of the stand and press the button. The button on the back of the stand will pop out indicating that the stand is unlocked.

**ÌnVue** 