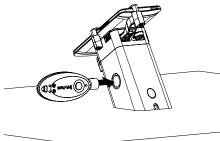

## **Stand Removal:**

Insert a coded IR key into the lens on the side of the stand and press the button. The button on the back of the stand will pop out indicating that the stand is unlocked.

**ÌnVue** 