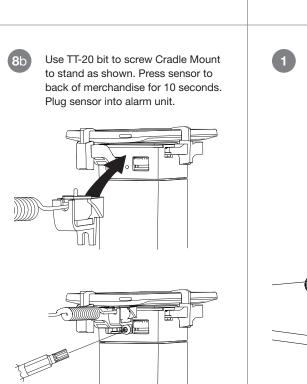

See the arm kit instructions for installing the security arms and device to the stand.

Attach stand to base plate. Plug OEM power supply into merchandise and connect to power.

б

390

SD0450 Rev6 11/03/17

6