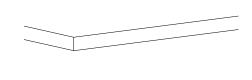

Below fixture: Place the washer onto the bolt and insert the bolt up through the hole in the fixture into the hole on the left side of the base plate. Above fixture: Place the lock nut onto the bolt and tighten fully.



See the arm kit instructions for installing the security arms and device to the stand.

Attach stand to base plate. Plug OEM power supply into merchandise and connect to power.

б

390







SD0450 Rev6 11/03/17





6

## **Stand Removal:**

Insert a coded IR key into the lens on the side of the stand and press the button. The button on the back of the stand will pop out indicating that the stand is unlocked.



**ÌnVue** 

www.invue.com

NA / LATAM // 704.752.6513 • 888.55.INVUE EMEA // +31.23.8900150 APAC // +852.3127.6811

© 2015 InVue Security Products Inc. All rights reserved. InVue is a registered trademark of InVue Security Products.



Remove clear film from adhesive on sensor.