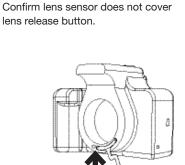

**2**h lens release button.

Attach camera lens to camera body.

Optional: Remove film off sticker and place on lens.

SD0241 Rev2 12/11/14