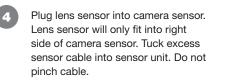

Series 950 Camera Lens Sensor EC95229

Remove camera lens from body of camera. Wipe camera body with alcohol wipe provided. Let it dry completely.

Remove film from sensor and press sensor firmly onto camera body as illustrated below.