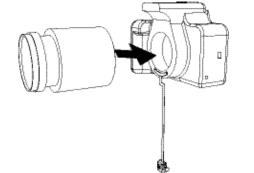

Series 950 Camera Lens Sensor EC95229

Remove camera lens from body of camera. Wipe camera body with alcohol wipe provided. Let it dry completely.

Remove film from sensor and press sensor firmly onto camera body as illustrated below.