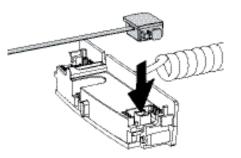

Series 950 Camera Lens Sensor EC95229

Remove camera lens from body of camera. Wipe camera body with alcohol wipe provided. Let it dry completely.

Remove film from sensor and press sensor firmly onto camera body as illustrated below.