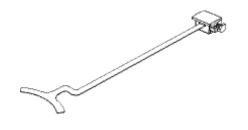

Series 950 Camera Lens Sensor EC95229

Remove camera lens from body of camera. Wipe camera body with alcohol wipe provided. Let it dry completely.

Remove film from sensor and press sensor firmly onto camera body as illustrated below.