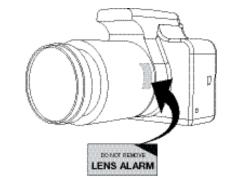

**2**h lens release button.

Attach camera lens to camera body.

Optional: Remove film off sticker and place on lens.

SD0241 Rev2 12/11/14