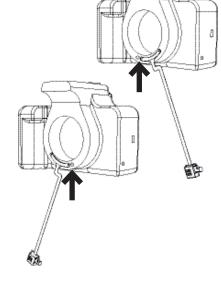

**2**h lens release button.

Attach camera lens to camera body.

Optional: Remove film off sticker and place on lens.

SD0241 Rev2 12/11/14