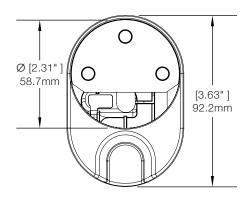

## **SPECIFICATIONS**

Handheld Sensor (DQP300):

Handheld Sensor Placement Tool (DQP400):