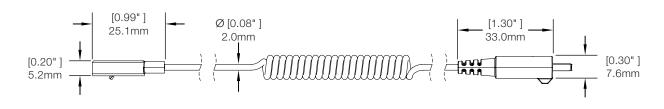

## **SPECIFICATIONS**

Universal Base (DQP100):



# Qi2 Charge Head (DQP200):









## **SPECIFICATIONS**

Handheld Sensor (DQP300):





Handheld Sensor Placement Tool (DQP400):









## **SPECIFICATIONS**

Handheld Qi2 Charger (PS552):





USB-C PD Power Supply (PS520):









#### **PRODUCT ORDERING**

| ORDER CODE                                                 | DESCRIPTION                                                                                                                                                                          | NOTES     |
|------------------------------------------------------------|--------------------------------------------------------------------------------------------------------------------------------------------------------------------------------------|-----------|
| Handheld Comp                                              | onents