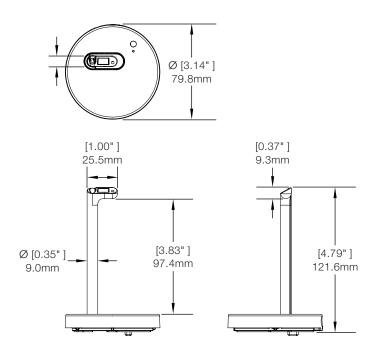

## **SPECIFICATIONS**

Universal Base (DQP100):



# Qi2 Charge Head (DQP200):









## **SPECIFICATIONS**

Handheld Sensor (DQP300):





Handheld Sensor Placement Tool (DQP400):









## **SPECIFICATIONS**

Handheld Qi2 Charger (PS552):





USB-C PD Power Supply (PS520):









#### **PRODUCT ORDERING**

| ORDER CODE                                                 | DESCRIPTION                                                                                                                                                                          | NOTES     |
|------------------------------------------------------------|--------------------------------------------------------------------------------------------------------------------------------------------------------------------------------------|-----------|
| Handheld Comp