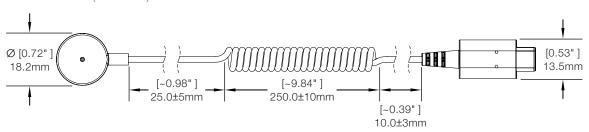

## **SPECIFICATIONS**

Universal Base (DQP100):



# Qi2 Charge Head (DQP200):









## **SPECIFICATIONS**

Handheld Sensor (DQP300):





Handheld Sensor Placement Tool (DQP400):









## **SPECIFICATIONS**

Handheld Qi2 Charger (PS552):





USB-C PD Power Supply (PS520):









#### **PRODUCT ORDERING**

| ORDER CODE                                                 | DESCRIPTION                                                                                                                                                                          | NOTES     |
|------------------------------------------------------------|--------------------------------------------------------------------------------------------------------------------------------------------------------------------------------------|-----------|
| Handheld Comp                                              | onents