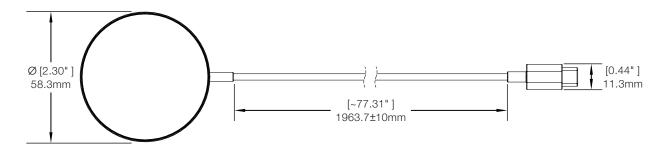

## **SPECIFICATIONS**

Handheld Qi2 Charger (PS552):

USB-C PD Power Supply (PS520):