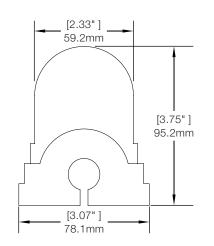

## **SPECIFICATIONS**

Handheld Sensor (DQP300):

Handheld Sensor Placement Tool (DQP400):