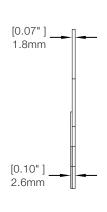

## **SPECIFICATIONS**

Handheld Sensor (DQP300):

Handheld Sensor Placement Tool (DQP400):