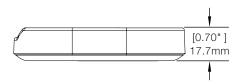

## **SPECIFICATIONS**

Handheld Qi2 Charger (PS552):

USB-C PD Power Supply (PS520):