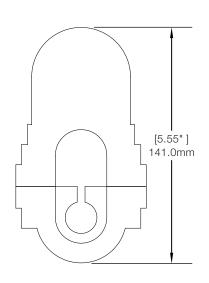

## **SPECIFICATIONS**

Handheld Sensor (DQP300):

Handheld Sensor Placement Tool (DQP400):