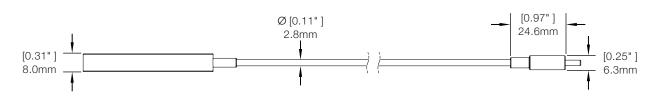

## **SPECIFICATIONS**

Handheld Qi2 Charger (PS552):

USB-C PD Power Supply (PS520):