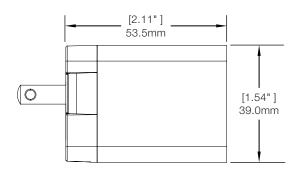

## **SPECIFICATIONS**

Universal Base (DQP100):



# Qi2 Charge Head (DQP200):









## **SPECIFICATIONS**

Handheld Sensor (DQP300):





Handheld Sensor Placement Tool (DQP400):









## **SPECIFICATIONS**

Handheld Qi2 Charger (PS552):





USB-C PD Power Supply (PS520):









#### **PRODUCT ORDERING**

| ORDER CODE                                                 | DESCRIPTION                                                                                                                                                                          | NOTES     |
|------------------------------------------------------------|--------------------------------------------------------------------------------------------------------------------------------------------------------------------------------------|-----------|
| Handheld Comp                                              | onents                                                                                                                                                                               |