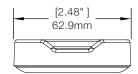

## **SPECIFICATIONS**

Handheld Qi2 Charger (PS552):

USB-C PD Power Supply (PS520):