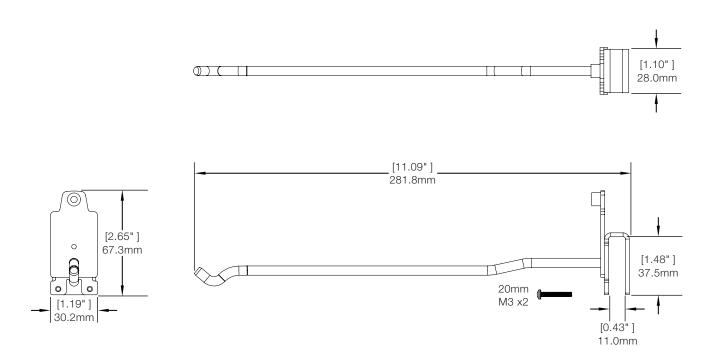

T1000 12 inch Rod, Adjustable Hangbar (T1046-A1):

T1000 American Pegboard Metal Spacer - 12 Pack (T1046-AMETAL):

T1000 12 inch Rod, 37mm x 13mm Hangbar (T1046-B1):

T1000 12 inch Rod, 50mm x 20mm Hangbar (T1046-B2):