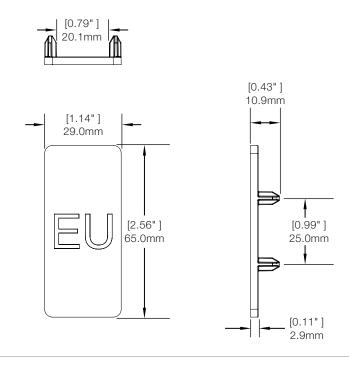

T1000 12 inch Rod, 30mm x 10mm Hangbar (T1046-B3):

T1000 12 inch Rod, Custom Hangbar (T1046-B4):

T1000 12 inch Rod, European Pegboard (T1046-E):

T1000 European Pegboard Metal Spacer - 12 Pack (T1046-EMETAL):