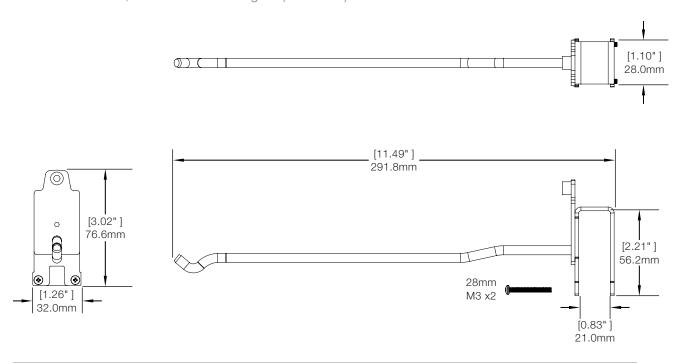

T1000 12 inch Rod, Adjustable Hangbar (T1046-A1):

T1000 American Pegboard Metal Spacer - 12 Pack (T1046-AMETAL):

T1000 12 inch Rod, 37mm x 13mm Hangbar (T1046-B1):

T1000 12 inch Rod, 50mm x 20mm Hangbar (T1046-B2):