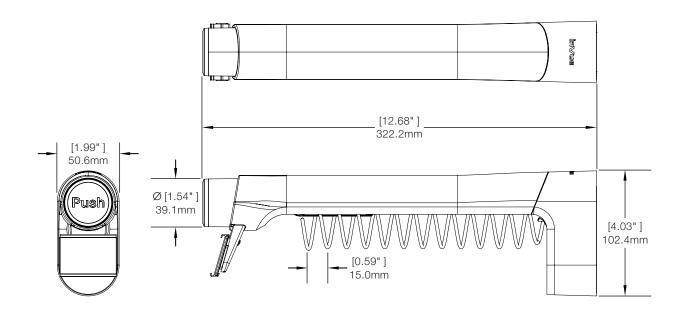

T1000 Shim Kit for T1046 Hangbar (T1000-SHIM1):

T1000 Dispenser, 12 inch 15mm Coil (T1040):

T1000 Dispenser, 12 inch 30mm Coil (T1041):

T1000 Dispenser, 12 inch 50mm Coil (T1042):

T1000 12 inch Rod, American Pegboard (T1046-A):