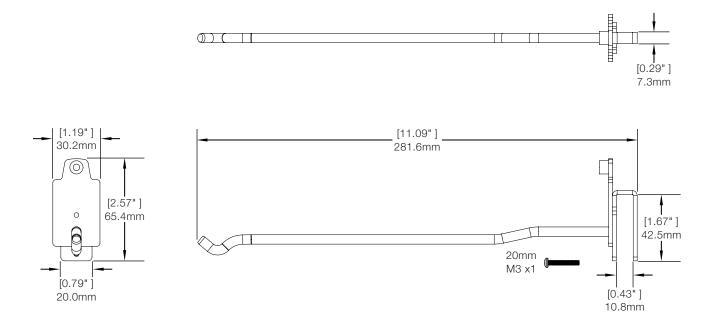

T1000 12 inch Rod, 30mm x 10mm Hangbar (T1046-B3):

T1000 12 inch Rod, Custom Hangbar (T1046-B4):

T1000 12 inch Rod, European Pegboard (T1046-E):

T1000 European Pegboard Metal Spacer - 12 Pack (T1046-EMETAL):