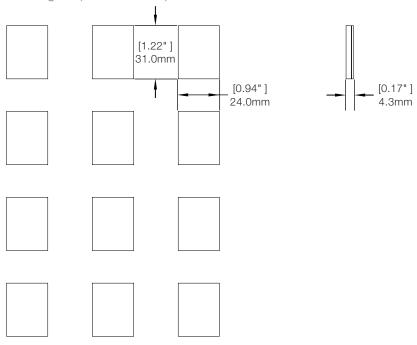

T1000 12 inch Rod, Adjustable Hangbar (T1046-A1):

T1000 American Pegboard Metal Spacer - 12 Pack (T1046-AMETAL):

T1000 12 inch Rod, 37mm x 13mm Hangbar (T1046-B1):

T1000 12 inch Rod, 50mm x 20mm Hangbar (T1046-B2):

T1000 12 inch Rod, 30mm x 10mm Hangbar (T1046-B3):

T1000 12 inch Rod, Custom Hangbar (T1046-B4):

T1000 12 inch Rod, European Pegboard (T1046-E):

T1000 European Pegboard Metal Spacer - 12 Pack (T1046-EMETAL):