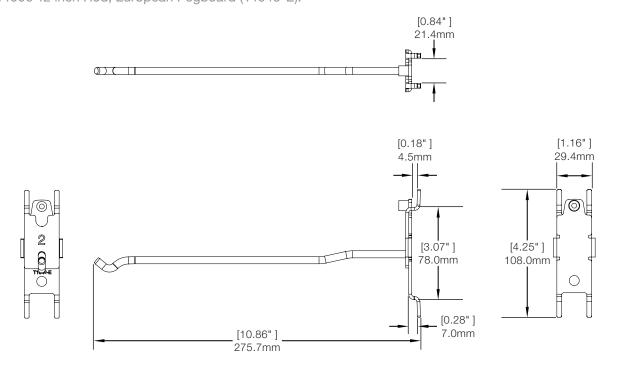

T1000 12 inch Rod, 30mm x 10mm Hangbar (T1046-B3):

T1000 12 inch Rod, Custom Hangbar (T1046-B4):

T1000 12 inch Rod, European Pegboard (T1046-E):

T1000 European Pegboard Metal Spacer - 12 Pack (T1046-EMETAL):