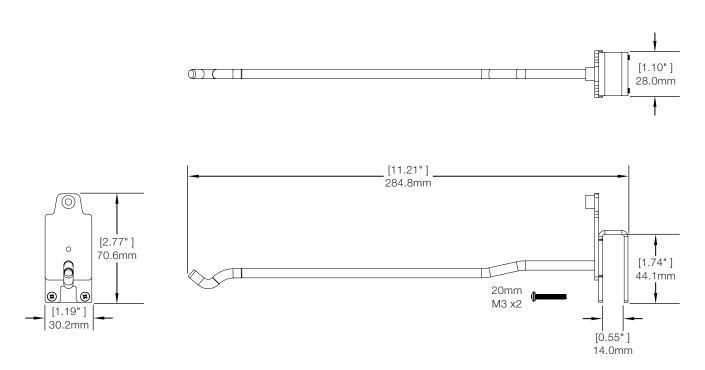

T1000 12 inch Rod, Hangbar with Insert (T1046-INS):

T1000 12 inch Rod, Slatwall (T1046-S):

T1000 12 inch Rod, Uni-Web Slatwall (T1046-UW):

T1000 Interchangeable 12 inch, 15mm Coil - 6 pack (T1047):

T1000 Interchangeable 12 inch, 30mm Coil - 6 pack (T1048):