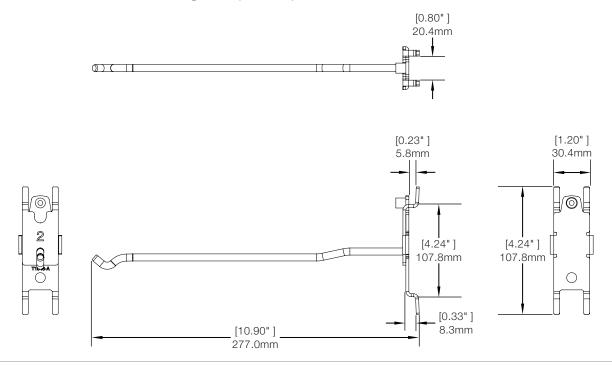

T1000 12 inch Rod, Adjustable Hangbar (T1046-A1):

T1000 American Pegboard Metal Spacer - 12 Pack (T1046-AMETAL):

T1000 12 inch Rod, 37mm x 13mm Hangbar (T1046-B1):

T1000 12 inch Rod, 50mm x 20mm Hangbar (T1046-B2):