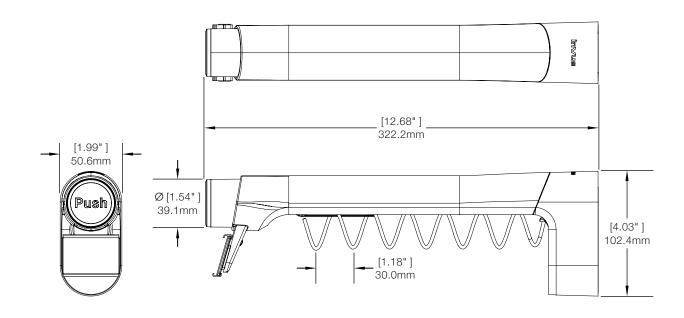

T1000 Shim Kit for T1046 Hangbar (T1000-SHIM1):

T1000 Dispenser, 12 inch 15mm Coil (T1040):

T1000 Dispenser, 12 inch 30mm Coil (T1041):

T1000 Dispenser, 12 inch 50mm Coil (T1042):

T1000 12 inch Rod, American Pegboard (T1046-A):