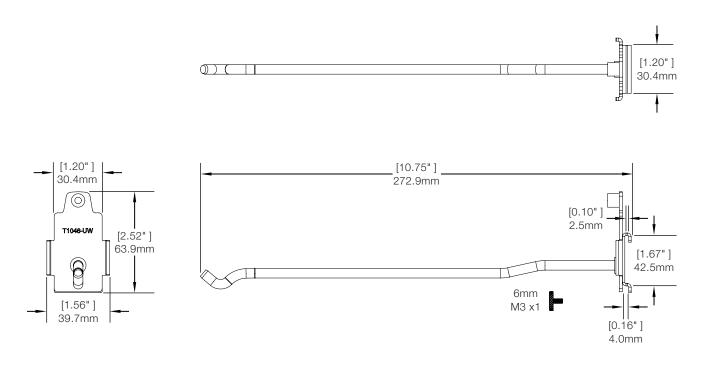

T1000 12 inch Rod, Hangbar with Insert (T1046-INS):

T1000 12 inch Rod, Slatwall (T1046-S):

T1000 12 inch Rod, Uni-Web Slatwall (T1046-UW):

T1000 Interchangeable 12 inch, 15mm Coil - 6 pack (T1047):

T1000 Interchangeable 12 inch, 30mm Coil - 6 pack (T1048):