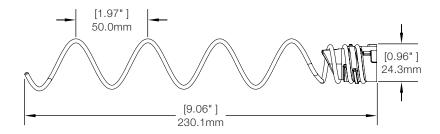

T1000 Shim Kit for T1046 Hangbar (T1000-SHIM1):

T1000 Dispenser, 12 inch 15mm Coil (T1040):

T1000 Dispenser, 12 inch 30mm Coil (T1041):

T1000 Dispenser, 12 inch 50mm Coil (T1042):

T1000 12 inch Rod, American Pegboard (T1046-A):

T1000 Interchangeable 12 inch, 50mm Coil - 6 pack (T1049):