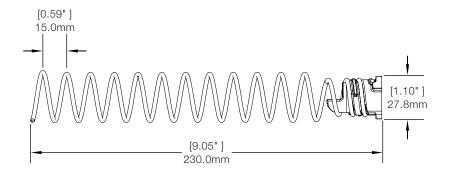

T1000 Shim Kit for T1046 Hangbar (T1000-SHIM1):

T1000 Dispenser, 12 inch 15mm Coil (T1040):

T1000 Dispenser, 12 inch 30mm Coil (T1041):

T1000 Dispenser, 12 inch 50mm Coil (T1042):

T1000 12 inch Rod, American Pegboard (T1046-A):