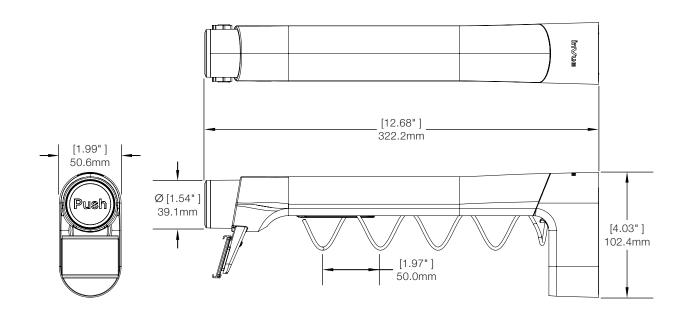

T1000 Shim Kit for T1046 Hangbar (T1000-SHIM1):



T1000 Dispenser, 12 inch 15mm Coil (T1040):







T1000 Dispenser, 12 inch 30mm Coil (T1041):



T1000 Dispenser, 12 inch 50mm Coil (T1042):







T1000 12 inch Rod, American Pegboard (T1046-A):



T1000 12 inch Rod, Adjustable Hangbar (T1046-A1):







T1000 American Pegboard Metal Spacer - 12 Pack (T1046-AMETAL):



T1000 12 inch Rod, 37mm x 13mm Hangbar (T1046-B1):







T1000 12 inch Rod, 50mm x 20mm Hangbar (T1046-B2):



T1000 12 inch Rod, 30mm x 10mm Hangbar (T1046-B3):





T1000 12 inch Rod, Custom Hangbar (T1046-B4):



T1000 12 inch Rod, European Pegboard (T1046-E):





T1000 European Pegboard Metal Spacer - 12 Pack (T1046-EMETAL):



T1000 12 inch Rod, Hangbar with Insert (T1046-INS):







T1000 12 inch Rod, Slatwall (T1046-S):



T1000 12 inch Rod, Uni-Web Slatwall (T1046-UW):





T1000 Interchangeable 12 inch, 15mm Coil - 6 pack (T1047):





T1000 Interchangeable 12 inch, 30mm Coil - 6 pack (T1048):