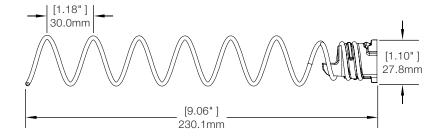

T1000 Shim Kit for T1046 Hangbar (T1000-SHIM1):

T1000 Dispenser, 12 inch 15mm Coil (T1040):

T1000 Dispenser, 12 inch 30mm Coil (T1041):

T1000 Dispenser, 12 inch 50mm Coil (T1042):

T1000 12 inch Rod, American Pegboard (T1046-A):