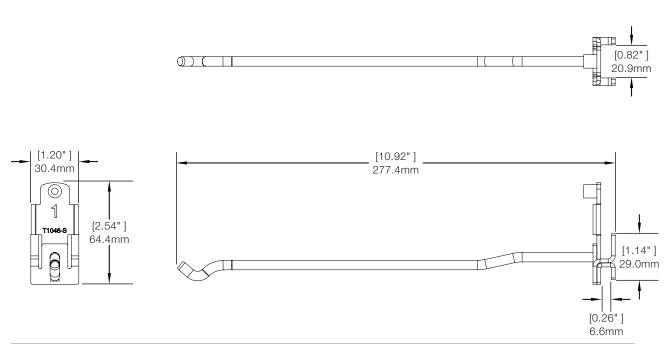

T1000 12 inch Rod, Hangbar with Insert (T1046-INS):

T1000 12 inch Rod, Slatwall (T1046-S):

T1000 12 inch Rod, Uni-Web Slatwall (T1046-UW):

T1000 Interchangeable 12 inch, 15mm Coil - 6 pack (T1047):

T1000 Interchangeable 12 inch, 30mm Coil - 6 pack (T1048):