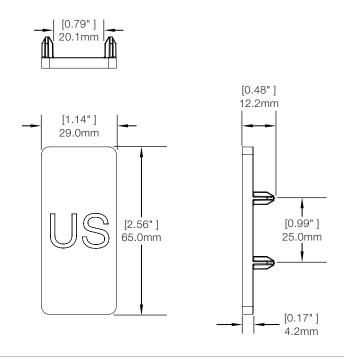

T1000 Shim Kit for T1046 Hangbar (T1000-SHIM1):

T1000 Dispenser, 12 inch 15mm Coil (T1040):

T1000 Dispenser, 12 inch 30mm Coil (T1041):

T1000 Dispenser, 12 inch 50mm Coil (T1042):

T1000 12 inch Rod, American Pegboard (T1046-A):