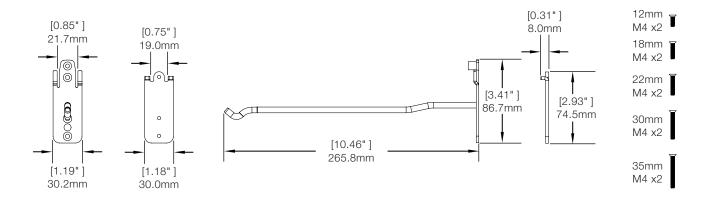

T1000 12 inch Rod, Adjustable Hangbar (T1046-A1):

T1000 American Pegboard Metal Spacer - 12 Pack (T1046-AMETAL):

T1000 12 inch Rod, 37mm x 13mm Hangbar (T1046-B1):

T1000 12 inch Rod, 50mm x 20mm Hangbar (T1046-B2):