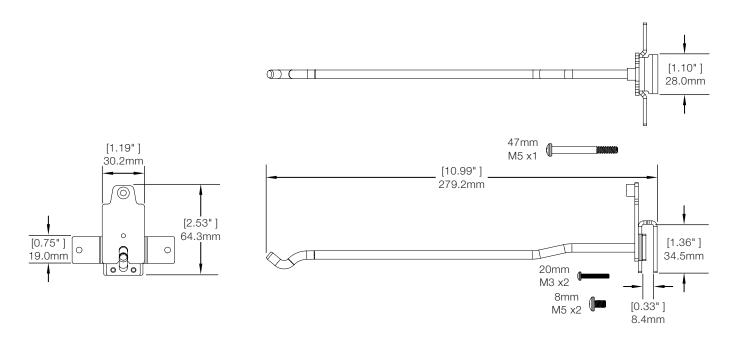

T1000 12 inch Rod, 30mm x 10mm Hangbar (T1046-B3):

T1000 12 inch Rod, Custom Hangbar (T1046-B4):

T1000 12 inch Rod, European Pegboard (T1046-E):

T1000 European Pegboard Metal Spacer - 12 Pack (T1046-EMETAL):