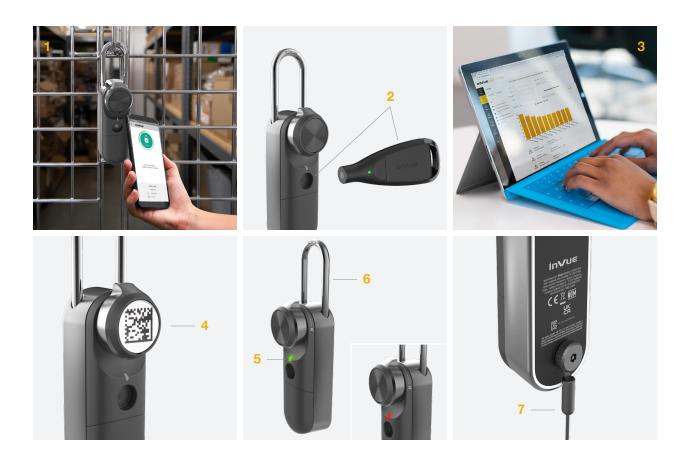

- 1 iOS/Android mobile device access—no key required
- 2 Supports OneKEY access for times when a mobile device is not available
- 3 Real-time audit trail showing who accessed and when
- 4 Supports Bluetooth with NFC/2D barcode scanning
- 5 Indicator light shows when U-Lock is locked vs unlocked
- 6 100mm hardened steel shackle for commercial-grade security
- 7 Screw-on tether prevents drops and unauthorized relocation of U-Lock