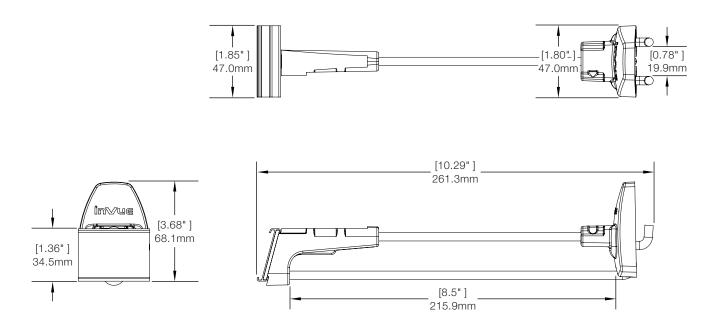

## **SPECIFICATIONS**

Q4 Locking Hook, 11 inch, American Pegboard (SHL11):

Q4 Locking Hook, 6 inch, American Pegboard (SHL6):