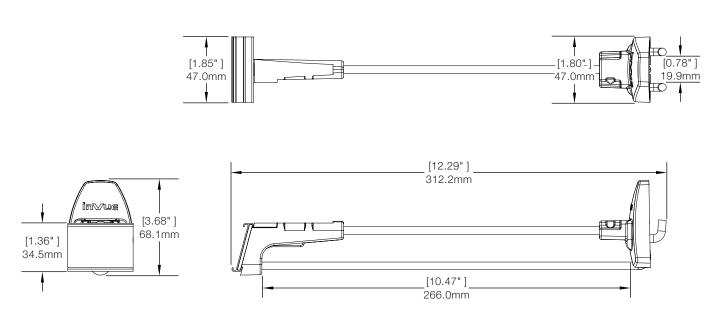

## **SPECIFICATIONS**

Q4 Locking Hook, 11 inch, American Pegboard (SHL11):

Q4 Locking Hook, 6 inch, American Pegboard (SHL6):