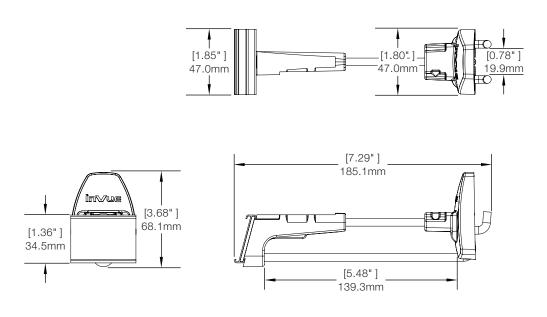

## **SPECIFICATIONS**

Q4 Locking Hook, 6 inch, Slatwall / Fastbak (SHL6W):

Q4 Locking Hook, 9 inch, American Pegboard, (SHL9):