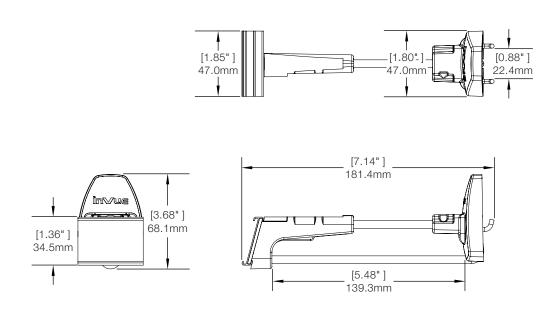

## **SPECIFICATIONS**

Q4 Locking Hook, 6 inch, Slatwall / Fastbak (SHL6W):

Q4 Locking Hook, 9 inch, American Pegboard, (SHL9):